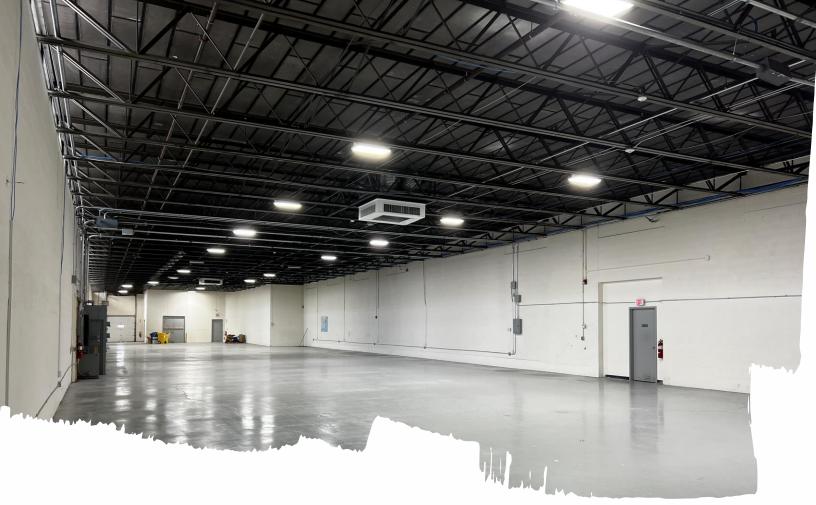

The available space is a combination of office and warehouse space with ample clear height, power and tailboard loading.

#### **Sublease Highlights**

- 1st Floor 13,723 SF
- Three (3) tailboard loading docks [1 exclusive, 2 shared]
- Clear height of 15'8" to underside of the joist
- 800a, 480/277v, 3-phase power dedicated to space
- Fully Air-conditioned and column-free warehouse space
- Existing office space with 4 privates, conference room and kitchenette