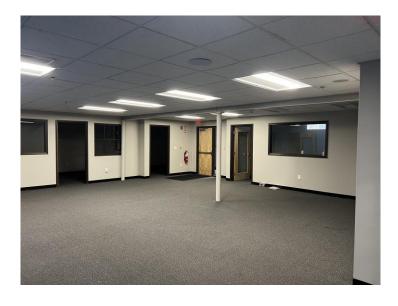

#### **Sublease Highlights**

- 1st Floor 13,723 SF
- Three (3) tailboard loading docks [1 exclusive, 2 shared]
- Clear height of 15'8" to underside of the joist
- 800a, 480/277v, 3-phase power dedicated to space
- Fully Air-conditioned and column-free warehouse space
- Existing office space with 4 privates, conference room and kitchenette