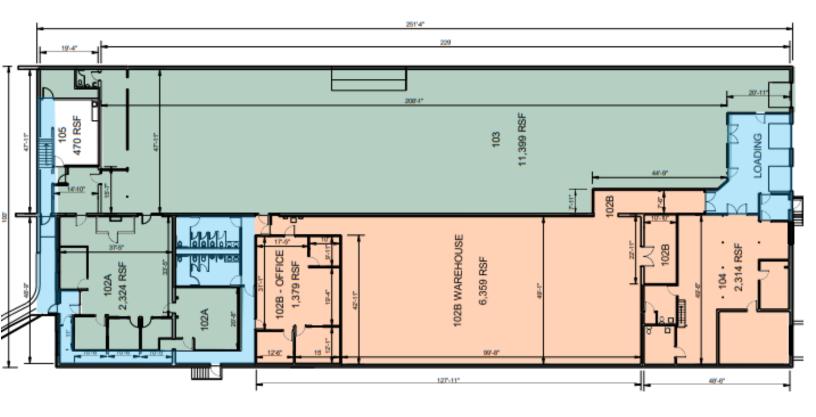

141 Middlesex Turnpike is a +/- 33,000 SF building in Burlington, MA. The building has convenient access to I-95 & Route 3 and is ideally located near numerous amenities.

The available space is a combination of office and warehouse space with ample clear height, power and tailboard loading.

#### **Sublease Highlights**

- 1st Floor 13,723 SF
- Three (3) tailboard loading docks [1 exclusive, 2 shared]
- Clear height of 15'8" to underside of the joist
- 800a, 480/277v, 3-phase power dedicated to space
- Fully Air-conditioned and column-free warehouse space
- Existing office space with 4 privates, conference room and kitchenette

## 141 Middlesex Turnpike, Burlington, MA

Jordan Yarboro

+1 617 531 4262

Jordan.Yarboro@ill.com



### 1st Floor | 13,723 SF

Leased

Availalble - 13,723 SF