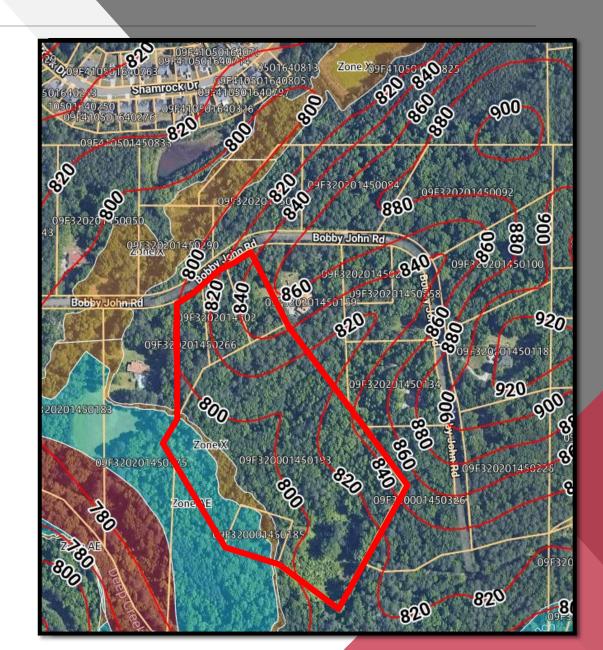

#### & Best Use

Great location just off South Fulton Parkway. Publix (and other commercial), as well as a good-looking Wolf Creek Elementary School within a short drive.

Excellent opportunity to develop 4-6 Estate lots. A custom builder would do well with such a site. Challenging topography makes the site difficult to develop into the modern-standard residential development; however, the location of this property offers some unique advantages. It's located near other large estate dwellings and overlooks large tracts of Greenspace owned by the City. This would create a private feel in a rapidly-growing part of South Fulton.