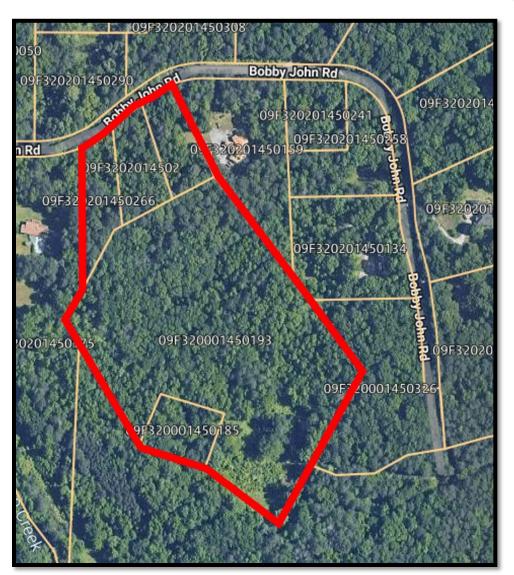

# Executive Summary

+/- 16.8 Acres

15 Acres Usable

Asking \$700,000

5 Parcels Assembled

- Zoned R-2A; AG-1

City of South Fulton

Wolf Creek Elementary Renaissance Middle School Langston Hughes High School

Utilities Available, No Sewer

Adjacent to City-Owned Greenspace

2.4 Miles to S. Fulton Pkwy, Publix, and other Shopping

Trip Smith- 678.642.4640 tsmith@AtlantaLandGroup.com