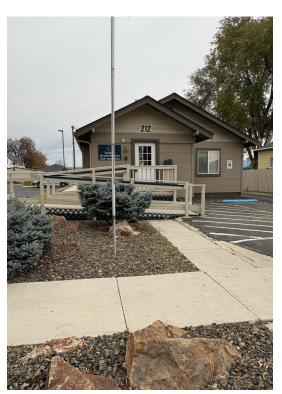

### 212 5th Ave S

\$515,000

Great opportunity for Medical professionals, Licensed Acupuncturists, Licensed Massage Therapists, Counselors, Coaches, Marriage and Family Therapists, Estheticians, Hair, Skin, Nails and more! Well maintained, calm and inviting atmosphere, turnkey opportunity! Furnished originally for Acupuncture but can be made to be your own. Updated building with 4 private exam rooms, Room 4 includes a private sink. ADA bathroom, new handicap ramp, reception area, and great room ready for your business ideas. Newly remodeled and decorated, furnished with desks, chairs, linens, tables and storage furnishings. \*Building also contains a two bedroom apartment, full bath in basement with separate digital keyed entrance. Call agent to schedule showing!...