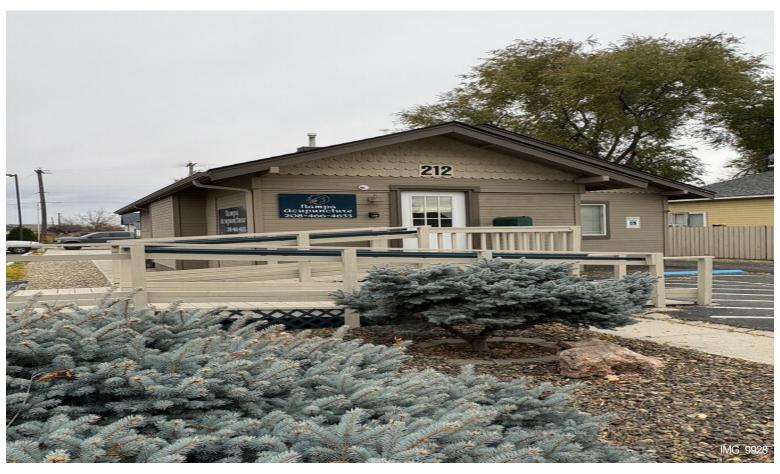

### 212 5th Ave S

\$515,000

Great opportunity for Medical professionals, Licensed Acupuncturists, Licensed Massage Therapists, Counselors, Coaches, Marriage and Family Therapists, Estheticians, Hair, Skin, Nails and more! Well maintained, calm and inviting atmosphere, turnkey opportunity! Furnished originally for Acupuncture but can be made to be your own. Updated building with 4 private exam rooms, Room 4 includes a private sink. ADA bathroom, new handicap ramp, reception area, and great room ready for your business ideas. Newly remodeled and decorated, furnished with desks, chairs, linens, tables and storage furnishings. \*Building also contains a two bedroom apartment, full bath in basement with separate digital keyed entrance. Call agent to schedule showing!...

212 5th Ave S, Nampa, ID 83651