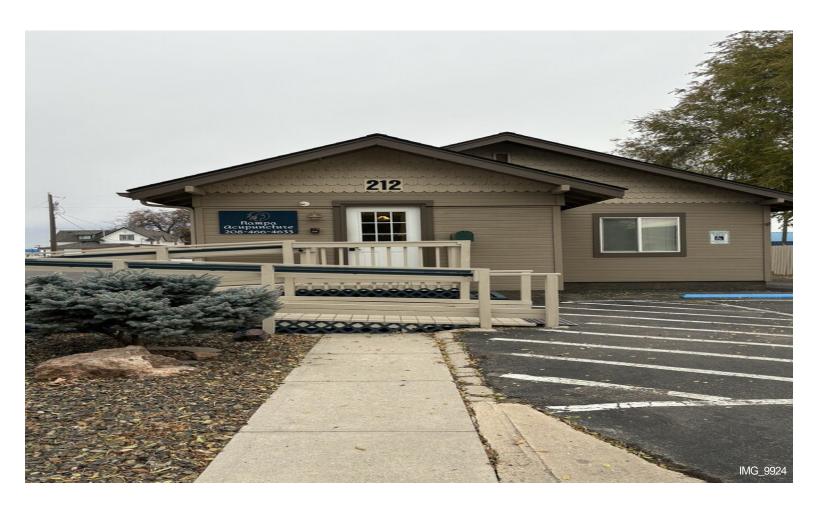

### 212 5th Ave S

\$515,000

Great opportunity for Medical professionals, Licensed Acupuncturists, Licensed Massage Therapists, Counselors, Coaches, Marriage and Family Therapists, Estheticians, Hair, Skin, Nails and more! Well maintained, calm and inviting atmosphere, turnkey opportunity! Furnished originally for Acupuncture but can be made to be your own. Updated building with 4 private exam rooms, Room 4 includes a private sink. ADA bathroom, new handicap ramp, reception area, and great room ready for your business ideas. Newly remodeled and decorated, furnished with desks, chairs, linens, tables and storage furnishings. \*Building also contains a two bedroom apartment, full bath in basement with separate digital keyed entrance. Call agent to schedule showing!...

212 5th Ave S, Nampa, ID 83651