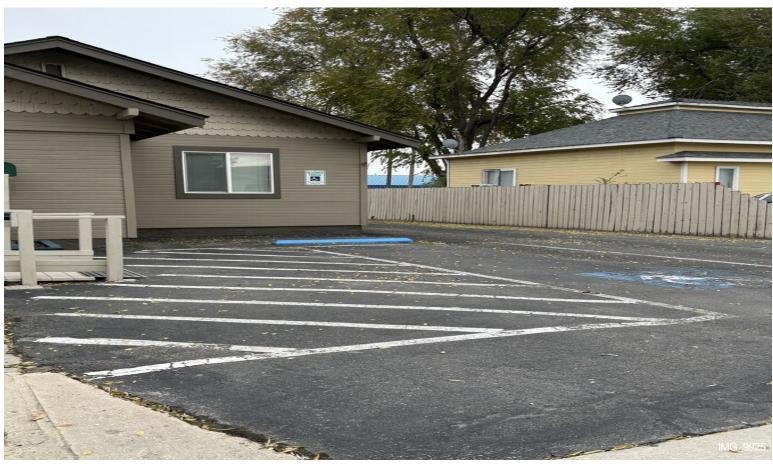

### 212 5th Ave S

\$515,000

Great opportunity for Medical professionals, Licensed Acupuncturists, Licensed Massage Therapists, Counselors, Coaches, Marriage and Family Therapists, Estheticians, Hair, Skin, Nails and more! Well maintained, calm and inviting atmosphere, turnkey opportunity! Furnished originally for Acupuncture but can be made to be your own. Updated building with 4 private exam rooms, Room 4 includes a private sink. ADA bathroom, new handicap ramp, reception area, and great room ready for your business ideas. Newly remodeled and decorated, furnished with desks, chairs, linens, tables and storage furnishings. \*Building also contains a two bedroom apartment, full bath in basement with separate digital keyed entrance. Call agent to schedule showing!...