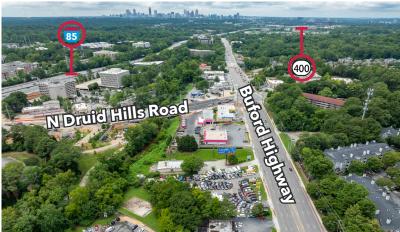

#### **COMMENTS**

- Over one (1+/-) acre of commercial space off Buford Highway in Atlanta, GA
- Located inside the city of Brookhaven on Buford Highway, right off North Druid Hills Road
- Zoned C-1 in the Buford Highway Overlay District
- Current tenant in office space can leave with sixty (60) days notice
- Close to I-85 N, Emory University, and the newly built Children's Healthcare of Atlanta buildings.
- Half of the property extends all the way to Peachtree Creek

### **INTERSTATES**

Interstate 85 (0.8 Miles)

GA State Route 400 (1.5 Miles)

Interstate 75 (4.5 Miles)