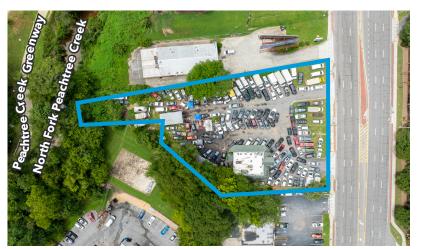

### **AVAILABILTIY**

1.03 Acres

#### **COMMENTS**

- Over one (1+/-) acre of commercial space off Buford Highway in Atlanta, GA
- Located inside the city of Brookhaven on Buford Highway, right off North Druid Hills Road
- Zoned C-1 in the Buford Highway Overlay District
- Current tenant in office space can leave with sixty (60) days notice
- Close to I-85 N, Emory University, and the newly built Children's Healthcare of Atlanta buildings.
- Half of the property extends all the way to Peachtree Creek