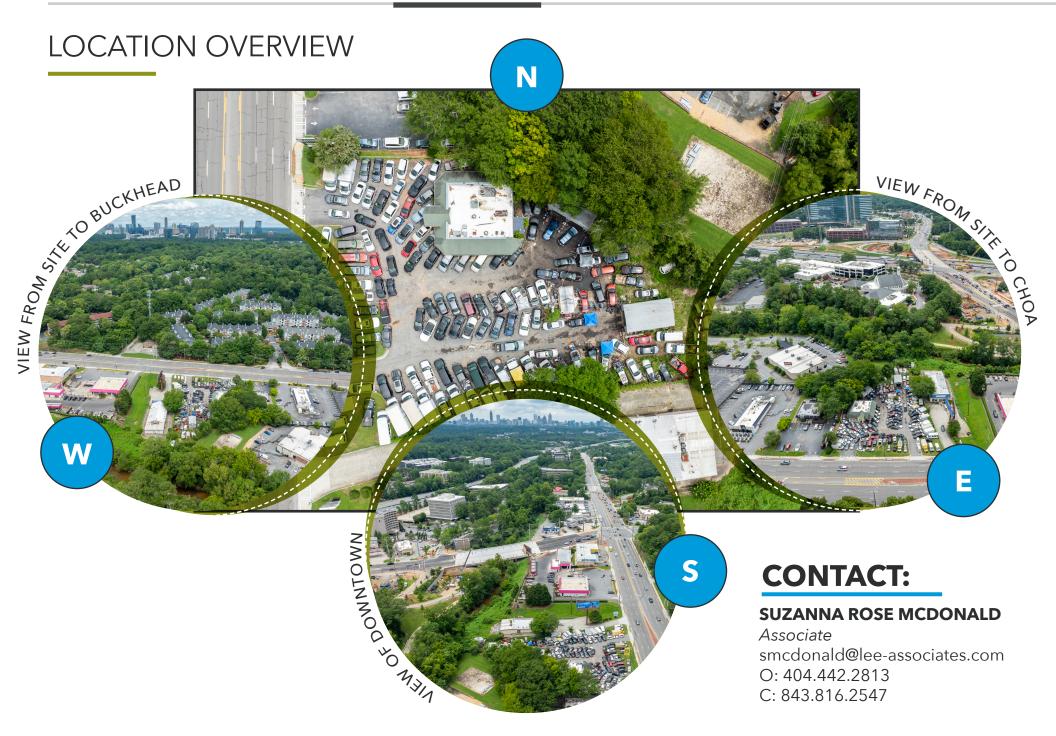

## PROPERTY SUMMARY

#### **ADDRESS**

2991 Buford Highway Atlanta, GA 30329

#### **COMMENTS**

- Over one (1+/-) acre of commercial space off Buford Highway in Atlanta, GA
- Located inside the city of Brookhaven on Buford Highway, right off North Druid Hills Road
- Zoned C-1 in the Buford Highway Overlay District
- Current tenant in office space can leave with sixty (60) days notice
- Close to I-85 N, Emory University, and the newly built Children's Healthcare of Atlanta buildings.
- Half of the property extends all the way to Peachtree Creek