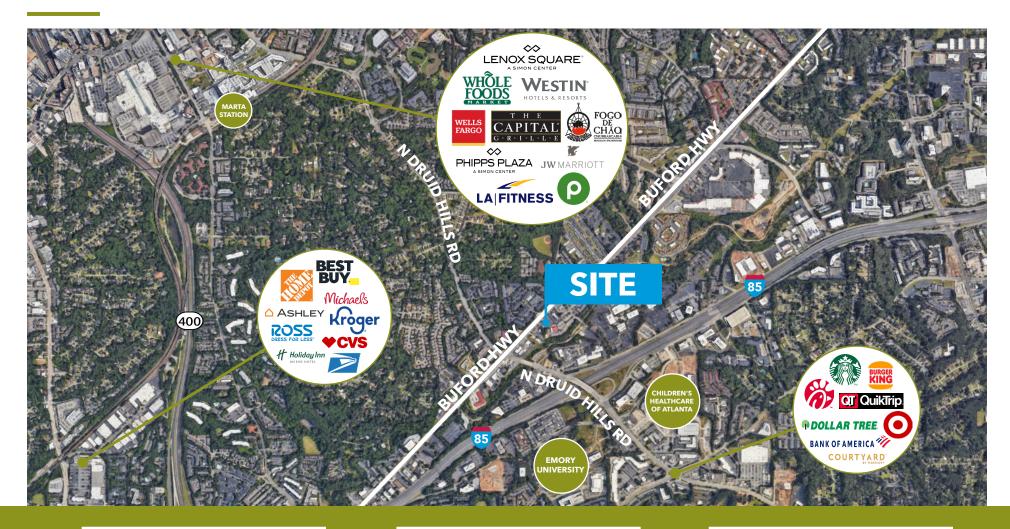

# LOCATION HIGHLIGHTS

## **PARCEL HUBS**

FedEx Ship Center
(2 Miles)
UPS Customer Center
(2.4 Miles)

### **AIRPORTS**

Hartsfield-Jackson International ATL Airport (16 Miles) Peachtree DeKalb Airport

(4 miles)

### **INTERSTATES**

Interstate 85 (0.8 Miles)

GA State Route 400 (1.5 Miles)

Interstate 75 (4.5 Miles)