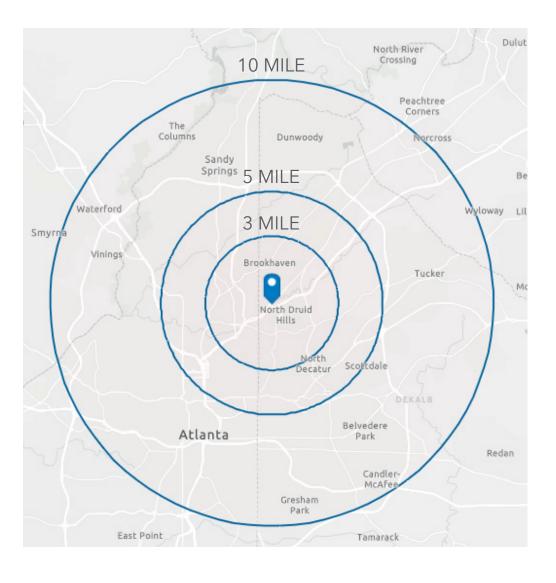

#### 3-MILE 5-MILE 10-MILE **POPULATION** 2010 Population 128,784 306,861 1,016,324 2020 Population 153,508 365,361 1,166,023 2024 Population 158,085 375,745 1,208,719 **HOUSEHOLDS** 2010 Households 62,246 146,166 432,461 2020 Households 76,373 177,691 510,660 2024 Households 536,292 79,424 184,716 **INCOME** 2024 Avg. Household Income \$161,271 \$169,852 \$138,499 2029 Avg. Household Income Projection \$187,280 \$194,924 \$160,994 AGE 2010 Median Age 32.8 34.0 33.3 2020 Median Age 34.2 33.6 34.3 34.9 2024 Median Age 34.0 34.7 **RACE AND ETHNICITY** 2024 White Alone 56.6% 60.4% 41.6% 2024 Black Alone 14.5% 33.9% 16.3% 2024 Hispanic Origin 16.1% 13.3% 13.4%