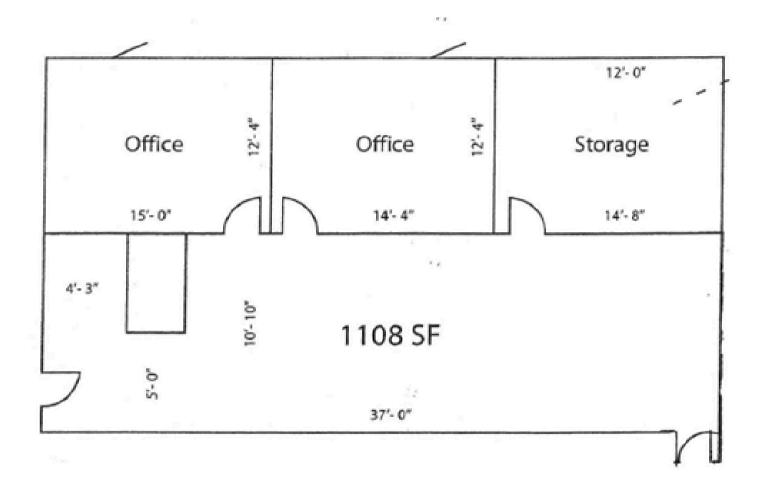

11691-11695 Fall Creek Road, Indianapolis, IN 46256

Suite 250 - 1,108 SF

#### **SUITE 250 - 1,108 SF**