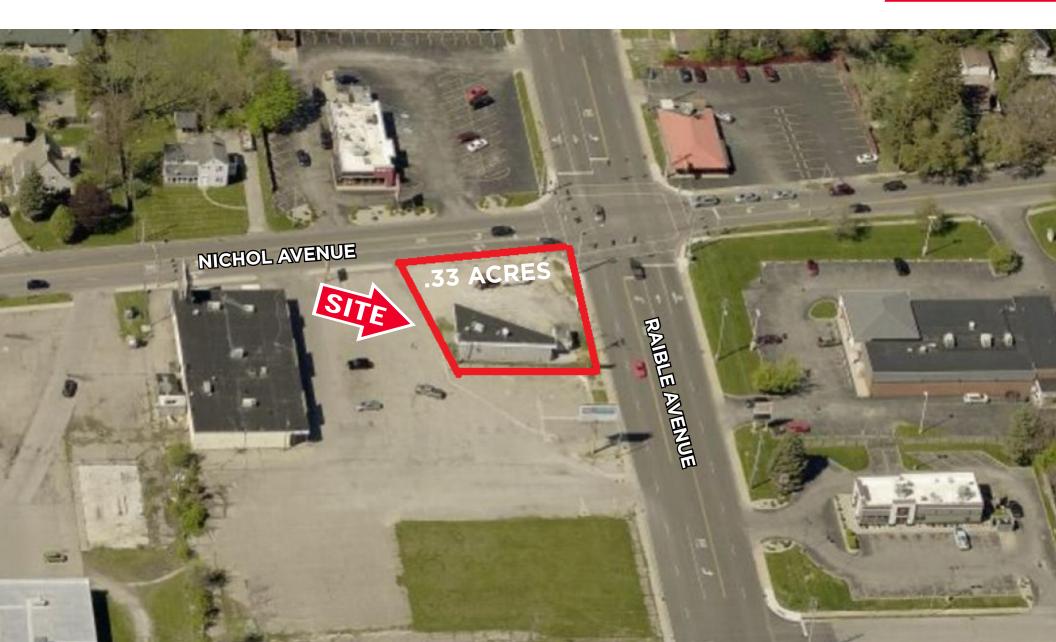

# REDEVELOPMENT OPPORTUNITY

2501 NICHOL AVENUE, ANDERSON / IN 46011

For Sale

#### **COMMENTS**

- \$110,000
- .33 acres
- Signalized, corner location
- Heavy traffic on both frontage streets
- A+ visibility and access
- Located in Madison County