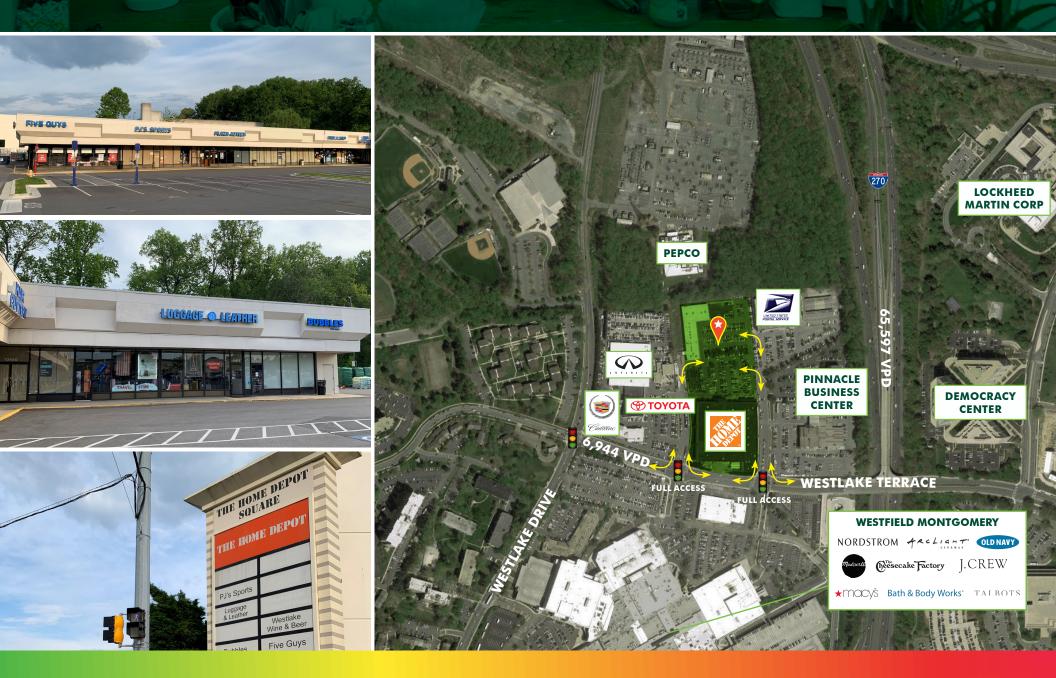

# **AERIAL OVERVIEW**

## LOCATION

 Conveniently located adjacent to Westfield Montgomery Mall directly off I-270 and Westlake Terrace.

AVAILABILITY

## PROPERTY HIGHLIGHTS

- 6,278 SF 3,000 SF (COMING AVAILABLE)
- 3,172 SF
- 130 + Surface Parking Spaces
- 140,000 residents within a 10-min drive
- Over \$200,000 in HH Income within a 5-min drive
- Pylon signage available •
- Join nearby retailers: