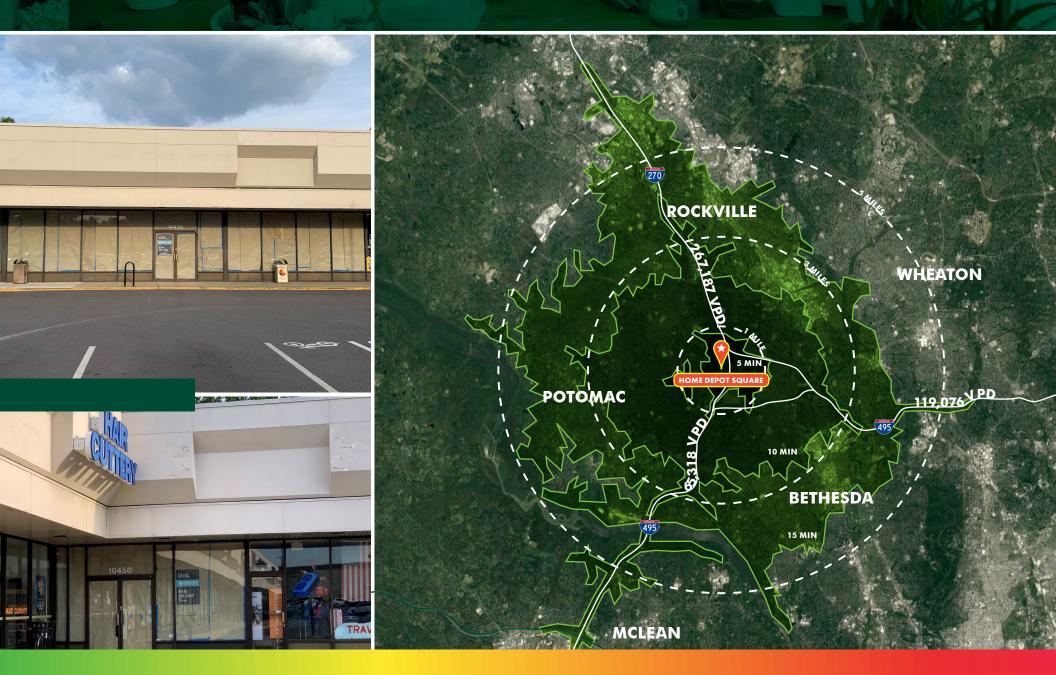

# **AERIAL OVERVIEW**

## LOCATION

 Conveniently located adjacent to Westfield Montgomery Mall directly off I-270 and Westlake Terrace.

AVAILABILITY

## PROPERTY HIGHLIGHTS

- 6,278 SF 3,000 SF (COMING AVAILABLE)
- 3,172 SF
- 130 + Surface Parking Spaces
- 140,000 residents within a 10-min drive
- Over \$200,000 in HH Income within a 5-min drive
- Pylon signage available •
- Join nearby retailers: