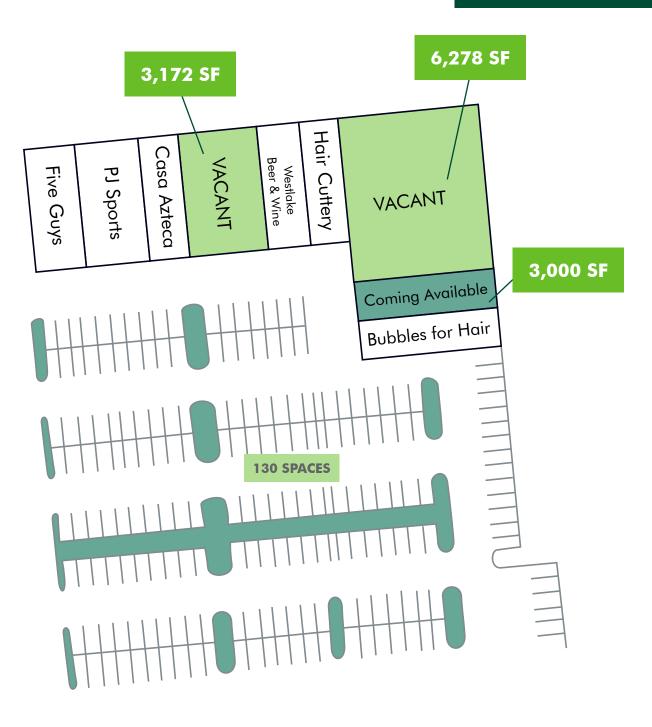

## PROPERTY HIGHLIGHTS

- 6,278 SF 3,000 SF (COMING AVAILABLE)
- 3,172 SF
- 130 + Surface Parking Spaces
- 140,000 residents within a 10-min drive
- Over \$200,000 in HH Income within a 5-min drive
- Pylon signage available •
- Join nearby retailers: