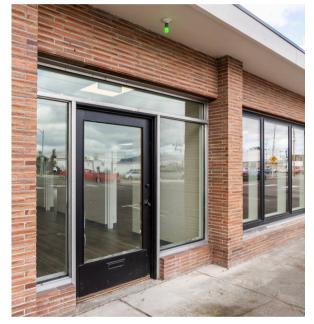

Multi use building in downtown Sedro-Woolley.

Newly renovated with Thermo-pane windows, insulation, electrical, heating and A/C, new floors and lighting.

Zoning will allow for apartments in the rear of building for live/work.