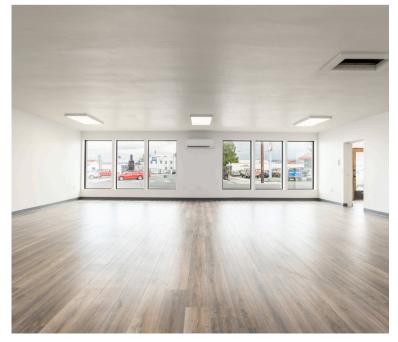

Multi use building in downtown Sedro-Woolley.

Newly renovated with Thermo-pane windows, insulation, electrical, heating and A/C, new floors and lighting.

Zoning will allow for apartments in the rear of building for live/work.

Off-street parking located in rear of building.

Current tenant is moving out in December 31. Available to buy, or to lease.

**BUILDING SIZE: 5,000 SQFT** 

**PROPERTY: 9,600 SQFT** 

**ZONING: CENTRAL BUSINESS DISTRICT** 