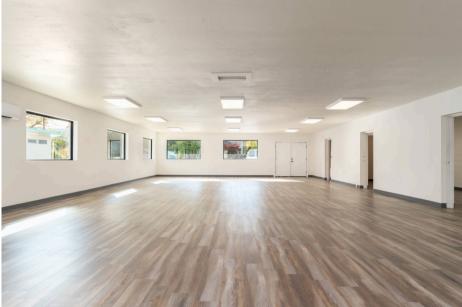

Multi use building in downtown Sedro-Woolley.

Newly renovated with Thermo-pane windows, insulation, electrical, heating and A/C, new floors and lighting.

Zoning will allow for apartments in the rear of building for live/work.

Off-street parking located in rear of building.

Current tenant is moving out in December 31. Available to buy, or to lease.

**BUILDING SIZE: 5,000 SQFT** 

**PROPERTY: 9,600 SQFT** 

**ZONING: CENTRAL BUSINESS DISTRICT** 