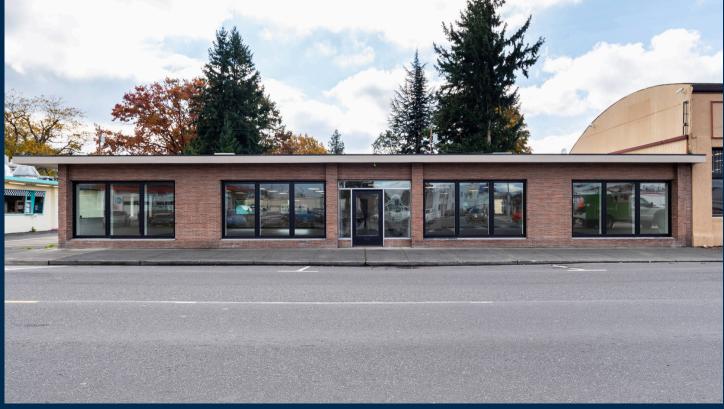

Multi use building in downtown Sedro-Woolley.

Newly renovated with Thermo-pane windows, insulation, electrical, heating and A/C, new floors and lighting.

Zoning will allow for apartments in the rear of building for live/work.

Off-street parking located in rear of building.

Current tenant is moving out in December 31. Available to buy, or to lease.

**BUILDING SIZE: 5,000 SQFT** 

**PROPERTY: 9,600 SQFT** 

**ZONING: CENTRAL BUSINESS DISTRICT** 