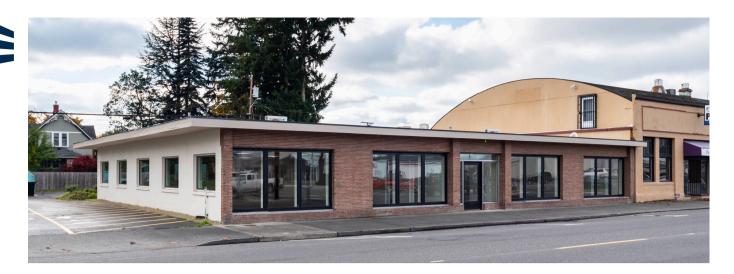

Multi use building in downtown Sedro-Woolley.

Newly renovated with Thermo-pane windows, insulation, electrical, heating and A/C, new floors and lighting.

Zoning will allow for apartments in the rear of building for live/work.

Off-street parking located in rear of building.

Current tenant is moving out in December 31. Available to buy, or to lease.

**BUILDING SIZE: 5,000 SQFT** 

**PROPERTY: 9,600 SQFT** 

**ZONING: CENTRAL BUSINESS DISTRICT** 