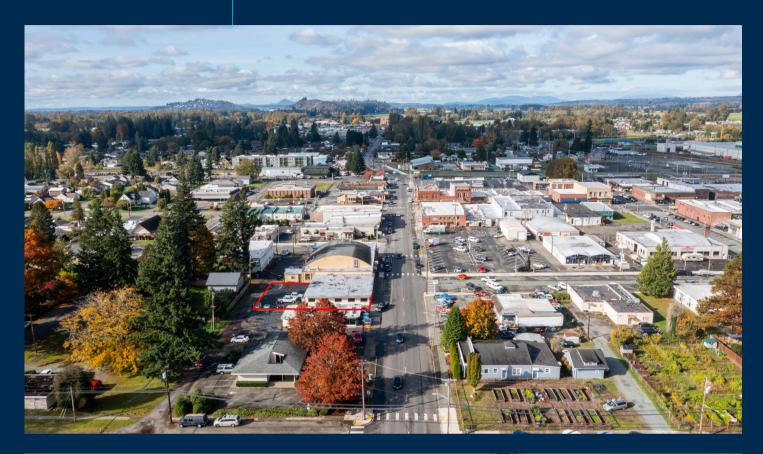

Multi use building in downtown Sedro-Woolley.

Newly renovated with Thermo-pane windows, insulation, electrical, heating and A/C, new floors and lighting.

Zoning will allow for apartments in the rear of building for live/work.

Off-street parking located in rear of building.

Current tenant is moving out in December 31. Available to buy, or to lease.

**BUILDING SIZE: 5,000 SQFT** 

**PROPERTY: 9,600 SQFT** 

**ZONING: CENTRAL BUSINESS DISTRICT** 