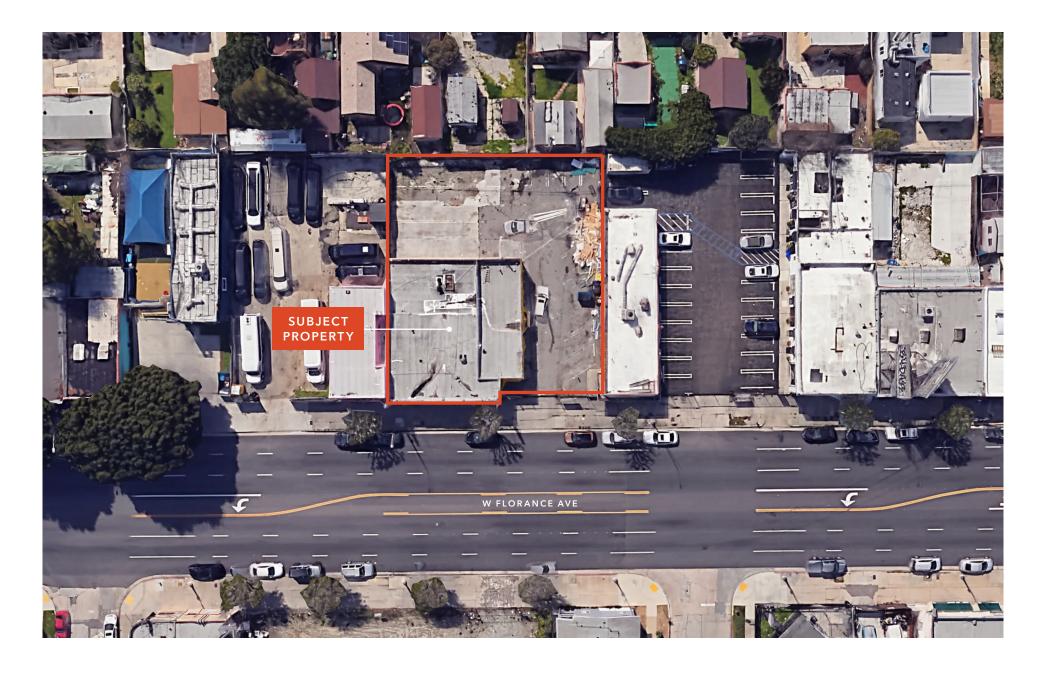

## Retail freestanding 5,820 SF building with a large 5,616 SF parking lot available for lease.

| ADDRESS       | 2714 W Florence Ave<br>Los Angeles, CA 90043 |
|---------------|----------------------------------------------|
| BUILDING SIZE | 5,820 SF                                     |
| LOT SIZE      | 11,435 SF                                    |
| PARKING LOT   | 5,616 SF (paved & fenced)                    |
| YEAR BUILT    | 1931                                         |

Approximate 40,000 car count per day

Rapidly growing area

Large dedicated lot

AVAILABLE FOR LEASE

KIDDER MATHEWS

AVAILABLE FOR LEASE

KIDDER MATHEWS