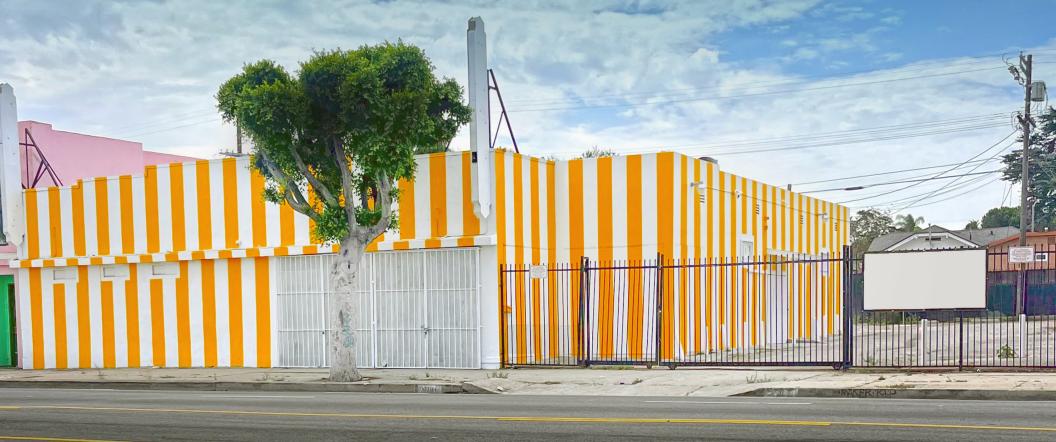

# 2714 W FLORENCE AVE

5,820 SF Building on 11,435 SF Lot Now Available in Los Angeles

2714 W FLORENCE AVE, LOS ANGELES, CA 90043

## Retail freestanding 5,820 SF building with a large 5,616 SF parking lot available for lease.

| ADDRESS       | 2714 W Florence Ave<br>Los Angeles, CA 90043 |
|---------------|----------------------------------------------|
| BUILDING SIZE | 5,820 SF                                     |
| LOT SIZE      | 11,435 SF                                    |
| PARKING LOT   | 5,616 SF (paved & fenced)                    |
| YEAR BUILT    | 1931                                         |

#### PROPERTY HIGHLIGHTS

Completely renovated

Contemporary interior

Bright and spacious

Great spot for the creative industry, events and any warehouse use

Liquor store friendly

Close proximity to SOFI Stadium, Intuit, Hollywood Park, and LAX