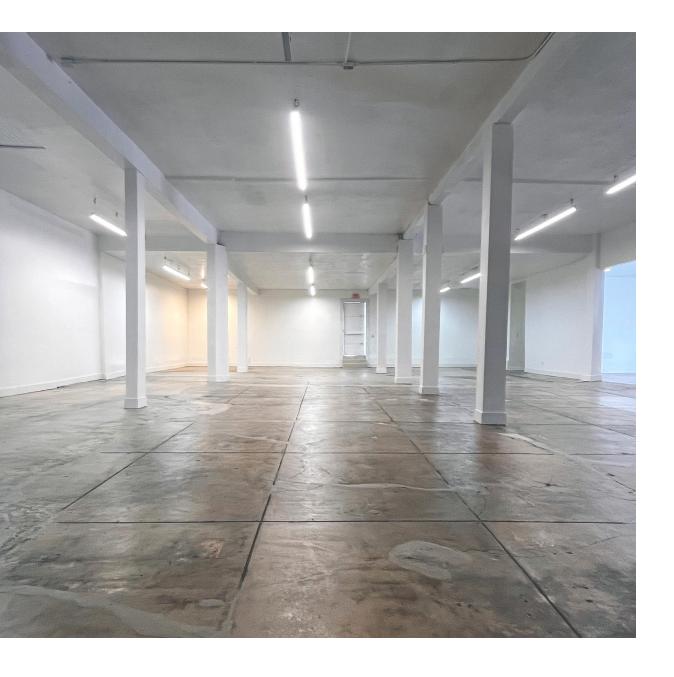

## Retail freestanding 5,820 SF building with a large 5,616 SF parking lot available for lease.

| ADDRESS       | 2714 W Florence Ave<br>Los Angeles, CA 90043 |
|---------------|----------------------------------------------|
| BUILDING SIZE | 5,820 SF                                     |
| LOT SIZE      | 11,435 SF                                    |
| PARKING LOT   | 5,616 SF (paved & fenced)                    |
| YEAR BUILT    | 1931                                         |

#### PROPERTY HIGHLIGHTS

Completely renovated

Contemporary interior

Bright and spacious

Great spot for the creative industry, events and any warehouse use

Liquor store friendly

Close proximity to SOFI Stadium, Intuit, Hollywood Park, and LAX