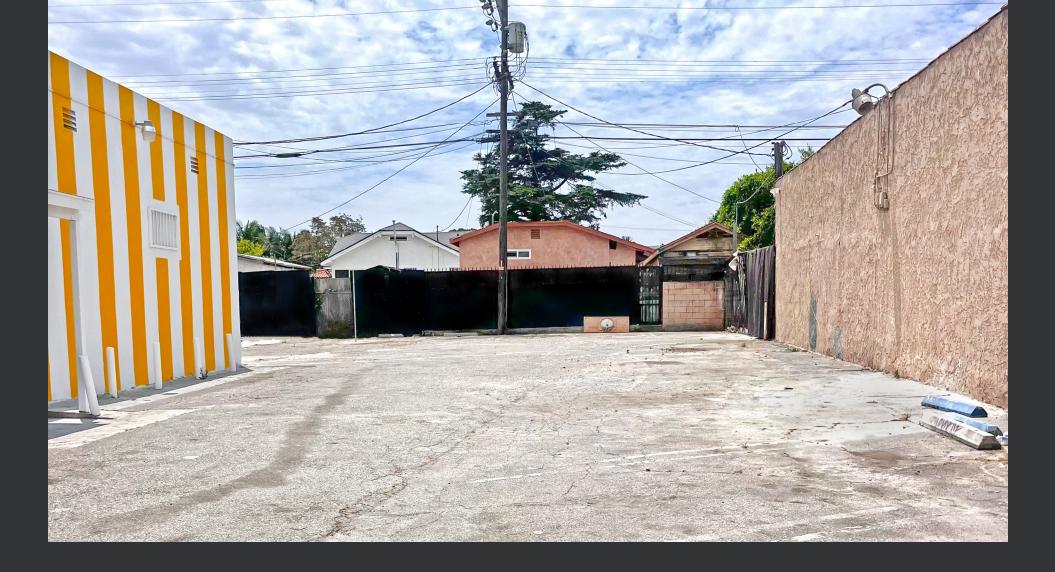

## Retail freestanding 5,820 SF building with a large 5,616 SF parking lot available for lease.

| ADDRESS       | 2714 W Florence Ave<br>Los Angeles, CA 90043 |
|---------------|----------------------------------------------|
| BUILDING SIZE | 5,820 SF                                     |
| LOT SIZE      | 11,435 SF                                    |
| PARKING LOT   | 5,616 SF (paved & fenced)                    |
| YEAR BUILT    | 1931                                         |

Approximate 40,000 car count per day

Rapidly growing area

Large dedicated lot

AVAILABLE FOR LEASE

KIDDER MATHEWS

AVAILABLE FOR LEASE

KIDDER MATHEWS