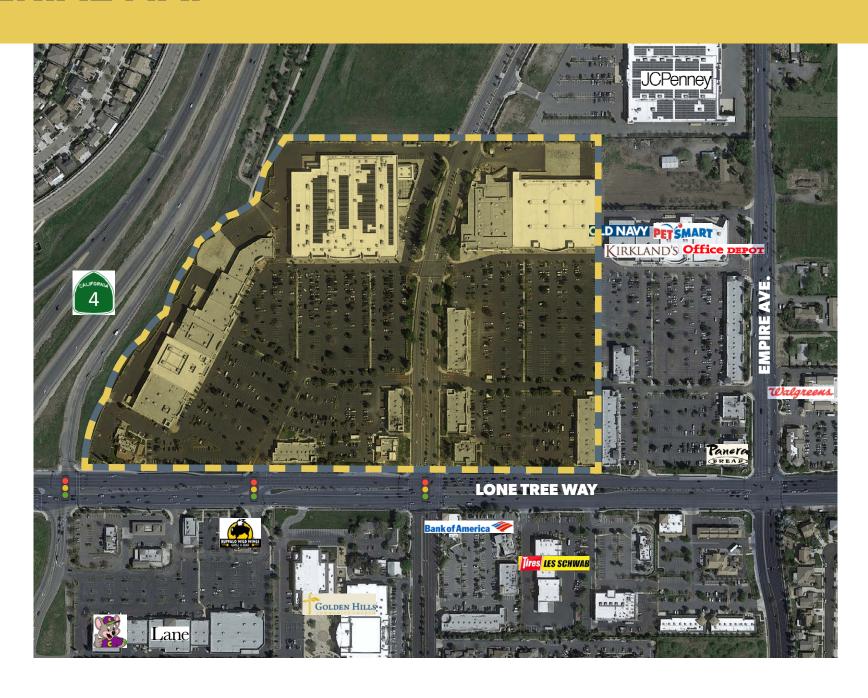

## **SITE PLAN**

| Major 1 | Best Buy               | 41,345 |  |
|---------|------------------------|--------|--|
| Pad 1   | Chilis                 | 5,555  |  |
| A-1     | Pet Food Express       | 6,469  |  |
| A-2     | Guild Mortgage         | 2,928  |  |
| A-3     | AVAILABLE              | 3,000  |  |
| A-4     | Habit Burger           | 3,000  |  |
| B-1     | Travis Credit Union    | 2,700  |  |
| B-2     | Dentist                | 1,600  |  |
| B-3     | Color Nails            | 1,750  |  |
| B-4     | Subway                 | 1,200  |  |
| B-5     | Sprint                 | 1,750  |  |
| B-6     | GameStop               | 1,500  |  |
| C-1     | BevMo                  | 10,160 |  |
| C-2     | Leslie's Pool Supplies | 3,000  |  |
| C-3     | Wells Fargo Bank       | 3,990  |  |

#### **NOT A PART**

| NAP 1  | Target              | NAP 13 | India 4 You     |
|--------|---------------------|--------|-----------------|
| NAP 2  | Hobby Lobby         | NAP 14 | Vitamin Shoppe  |
| NAP 3  | Barnes & Noble      | NAP 15 | T-Mobile        |
| NAP 4  | Bed, Bath & Beyond  | NAP 16 | Jamba Juice     |
| NAP 5  | Cost Plus           | NAP 17 | Hair Masters    |
| NAP 6  | Pier 1              | NAP 18 | Cold Stone      |
| NAP 7  | Dress Barn          | NAP 19 | Starbucks       |
| NAP 8  | Payless Shoes       | NAP 20 | Men's Warehouse |
| NAP 9  | Sally Beauty        | NAP 21 | Panda Express   |
| NAP 10 | Lane Bryant         | NAP 22 | Mimi's Cafe     |
| NAP 11 | Carter's            | NAP 23 | AAA Insurance   |
| NAP 12 | European Wax Center |        |                 |

## **AERIAL MAP**