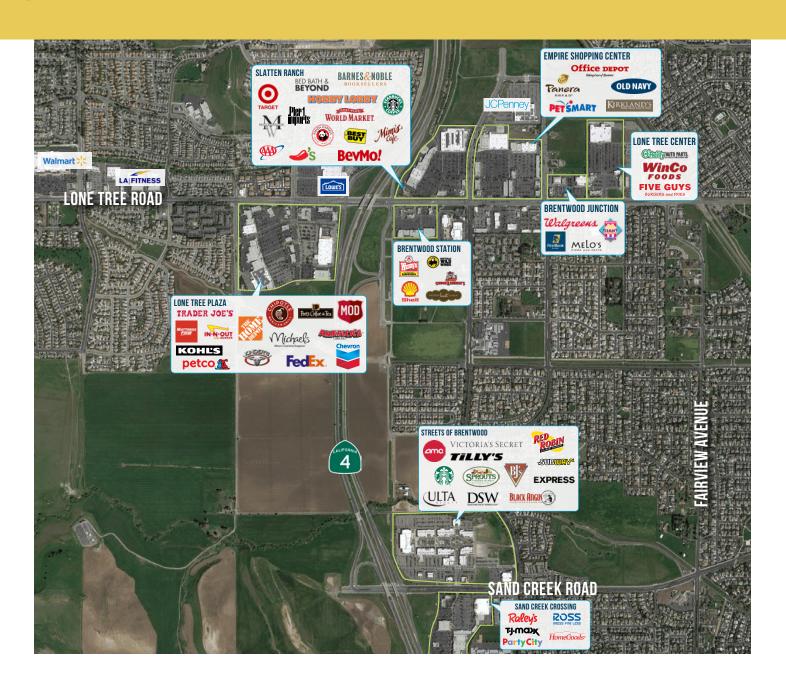

| NAP 13 | India 4 You     |
|--------|---------------------|--------|-----------------|
| NAP 2  | Hobby Lobby         | NAP 14 | Vitamin Shoppe  |
| NAP 3  | Barnes & Noble      | NAP 15 | T-Mobile        |
| NAP 4  | Bed, Bath & Beyond  | NAP 16 | Jamba Juice     |
| NAP 5  | Cost Plus           | NAP 17 | Hair Masters    |
| NAP 6  | Pier 1              | NAP 18 | Cold Stone      |
| NAP 7  | Dress Barn          | NAP 19 | Starbucks       |
| NAP 8  | Payless Shoes       | NAP 20 | Men's Warehouse |
| NAP 9  | Sally Beauty        | NAP 21 | Panda Express   |
| NAP 10 | Lane Bryant         | NAP 22 | Mimi's Cafe     |
| NAP 11 | Carter's            | NAP 23 | AAA Insurance   |
| NAP 12 | European Wax Center |        |                 |

## **AERIAL MAP**



### **REGIONAL MAP**



### **DEMOGRAPHICS**

| DEMOGRAPHICS                         | 1 MILE    | 3 MILES   | 5 MILES   |
|--------------------------------------|-----------|-----------|-----------|
| Daytime Employment (Total Employees) | 3,397     | 22,786    | 36,787    |
| 2016 Population                      | 10,186    | 113,875   | 182,711   |
| 2021 Population                      | 11,499    | 125,447   | 199,792   |
| 2010 Population                      | 8,321     | 98,380    | 160,071   |
| 2000 Population                      | 3,920     | 64,444    | 108,814   |
| Percent Pop Change: 2010 to 2016     | 22.41%    | 15.75%    | 14.14%    |
| Percent Pop Change: 2016 to 2021     | 12.89%    | 10.16%    | 9.35%     |
| 2016 Median Age                      | 35.07     | 34.91     | 35.80     |
| 2016