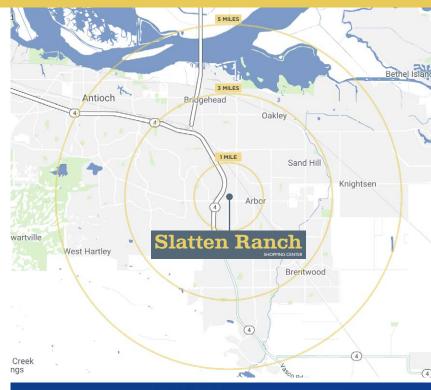

### **REGIONAL MAP**

### **DEMOGRAPHICS**

| DEMOGRAPHICS                         | 1 MILE    | 3 MILES   | 5 MILES   |
|--------------------------------------|-----------|-----------|-----------|
| Daytime Employment (Total Employees) | 3,397     | 22,786    | 36,787    |
| 2016 Population                      | 10,186    | 113,875   | 182,711   |
| 2021 Population                      | 11,499    | 125,447   | 199,792   |
| 2010 Population                      | 8,321     | 98,380    | 160,071   |
| 2000 Population                      | 3,920     | 64,444    | 108,814   |
| Percent Pop Change: 2010 to 2016     | 22.41%    | 15.75%    | 14.14%    |
| Percent Pop Change: 2016 to 2021     | 12.89%    | 10.16%    | 9.35%     |
| 2016 Median Age                      | 35.07     | 34.91     | 35.80     |
| 2016 Households                      | 3,001     | 33,368    | 55,311    |
| 2021 Households                      | 3,357     | 36,548    | 60,096    |
| 2010 Households                      | 2,539     | 29,557    | 49,813    |
| 2000 Households                      | 1,259     | 19,552    | 34,418    |
| Percent HH Change: 2010 to 2016      | 18.22%    | 12.89%    | 11.04%    |
| Percent HH Change: 2016 to 2021      | 11.84%    | 9.53%     | 8.65%     |
| Average Household Size               | 3.43      | 3.38      | 3.29      |
| 2000 Average Household Income        | \$81,187  | \$79,222  | \$77,234  |
| 2016 Average Household Income        | \$114,570 | \$103,688 | \$99,475  |
| 2021 Average Household Income        | \$125,695 | \$113,449 | \$109,221 |
|                                      |           |           |           |