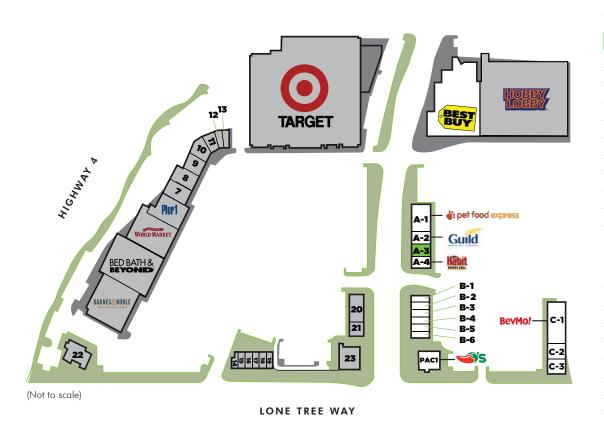

## **SITE PLAN**

| Major 1 | Best Buy               | 41,345 |  |
|---------|------------------------|--------|--|
| Pad 1   | Chilis                 | 5,555  |  |
| A-1     | Pet Food Express       | 6,469  |  |
| A-2     | Guild Mortgage         | 2,928  |  |
| A-3     | AVAILABLE              | 3,000  |  |
| A-4     | Habit Burger           | 3,000  |  |
| B-1     | Travis Credit Union    | 2,700  |  |
| B-2     | Dentist                | 1,600  |  |
| B-3     | Color Nails            | 1,750  |  |
| B-4     | Subway                 | 1,200  |  |
| B-5     | Sprint                 | 1,750  |  |
| B-6     | GameStop               | 1,500  |  |
| C-1     | BevMo                  | 10,160 |  |
| C-2     | Leslie's Pool Supplies | 3,000  |  |
| C-3     | Wells Fargo Bank       | 3,990  |  |

#### **NOT A PART**

| NAP 1  | Target              | NAP 13 | India 4 You     |
|--------|---------------------|--------|-----------------|
| NAP 2  | Hobby Lobby         | NAP 14 | Vitamin Shoppe  |
| NAP 3  | Barnes & Noble      | NAP 15 | T-Mobile        |
| NAP 4  | Bed, Bath & Beyond  | NAP 16 | Jamba Juice     |
| NAP 5  | Cost Plus           | NAP 17 | Hair Masters    |
| NAP 6  | Pier 1              | NAP 18 | Cold Stone      |
| NAP 7  | Dress Barn          | NAP 19 | Starbucks       |
| NAP 8  | Payless Shoes       | NAP 20 | Men's Warehouse |
| NAP 9  | Sally Beauty        | NAP 21 | Panda Express   |
| NAP 10 | Lane Bryant         | NAP 22 | Mimi's Cafe     |
| NAP 11 | Carter's            | NAP 23 | AAA Insurance   |
| NAP 12 | European Wax Center |        |                 |