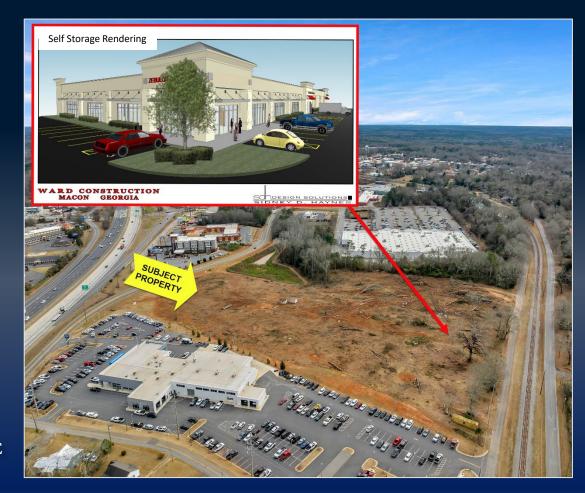

## PROPERTY INFORMATION

- High traffic location off Russell
- Parkway with frontage on N Lee Street
- Zoned: highway business
- Water and sewer available
- Master detention available
- Sites will be rough graded & developer will put drive in to storage facility at back of property
- Traffic Count (2021 GDOT estimate):
  - I-75 N 87,000 vpd
  - I-75 S 88,900 vpd
  - Cabiniss Rd 11,800 vpd

RUSSELL PARKWAY AT N LEE ST FORSYTH, GA 310292