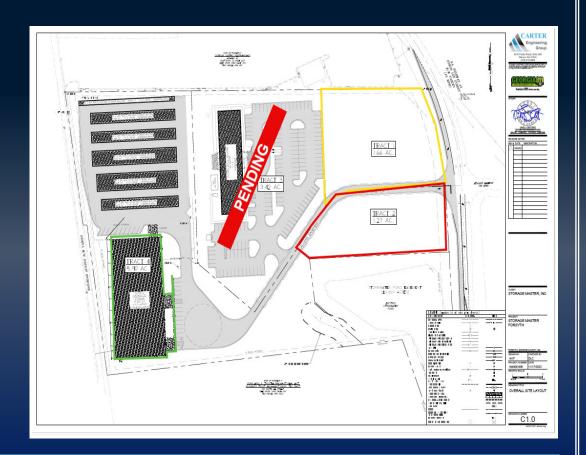

## COMMERCIAL LAND I-75 VISIBILITY

RUSSELL PARKWAY AT N LEE ST. FORSYTH, GA 31029 MONROE COUNTY

> LOT 1 - 1.66 ACRES LOT 2 - 1.27 ACRES

ASKING PRICE: \$600,000 PER ACRE FOR FRONTAGE

KING KEMPER, CCIM C: 478.957.1920

## PROPERTY INFORMATION

- High traffic location off Russell
- Parkway with frontage on N Lee Street
- Zoned: highway business
- Water and sewer available
- Master detention available
- Sites will be rough graded & developer will put drive in to storage facility at back of property
- Traffic Count (2021 GDOT estimate):
  - I-75 N 87,000 vpd
  - I-75 S 88,900 vpd
  - Cabiniss Rd 11,800 vpd