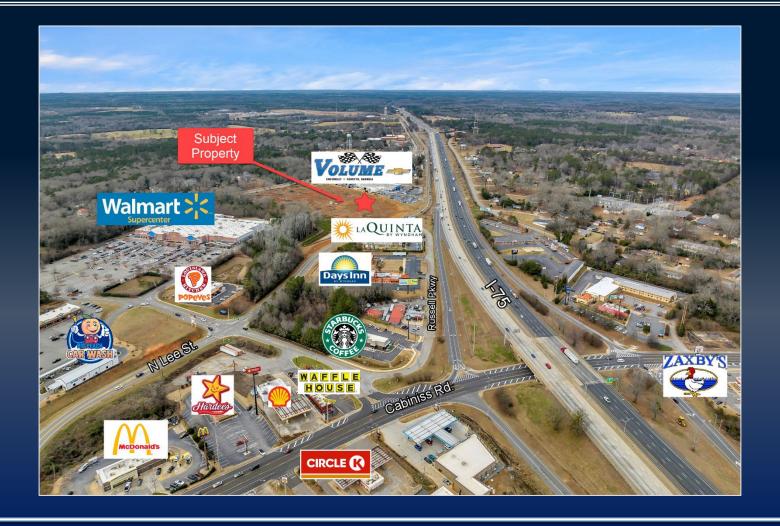

## PROPERTY INFORMATION

- High traffic location off Russell
- Parkway with frontage on N Lee Street
- Zoned: highway business
- Water and sewer available
- Master detention available
- Sites will be rough graded & developer will put drive in to storage facility at back of property
- Traffic Count (2021 GDOT estimate):
  - I-75 N 87,000 vpd
  - I-75 S 88,900 vpd
  - Cabiniss Rd 11,800 vpd

RUSSELL PARKWAY AT N LEE ST FORSYTH, GA 310292