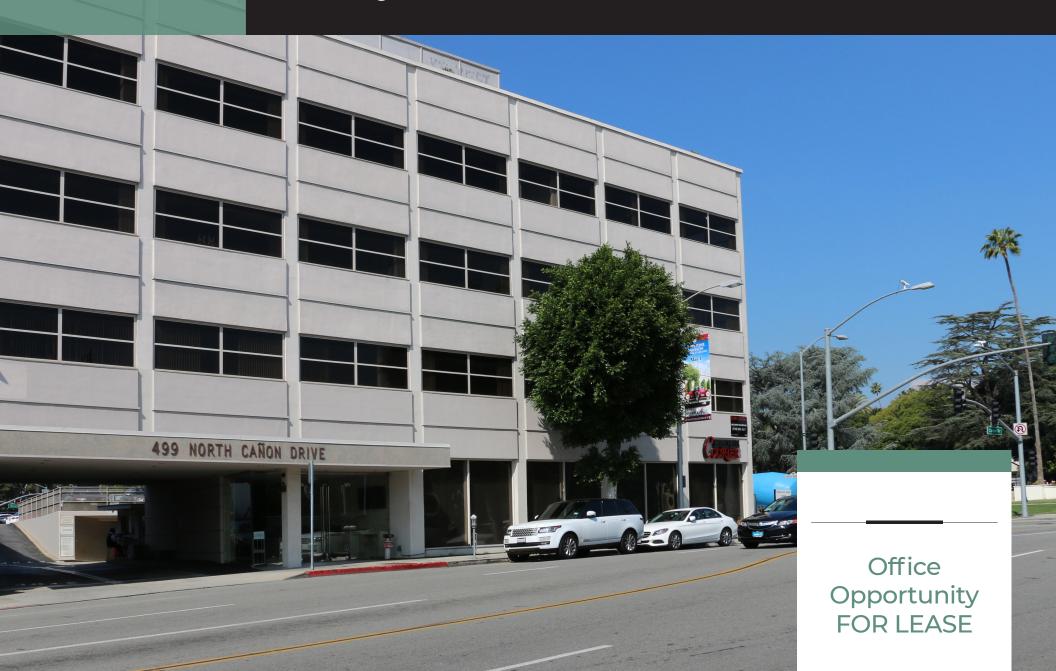

# 499 N CANON DRIVE

Los Angeles CA 90212

## PROPERTY HIGHLIGHTS

Rent: Available Upon Request Suite 404: 256 SF Term: 3-10 years Availability: 30 Days

- Fantastic Golden Triangle opportunity for ground floor retail, restaurant, or gallery
- Abundant 2 hour free parking garages nearby as well as metered parking
- Directly across the street from The Annenberg Center for the Performing Arts
- Parking: \$175/month unreserved; \$225/month reserved (subject to availability)
- Neighboring tenants include The Wallis Annenberg Center for the Performing Arts, Valerie Salon, Heritage Fine Wines, Wally's Beverly Hills, La Scala, Olive & June, Wolfgang's Steakhouse, Euro Caffe, The Bar Room, Porta Via, Alchemy 43, Cafe Gratitude, Il Tramezzino