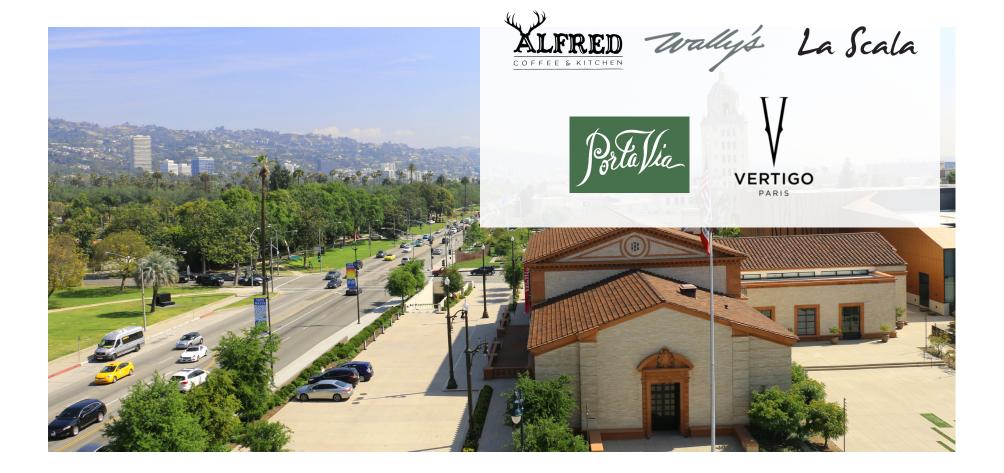

## PROPERTY HIGHLIGHTS

Rent: Available Upon Request Suite 404: 256 SF Term: 3-10 years Availability: 30 Days

- Fantastic Golden Triangle opportunity for ground floor retail, restaurant, or gallery
- Abundant 2 hour free parking garages nearby as well as metered parking
- Directly across the street from The Annenberg Center for the Performing Arts
- Parking: \$175/month unreserved; \$225/month reserved (subject to availability)
- Neighboring tenants include The Wallis Annenberg Center for the Performing Arts, Valerie Salon, Heritage Fine Wines, Wally's Beverly Hills, La Scala, Olive & June, Wolfgang's Steakhouse, Euro Caffe, The Bar Room, Porta Via, Alchemy 43, Cafe Gratitude, Il Tramezzino

## NEIGHBORING TENANTS