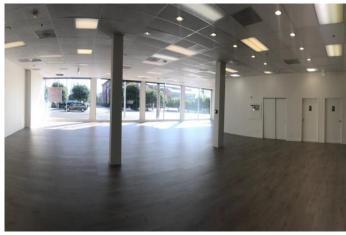

# 499 N CANON DRIVE

Los Angeles CA 90212



## PROPERTY HIGHLIGHTS

Rent: Available Upon Request Suite 404: 256 SF Term: 3-10 years Availability: 30 Days

- Fantastic Golden Triangle opportunity for ground floor retail, restaurant, or gallery
- Abundant 2 hour free parking garages nearby as well as metered parking
- Directly across the street from The Annenberg Center for the Performing Arts
- Parking: \$175/month unreserved; \$225/month reserved (subject to availability)
- Neighboring tenants include The Wallis Annenberg Center for the Performing Arts, Valerie Salon, Heritage Fine Wines, Wally's Beverly Hills, La Scala, Olive & June, Wolfgang's Steakhouse, Euro Caffe, The Bar Room, Porta Via, Alchemy 43, Cafe Gratitude, Il Tramezzino





### PROPERTY IMAGES

499 N CANON DRIVE / JLL









# AREA PROFILE

Beverly Hills boasts one of the most revered and coveted retail locales in, not only the United States, but the world. There are very few retail locations like the Beverly Hills Triangle across the globe. The strength of the real estate in Beverly Hills and it's access to the world's most affluent consumers, living both locally and abroad, ensures that Beverly Drive should be seen by the highest quality retailers and related occupiers.

 $499\;\text{N}$  Canon drive / JLL

## NEIGHBORING TENANTS









### **STREET MAP**



For more information, please contact:

GREG BRIEST Vice President, Retail Lic #01949565 +1 310 595 3623 greg.briest@am.jll.com

HOUMAN MAHBOUBI

Executive Vice President, Retail Lic #01450237 +1 310 595 3621 houman.mahboubi@am.jll.com

Canon Dr