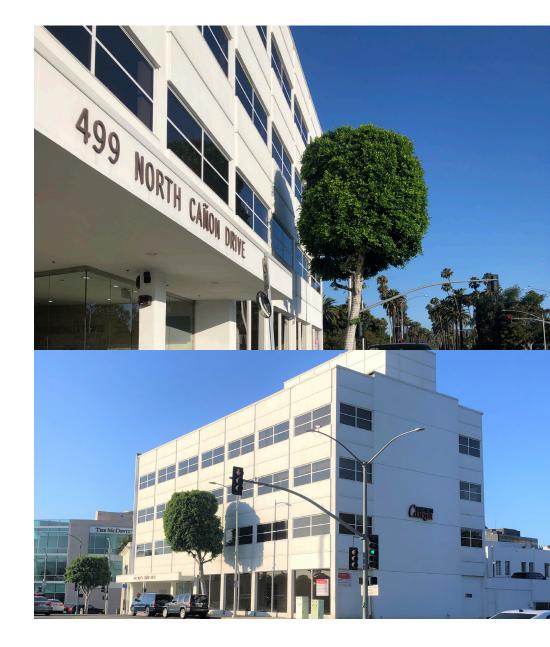

# 499 N CANON DRIVE

Los Angeles CA 90212



## PROPERTY HIGHLIGHTS

Rent: Available Upon Request Suite 404: 256 SF Term: 3-10 years Availability: 30 Days

- Fantastic Golden Triangle opportunity for ground floor retail, restaurant, or gallery
- Abundant 2 hour free parking garages nearby as well as metered parking
- Directly across the street from The Annenberg Center for the Performing Arts
- Parking: \$175/month unreserved; \$225/month reserved (subject to availability)
- Neighboring tenants include The Wallis Annenberg Center for the Performing Arts, Valerie Salon, Heritage Fine Wines, Wally's Beverly Hills, La Scala, Olive & June, Wolfgang's Steakhouse, Euro Caffe, The Bar Room, Porta Via, Alchemy 43, Cafe Gratitude, Il Tramezzino





### PROPERTY IMAGES

499 N CANON DRIVE / JLL









# AREA PROFILE

Beverly Hills boasts one of the most revered and coveted retail locales in, not only the United States, but the world. There are very few retail locations like the Beverly Hills Triangle across the globe. The strength of the real estate in Beverly Hills and it's access to the world's most affluent consumers, living both locally and abroad, ensures that Beverly Drive should be seen by the highest quality retailers and related occupiers.

 $499\;\text{N}$  Canon drive / JLL

## NEIGHBORING TENANTS









### **STREET MAP**



For more information, please contact:

GREG BRIEST Vice President, Retail Lic #01949565 +1 310 595 3623 greg.briest@am.jll.com

HOUMAN MAHBOUBI

Executive Vice President, Retail Lic #01450237 +1