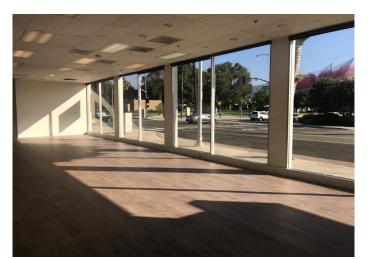

## PROPERTY HIGHLIGHTS

Rent: Available Upon Request Suite 404: 256 SF Term: 3-10 years Availability: 30 Days

- Fantastic Golden Triangle opportunity for ground floor retail, restaurant, or gallery
- Abundant 2 hour free parking garages nearby as well as metered parking
- Directly across the street from The Annenberg Center for the Performing Arts
- Parking: \$175/month unreserved; \$225/month reserved (subject to availability)
- Neighboring tenants include The Wallis Annenberg Center for the Performing Arts, Valerie Salon, Heritage Fine Wines, Wally's Beverly Hills, La Scala, Olive & June, Wolfgang's Steakhouse, Euro Caffe, The Bar Room, Porta Via, Alchemy 43, Cafe Gratitude, Il Tramezzino

### PROPERTY IMAGES

499 N CANON DRIVE / JLL