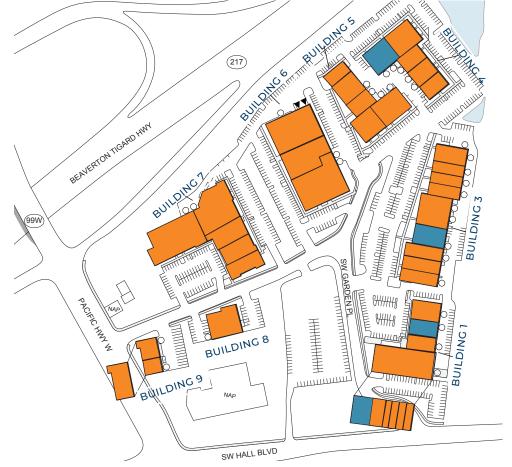

### **TIGARD BUSINESS PARK**

SITE PLAN

| AVAILABILITIES |                          |          |           | AVAILABLE    | OCCUPIED        |
|----------------|--------------------------|----------|-----------|--------------|-----------------|
| BLDG           | SUITE                    | TOTAL SF | OFFICE SF | WAREHOUSE SF | TYPE            |
| 1              | 12236                    | 5,106    | 2,659     | 2,447        | Flex-Industrial |
| 1              | 12250                    | 6,800    | 6,800     | None         | Office          |
| 3              | 12172                    | 6,000    | 1,356     | 4,330        | Flex-Industrial |
| 4              | 12120<br>*Available 8/25 | 8,005    | 1,958     | 6,047        | Flex-Industrial |

## **TIGARD BUSINESS PARK**