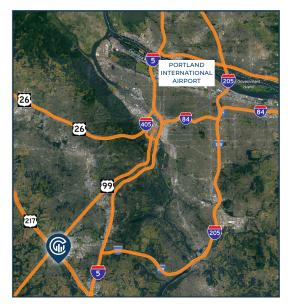

### 11852 - 12000 SW GARDEN PLACE | TIGARD | OREGON | 97223

1111

### **PROPERTY FEATURES**

- 259,124 SF | 9 Office/Industrial/Retail Buildings
- Extensive Exterior Improvements Completed Including Modernized Signage & Branding, Exterior Painting, and Landscaping Enhancements
- Available Suites ±4,800 to ±6,800 SF
- Suites Ready for Immediate Occupancy
- Various Office Percentage Buildouts
- Frontage on SW Garden Place, Adjacent to Hwy-99 and Hwy-217