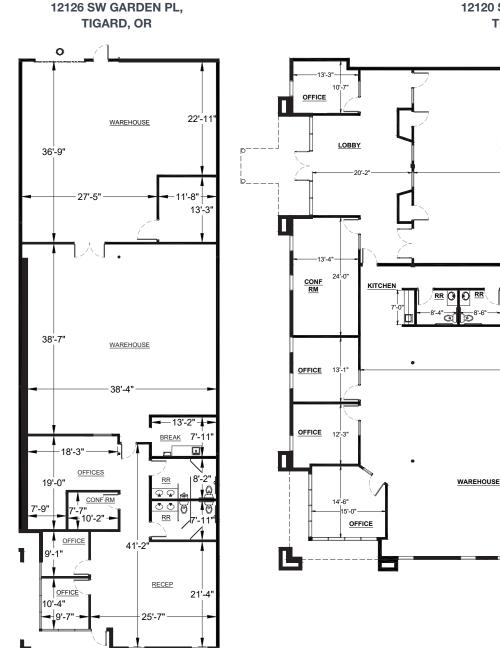

### **TIGARD BUSINESS PARK**

SITE PLAN

| AVAILABILITIES |                          |          |           | AVAILABLE    | OCCUPIED        |
|----------------|--------------------------|----------|-----------|--------------|-----------------|
| BLDG           | SUITE                    | TOTAL SF | OFFICE SF | WAREHOUSE SF | TYPE            |
| 1              | 12236                    | 5,106    | 2,659     | 2,447        | Flex-Industrial |
| 1              | 12250                    | 6,800    | 6,800     | None         | Office          |
| 3              | 12172                    | 6,000    | 1,356     | 4,330        | Flex-Industrial |
| 4              | 12120<br>*Available 8/25 | 8,005    | 1,958     | 6,047        | Flex-Industrial |

# bkm

12120 SW GARDEN PL, TIGARD, OR

6'-9"

10'-0"

OFFICE

OFFICE

9'-1 10'-0"

OFFICE