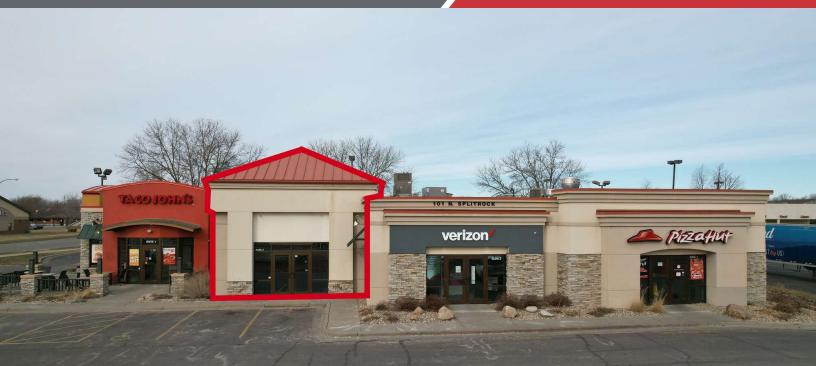

### **EXTERIOR PHOTOS**

101 N. SPLITROCK BOULEVARD, SUITE 2 Brandon, SD 57005

#### LOCATION DESCRIPTION

Located on the main drive into Brandon adjacent to Taco John's, Verizon, and Pizza Hut

Area neighbors include Sunshine Food Stores, Lewis Drug, Wells Fargo, Subway, Papa Murphy's Pizza, Sanford Health, First National Bank, Avera, Dairy Queen, Brandon Valley High School