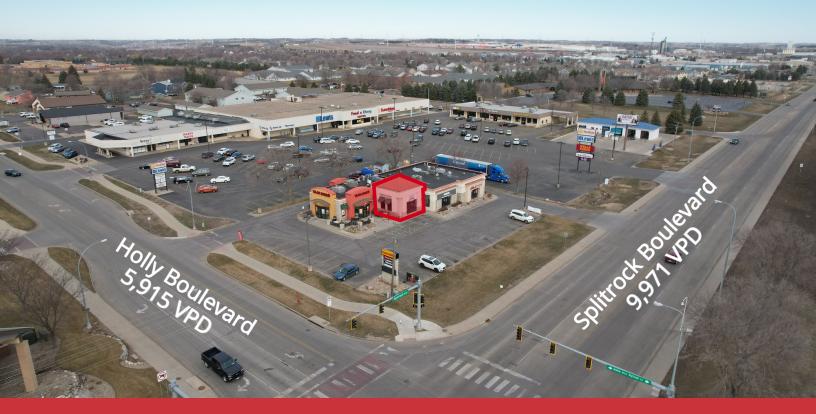

Splitrock Boulevard Traffic Count: 9,971 vpd Holly Boulevard Traffic Count: 5,915 vpd

| Base Lease Rate        | \$750.00/MO            |
|------------------------|------------------------|
| Estimated NNN Expenses | \$384.00/MO            |
| Total Lease Rate       | \$1,134/MO + UTILITIES |
| Suite Size             | 542 SF                 |

# AERIAL

101 N. SPLITROCK BOULEVARD, SUITE 2 Brandon, SD 57005