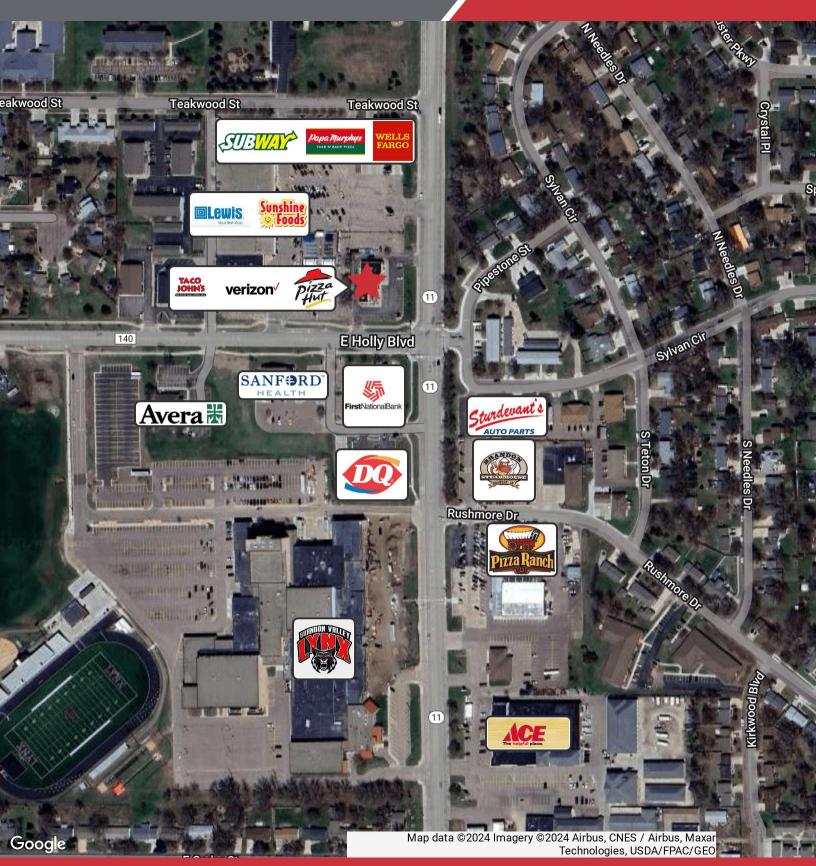

#### LOCATION DESCRIPTION

Located on the main drive into Brandon adjacent to Taco John's, Verizon, and Pizza Hut

Area neighbors include Sunshine Food Stores, Lewis Drug, Wells Fargo, Subway, Papa Murphy's Pizza, Sanford Health, First National Bank, Avera, Dairy Queen, Brandon Valley High School

# AERIAL

101 N. SPLITROCK BOULEVARD, SUITE 2 Brandon, SD 57005