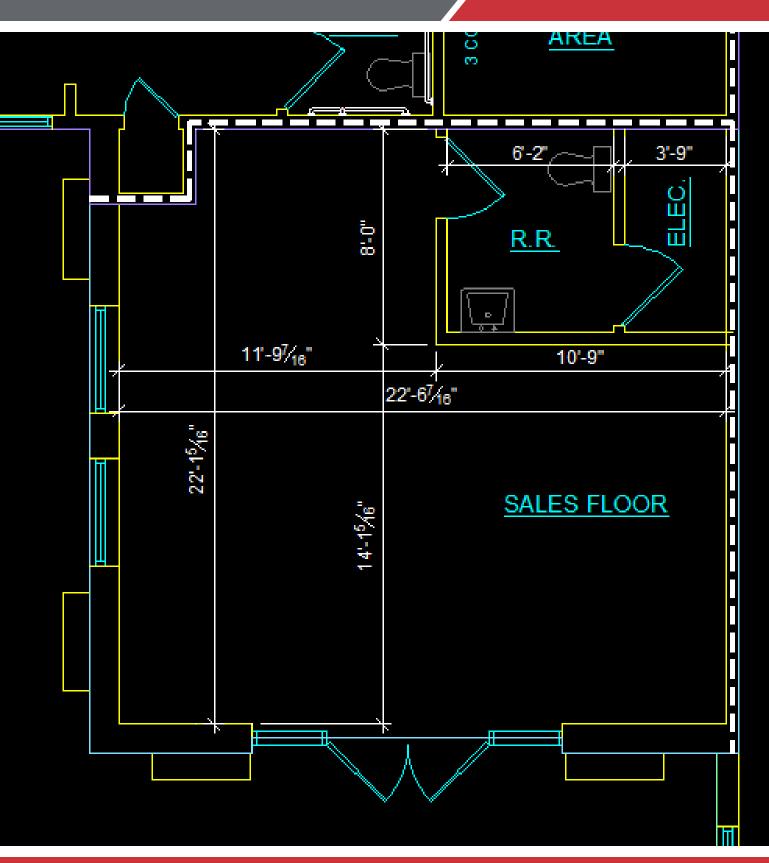

# **FLOOR PLAN**

101 N. SPLITROCK BOULEVARD, SUITE 2 Brandon, SD 57005

#### **PROPERTY HIGHLIGHTS**

- Available immediately
- · Prime location at corner of Holly Blvd and Splitrock Blvd
- Terrific for office or retail use
- · South facing windows and east facing entrance
- Dimensions: approximately 22'x22'
- · Building and monument signage available
- 2-5 year lease term with 3% escalation