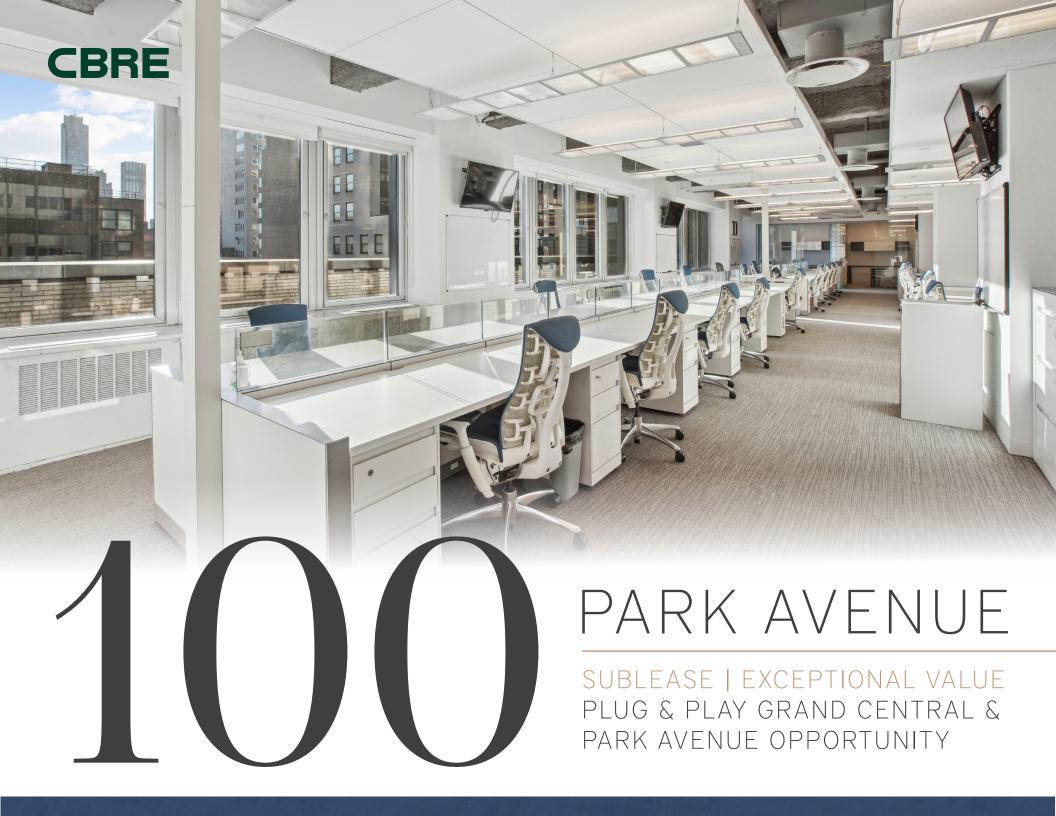

CBRE, Inc., as exclusive sublease agent, is pleased to offer the following prime space for sublease:

## 20,626 RSF

Possession: Immediate

Term: July 30, 2027

- Recently upgraded installation built with 10 offices/meeting rooms, 5 conference rooms, 90 workstations and a large communal pantry.
- Private terrace overlooking Park Avenue.
- Excellent natural light and views.
- Recently completed capital improvements included upgrades to lobby, elevators, Building Systems and Tenant Amenities.
- Tenant Amenities include conferencing facilities, lounge, golf simulator and wellness space.
- Institutional Sublandlord.
- Potential for long-term Direct Extension.