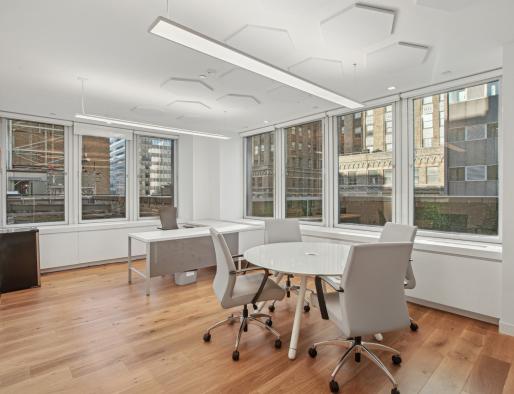

## 20,626 RSF

Possession: Immediate

Term: July 30, 2027

- Recently upgraded installation built with 10 offices/meeting rooms, 5 conference rooms, 90 workstations and a large communal pantry.
- Private terrace overlooking Park Avenue.
- Excellent natural light and views.
- Recently completed capital improvements included upgrades to lobby, elevators, Building Systems and Tenant Amenities.
- Tenant Amenities include conferencing facilities, lounge, golf simulator and wellness space.
- Institutional Sublandlord.
- Potential for long-term Direct Extension.