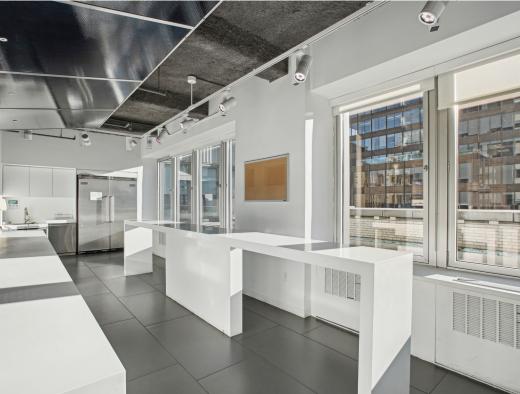

## 20,626 RSF

Possession: Immediate

Term: July 30, 2027

- Recently upgraded installation built with 10 offices/meeting rooms, 5 conference rooms, 90 workstations and a large communal pantry.
- Private terrace overlooking Park Avenue.
- Excellent natural light and views.
- Recently completed capital improvements included upgrades to lobby, elevators, Building Systems and Tenant Amenities.
- Tenant Amenities include conferencing facilities, lounge, golf simulator and wellness space.
- Institutional Sublandlord.
- Potential for long-term Direct Extension.