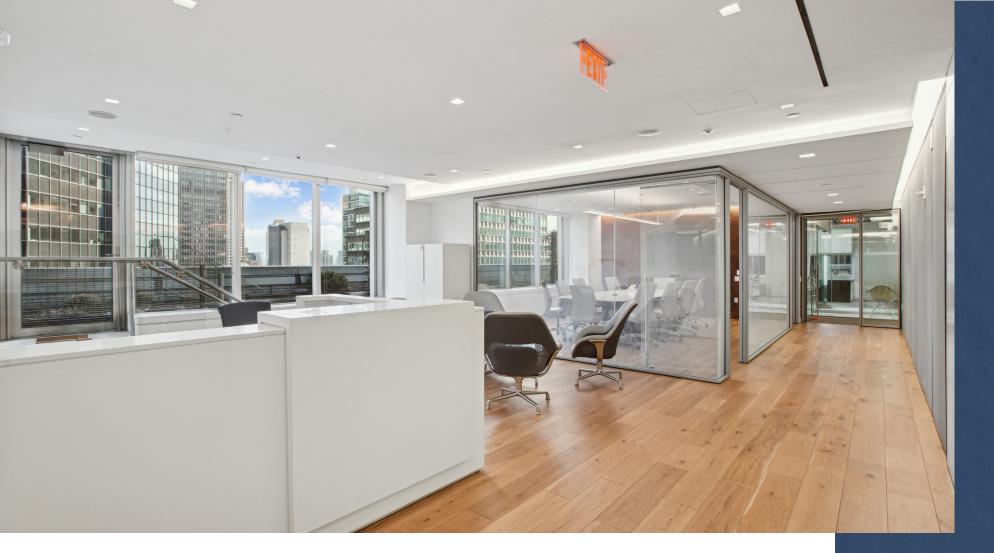

## 20,626 RSF

Possession: Immediate

Term: July 30, 2027

- Recently upgraded installation built with 10 offices/meeting rooms, 5 conference rooms, 90 workstations and a large communal pantry.
- Private terrace overlooking Park Avenue.
- Excellent natural light and views.
- Recently completed capital improvements included upgrades to lobby, elevators, Building Systems and Tenant Amenities.
- Tenant Amenities include conferencing facilities, lounge, golf simulator and wellness space.
- Institutional Sublandlord.
- Potential for long-term Direct Extension.