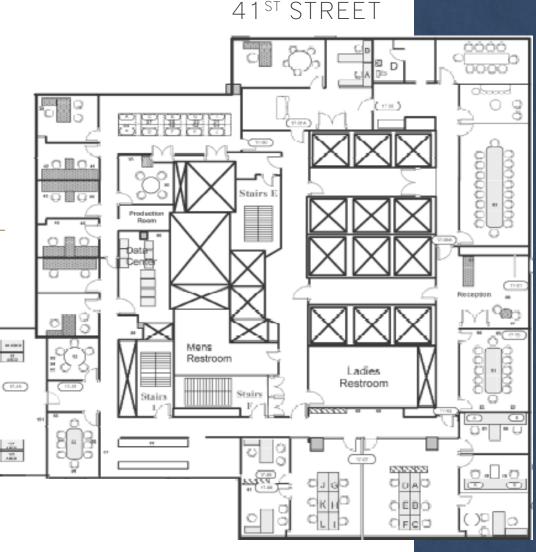

## 20,626 RSF

Possession: Immediate

Term: July 30, 2027

- Recently upgraded installation built with 10 offices/meeting rooms, 5 conference rooms, 90 workstations and a large communal pantry.
- Private terrace overlooking Park Avenue.
- Excellent natural light and views.
- Recently completed capital improvements included upgrades to lobby, elevators, Building Systems and Tenant Amenities.
- Tenant Amenities include conferencing facilities, lounge, golf simulator and wellness space.
- Institutional Sublandlord.
- Potential for long-term Direct Extension.

40<sup>™</sup> STREET

ERIC J. THOMAS +1 212 984 8158 eric.thomas@cbre.com ALEX P. LEOPOLD +1 212 984 8005 alex.leopold@cbre.com LILY CONNERY +1 212 895 0938 lily.connery@cbre.com

© 2025 CBRE, Inc. All rights reserved. This information has been obtained from sources believed reliable, but has not been verified for accuracy or completeness. You should conduct a careful, independent investigation of the property and verify all information. Any reliance on this information is solely at your own risk. CBRE and the CBRE logo are service marks of CBRE, Inc. All other marks displayed on this document are the property of their respective owners, and the use of such logos does not imply any affiliation with or endorsement of CBRE.