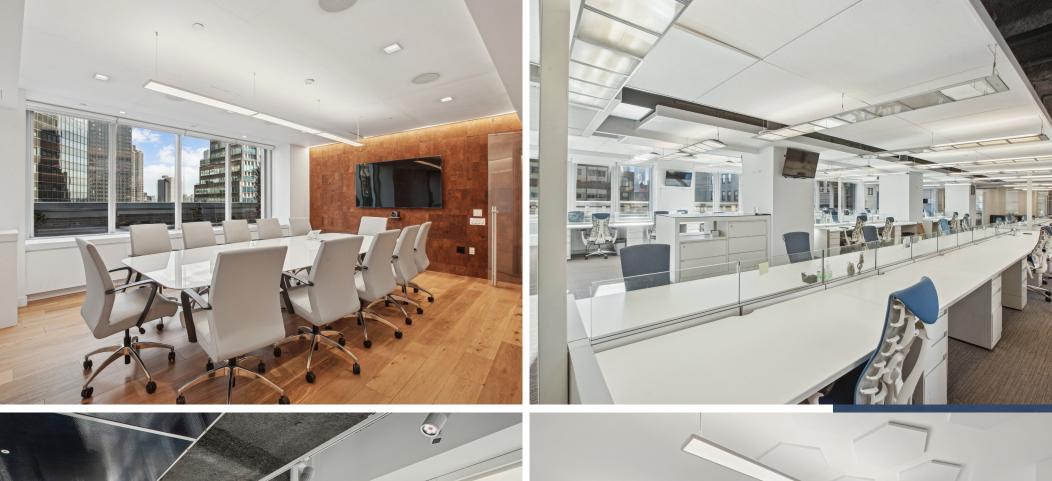

## 20,626 RSF

Possession: Immediate

Term: July 30, 2027

- Recently upgraded installation built with 10 offices/meeting rooms, 5 conference rooms, 90 workstations and a large communal pantry.
- Private terrace overlooking Park Avenue.
- Excellent natural light and views.
- Recently completed capital improvements included upgrades to lobby, elevators, Building Systems and Tenant Amenities.
- Tenant Amenities include conferencing facilities, lounge, golf simulator and wellness space.
- Institutional Sublandlord.
- Potential for long-term Direct Extension.