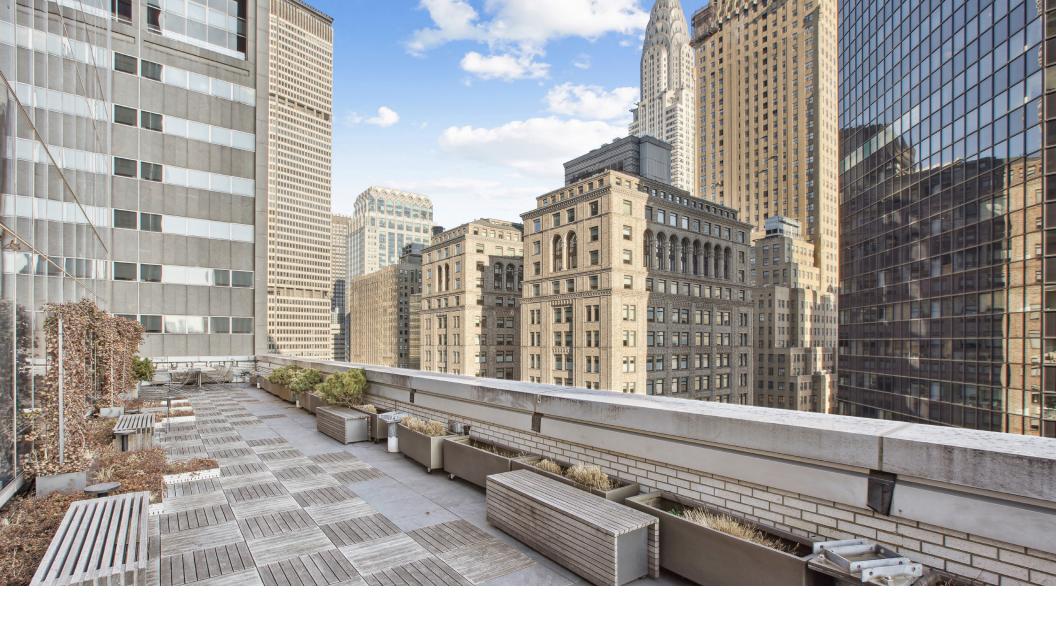

## 20,626 RSF

Possession: Immediate

Term: July 30, 2027

- Recently upgraded installation built with 10 offices/meeting rooms, 5 conference rooms, 90 workstations and a large communal pantry.
- Private terrace overlooking Park Avenue.
- Excellent natural light and views.
- Recently completed capital improvements included upgrades to lobby, elevators, Building Systems and Tenant Amenities.
- Tenant Amenities include conferencing facilities, lounge, golf simulator and wellness space.
- Institutional Sublandlord.
- Potential for long-term Direct Extension.