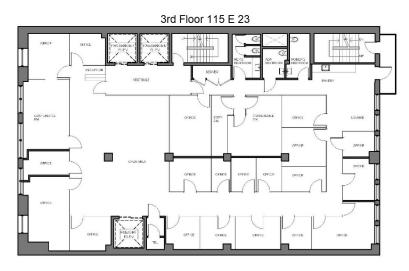

## 115 EAST 23<sup>RD</sup> STREET Fully Built Co-Working / Office FLOORS 3, 4 and 5 - 6,140 SF EACH

EXPOSED 11 ½ FOOT CEILING
PRIVATE BATHROOMS + KITCHENS
MODERN, ATTENDED LOBBY
2 UPDATED PASSENGER ELEVATORS + FREIGHT
24/7 ACCESS VIA KEY CARD
HIGH-SPEED INTERNET: WIREDSCORE CERTIFIED

FULL FLOORS, DIRECT ELEV. ACCESS
BUILT MODERN GLASS & STEEL OFFICES
NATURAL LIGHT + HIGH-END FINISHES
TENANT-CONTROLLED AC
DIRECT ELECTRIC
HARDWOOD FLOORS

Steps from Madison Square Park, Flatiron and Union Sq. CONVENIENT SUBWAY ACCESS: 4, 5, 6, F, L, M, N, R, V, W