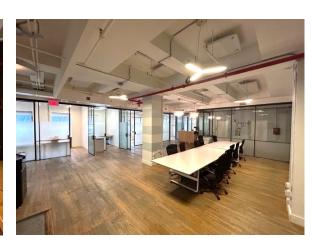

FULL FLOORS, DIRECT ELEV. ACCESS
BUILT MODERN GLASS & STEEL OFFICES
NATURAL LIGHT + HIGH-END FINISHES
TENANT-CONTROLLED AC
DIRECT ELECTRIC
HARDWOOD FLOORS

Steps from Madison Square Park, Flatiron and Union Sq. CONVENIENT SUBWAY ACCESS: 4, 5, 6, F, L, M, N, R, V, W