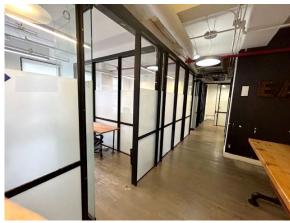

FULL FLOORS, DIRECT ELEV. ACCESS
BUILT MODERN GLASS & STEEL OFFICES
NATURAL LIGHT + HIGH-END FINISHES
TENANT-CONTROLLED AC
DIRECT ELECTRIC
HARDWOOD FLOORS

Steps from Madison Square Park, Flatiron and Union Sq. CONVENIENT SUBWAY ACCESS: 4, 5, 6, F, L, M, N, R, V, W