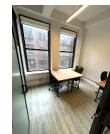

## 115 EAST 23<sup>RD</sup> STREET Fully Built Co-Working / Office FLOORS 3, 4 and 5 - 6,140 SF EACH

EXPOSED 11 ½ FOOT CEILING
PRIVATE BATHROOMS + KITCHENS
MODERN, ATTENDED LOBBY
2 UPDATED PASSENGER ELEVATORS + FREIGHT
24/7 ACCESS VIA KEY CARD
HIGH-SPEED INTERNET: WIREDSCORE CERTIFIED

FULL FLOORS, DIRECT ELEV. ACCESS
BUILT MODERN GLASS & STEEL OFFICES
NATURAL LIGHT + HIGH-END FINISHES
TENANT-CONTROLLED AC
DIRECT ELECTRIC
HARDWOOD FLOORS

Steps from Madison Square Park, Flatiron and Union Sq. CONVENIENT SUBWAY ACCESS: 4, 5, 6, F, L, M, N, R, V, W