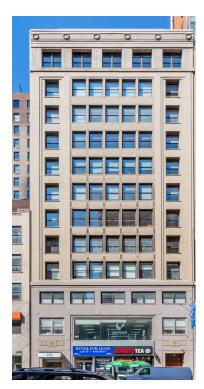

## 115 EAST 23<sup>RD</sup> STREET Fully Built Co-Working / Office FLOORS 3, 4 and 5 - 6,140 SF EACH

EXPOSED 11 ½ FOOT CEILING
PRIVATE BATHROOMS + KITCHENS
MODERN, ATTENDED LOBBY
2 UPDATED PASSENGER ELEVATORS + FREIGHT
24/7 ACCESS VIA KEY CARD
HIGH-SPEED INTERNET: WIREDSCORE CERTIFIED