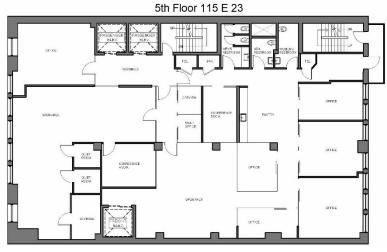

## 115 EAST 23<sup>RD</sup> STREET Fully Built Co-Working / Office FLOORS 3, 4 and 5 - 6,140 SF EACH

EXPOSED 11 ½ FOOT CEILING
PRIVATE BATHROOMS + KITCHENS
MODERN, ATTENDED LOBBY
2 UPDATED PASSENGER ELEVATORS + FREIGHT
24/7 ACCESS VIA KEY CARD
HIGH-SPEED INTERNET: WIREDSCORE CERTIFIED

FULL FLOORS, DIRECT ELEV. ACCESS
BUILT MODERN GLASS & STEEL OFFICES
NATURAL LIGHT + HIGH-END FINISHES
TENANT-CONTROLLED AC
DIRECT ELECTRIC
HARDWOOD FLOORS

Steps from Madison Square Park, Flatiron and Union Sq. CONVENIENT SUBWAY ACCESS: 4, 5, 6, F, L, M, N, R, V, W