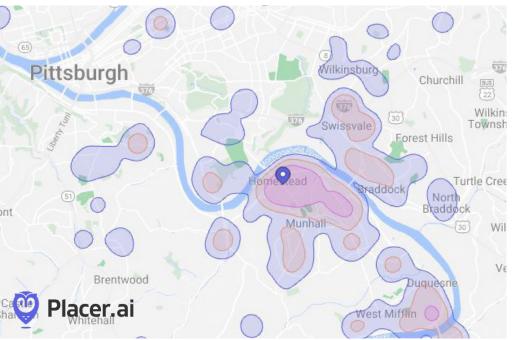

## **PROPERTY FEATURES:**

- 4,000± SF Retail /Office Opportunity located in the heart of Homestead
- Recently renovated space
- Great Visibility from Homestead Grey's Bridge
- High traffic counts of 33,600+ vehicles daily
- Walking Distance to Waterfront with direct Public Transit Access
- Great for a Fitness Studio/ Coffee Shop
- 14 ft ceilings
- Close proximity to public parking