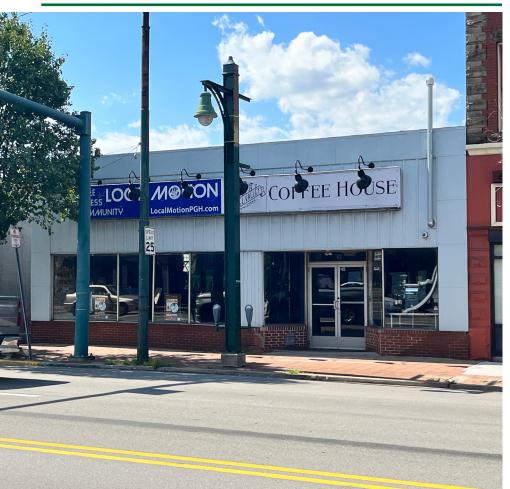

## RETAIL FOR LEASE

207 E. 8TH AVENUE, HOMESTEAD, PITTSBURGH, PA 15120

## **PROPERTY FEATURES:**

- 4,000± SF Retail /Office Opportunity located in the heart of Homestead
- Recently renovated space
- Great Visibility from Homestead Grey's Bridge
- High traffic counts of 33,600+ vehicles daily
- Walking Distance to Waterfront with direct Public Transit Access
- Great for a Fitness Studio/ Coffee Shop
- 14 ft ceilings
- Close proximity to public parking