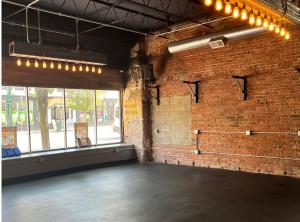

## **PROPERTY FEATURES:**

- 4,000± SF Retail /Office Opportunity located in the heart of Homestead
- Recently renovated space
- Great Visibility from Homestead Grey's Bridge
- High traffic counts of 33,600+ vehicles daily
- Walking Distance to Waterfront with direct Public Transit Access
- Great for a Fitness Studio/ Coffee Shop
- 14 ft ceilings
- Close proximity to public parking