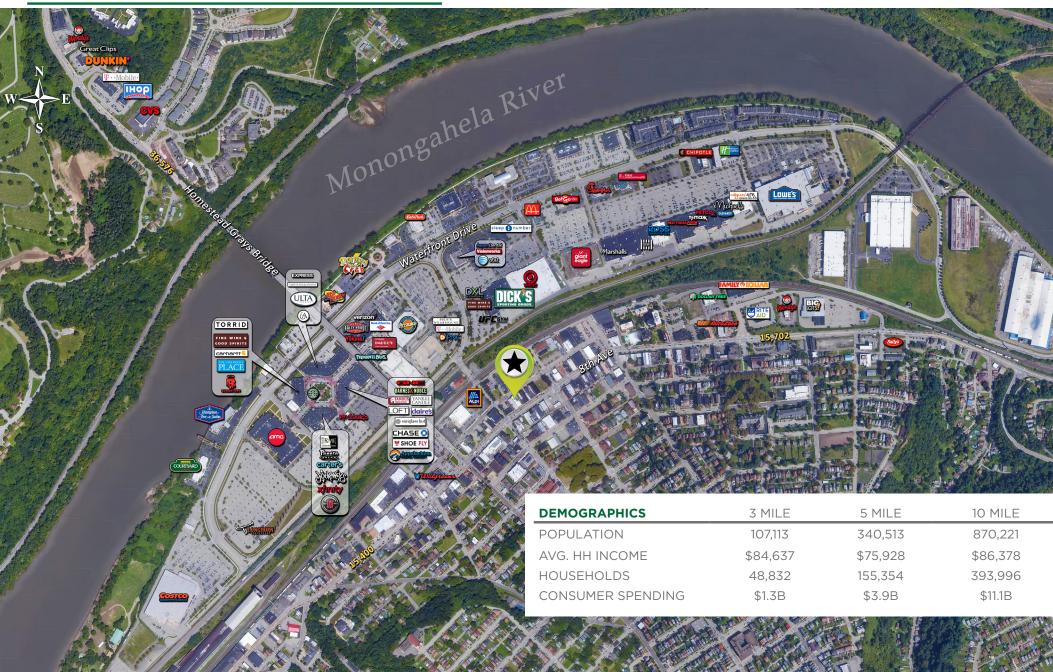

## **PROPERTY FEATURES:**

- 4,000± SF Retail /Office Opportunity located in the heart of Homestead
- Recently renovated space
- Great Visibility from Homestead Grey's Bridge
- High traffic counts of 33,600+ vehicles daily
- Walking Distance to Waterfront with direct Public Transit Access
- Great for a Fitness Studio/ Coffee Shop
- 14 ft ceilings
- Close proximity to public parking