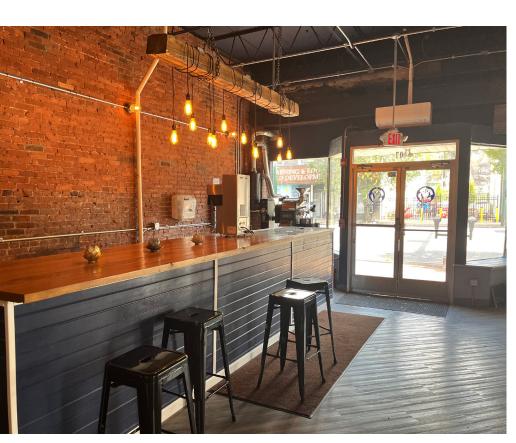

## **PROPERTY FEATURES:**

- 4,000± SF Retail /Office Opportunity located in the heart of Homestead
- Recently renovated space
- Great Visibility from Homestead Grey's Bridge
- High traffic counts of 33,600+ vehicles daily
- Walking Distance to Waterfront with direct Public Transit Access
- Great for a Fitness Studio/ Coffee Shop
- 14 ft ceilings
- Close proximity to public parking