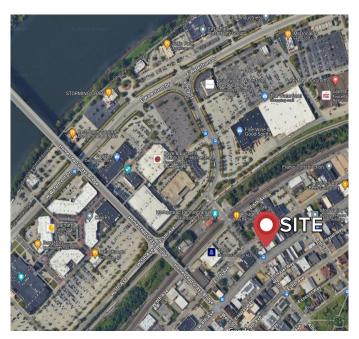

## **PROPERTY FEATURES:**

- 4,000± SF Retail /Office Opportunity located in the heart of Homestead
- Recently renovated space
- Great Visibility from Homestead Grey's Bridge
- High traffic counts of 33,600+ vehicles daily
- Walking Distance to Waterfront with direct Public Transit Access
- Great for a Fitness Studio/ Coffee Shop
- 14 ft ceilings
- Close proximity to public parking