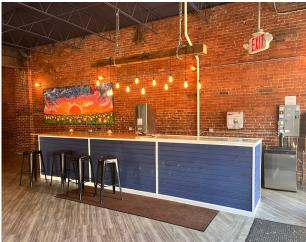

## **PROPERTY FEATURES:**

- 4,000± SF Retail /Office Opportunity located in the heart of Homestead
- Recently renovated space
- Great Visibility from Homestead Grey's Bridge
- High traffic counts of 33,600+ vehicles daily
- Walking Distance to Waterfront with direct Public Transit Access
- Great for a Fitness Studio/ Coffee Shop
- 14 ft ceilings
- Close proximity to public parking