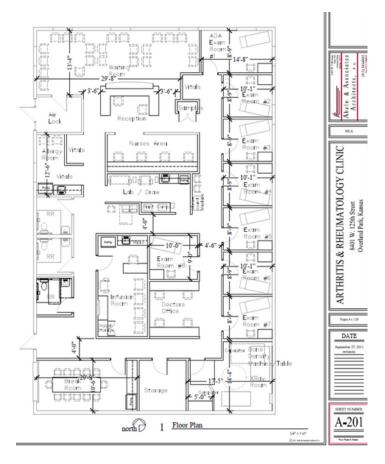

#### JIM THOME

913.548.8700

ITHOME@REECECOMMERCIAL COM

OFFICE SPACE FOR LEASE OR SALE

\$19 NNN

- 4,000 SQFT MEDICAL, SALON, GENERAL OFFICE
  - \$240 PER SOFT
- RECEPTION, NURSE STATION, 8 EXAM ROOMS, INFUSION ROOM, BREAK ROOM, X-RAY
- STORAGE ROOM WITH GARAGE DOOR/DOCK
- NEW ROOF JULY 2022
- NNN \$4.50