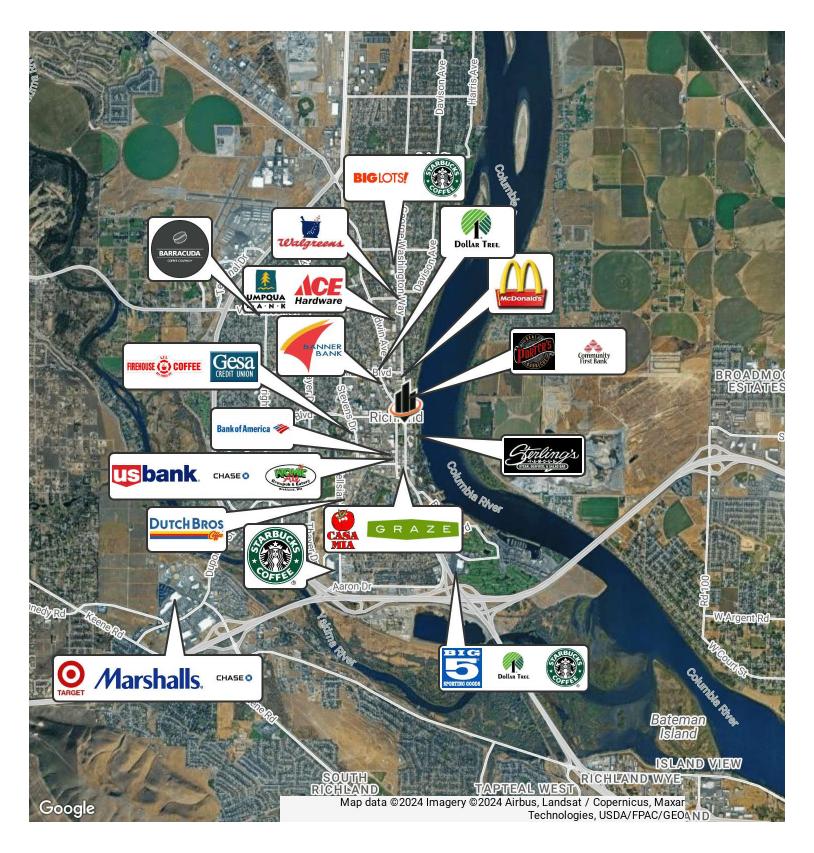

#### **PROPERTY DESCRIPTION**

Ground lease land in same parking lot as brand new Panda Express

Great access and visibility

Strong surrounding retail

Reciprocal access with Panda Express

TAYLOR GIBBONS

O: 509.939.1741 taylor.gibbons@svn.com