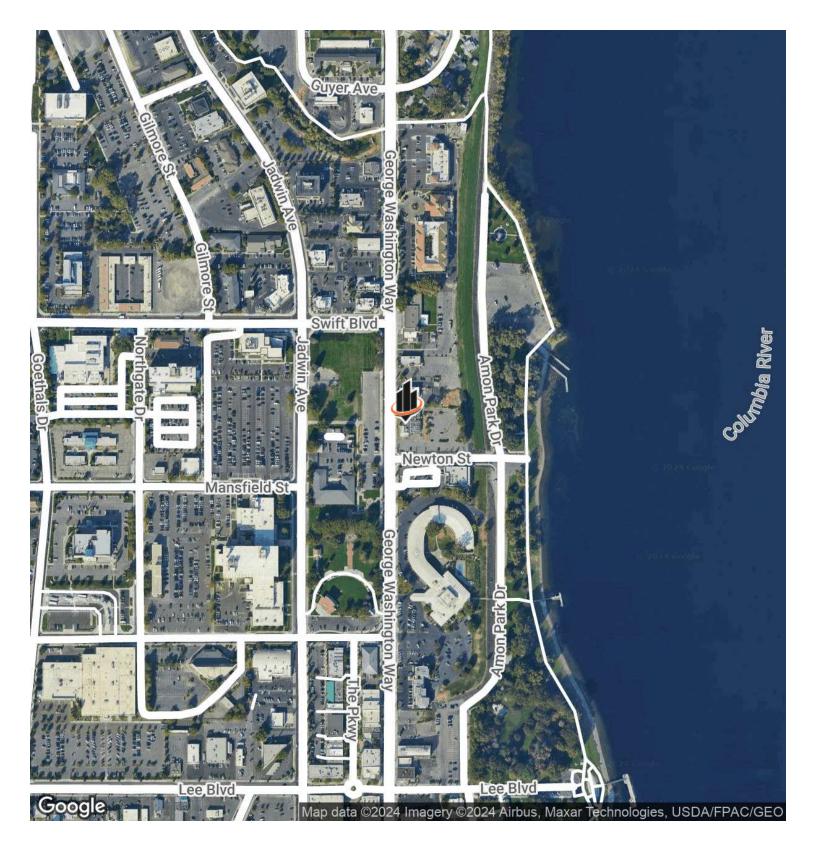

# 924 George Washington Way

Ð

Richland, WA 99352

#### **PROPERTY DESCRIPTION**

Ground lease land in same parking lot as brand new Panda Express

Great access and visibility

Strong surrounding retail

Reciprocal access with Panda Express

TAYLOR GIBBONS

O: 509.939.1741 taylor.gibbons@svn.com