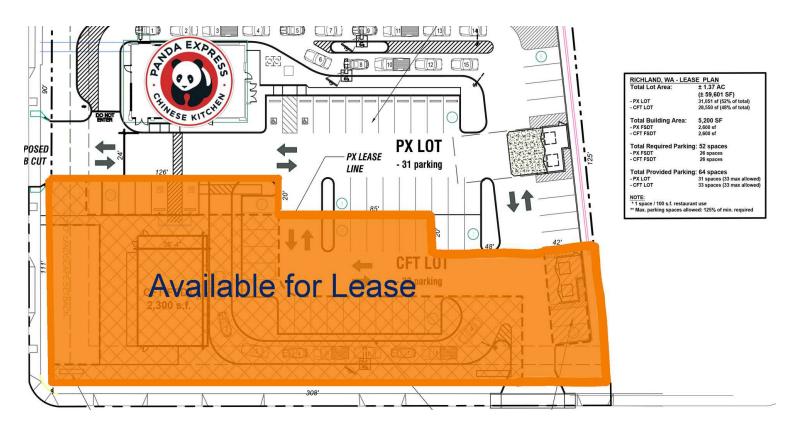

# SITE PLAN AND SUMMARY

#### OFFERING SUMMARY

| LEASE RATE: | \$9,500.00 per month      |
|-------------|---------------------------|
| LOT SIZE:   | .66 acres or 28,550 SF    |
| ZONING      | Central Business District |

#### **PROPERTY DESCRIPTION**

Ground lease land in same parking lot as brand new Panda Express

Great access and visibility

Strong surrounding retail

Reciprocal access with Panda Express

TAYLOR GIBBONS

O: 509.939.1741 taylor.gibbons@svn.com