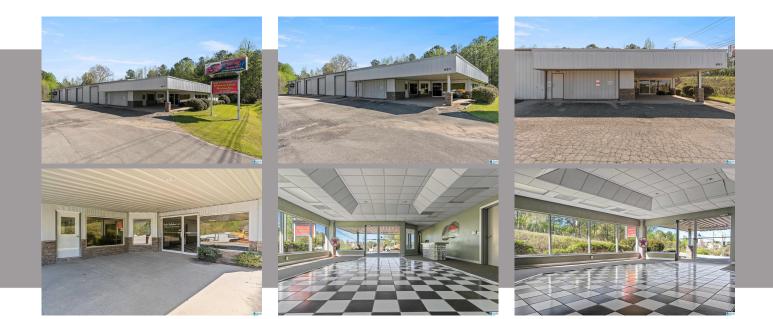

## \$**2,700,000**

This Mechanic/Auto Body Shop has been completely revamped in the office and showroom. The 20,000 SF warehouse facility has a paint booth and has served well for auto body repairs. Property has an approximate value of \$135 per Sq ft, subject to appraisal and 5,000 SF is used for another business bringing rental income for the new ownership. This price is for the building, land, ALL body shop equipment and book of business. Showroom has a large waiting room with 20x20 office, public bathroom and computer room. Main shop has a mixing room, bathroom, office, 3 bay doors in front and 2 in back and 75 ft concrete pad in back w/ room to add more. Railroad tracks directly behind the shop would allow

| Sq. Feet:    | 18000       |
|--------------|-------------|
| Price:       | \$2,700,000 |
| Status:      | Active      |
| MLS List. #: | 21380325    |
| Туре:        | Industrial  |

Kelli Gilmer Sales Representative 205 240 7945 kelli@exitrealtysouthernselect.com