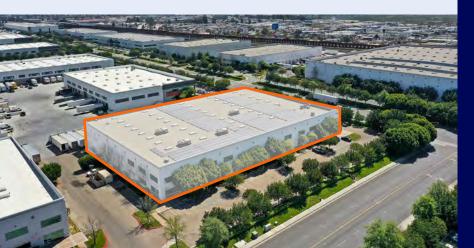

## 2655 Melksee Street San Diego, CA 92154

±66,243 SF Distribution Facility – Cold Storage\*\*±43,474 SF Existing Cooler Space Owned by Existing Tenant

Mark Lewkowitz, SIOR Executive Vice President mark.lewkowitz@colliers.com +1 858 922 8988

# Property Essentials

**2655 Melksee Street** is a distribution facility in Otay Mesa offering unparalleled access to the US-Mexico border. Located in Otay Mesa's booming industrial hub, it connects easily to freeways, ports, and rail services for streamlined logistics. Benefit from lower operating costs while capitalizing on the Otay Mesa region's dynamic growth.