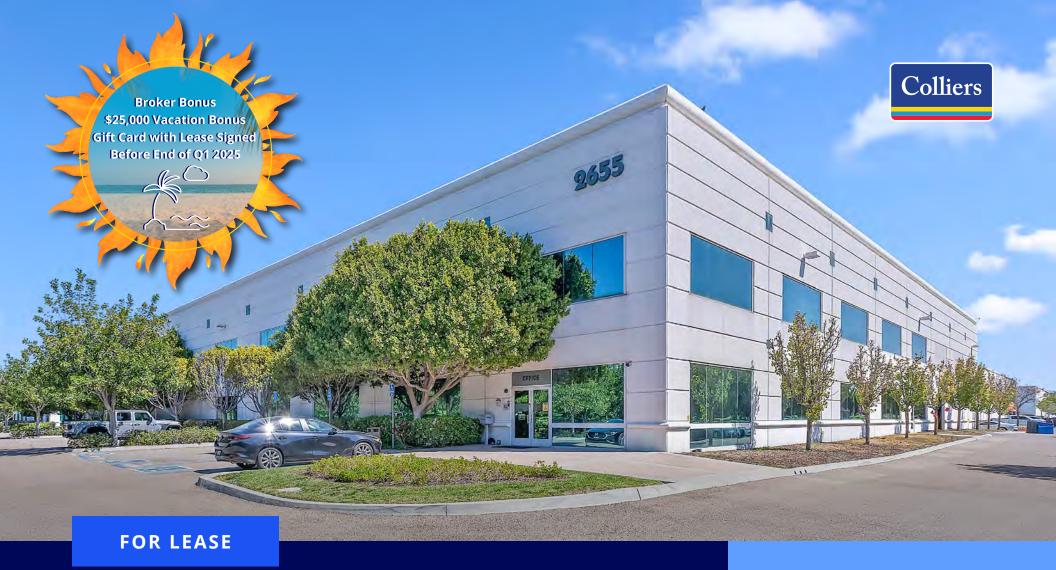

## 2655 Melksee Street San Diego, CA 92154

±66,243 SF Distribution Facility – Cold Storage\*\*±43,474 SF Existing Cooler Space Owned by Existing Tenant

Mark Lewkowitz, SIOR Executive Vice President mark.lewkowitz@colliers.com +1 858 922 8988

# Property Essentials

**2655 Melksee Street** is a distribution facility in Otay Mesa offering unparalleled access to the US-Mexico border. Located in Otay Mesa's booming industrial hub, it connects easily to freeways, ports, and rail services for streamlined logistics. Benefit from lower operating costs while capitalizing on the Otay Mesa region's dynamic growth.

- ±66,243 SF Distribution Facility
- ±43,474 SF Existing Cooler Space Owned by Existing Tenant
- Available Immediately
- Lease Rate: \$1.30 SF NNN NNNs = \$0.48/SF Per Month

±66,243 SF Total

| -  |
|----|
|    |
| .— |