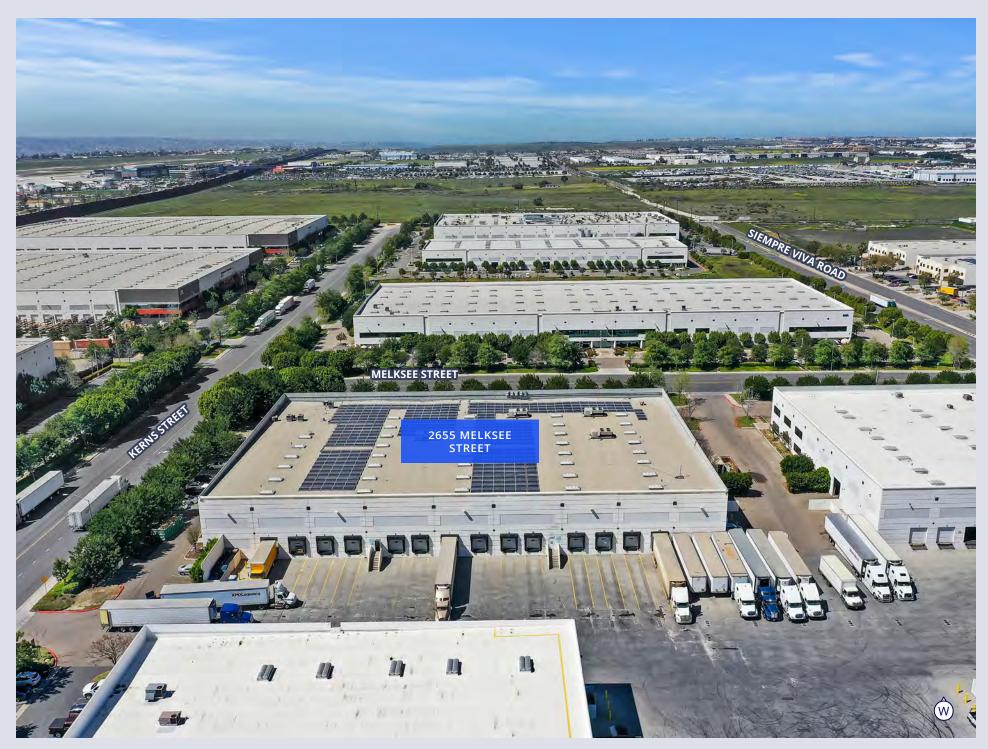

## 2655 Melksee Street San Diego, CA 92154

±66,243 SF Distribution Facility – Cold Storage\*\*±43,474 SF Existing Cooler Space Owned by Existing Tenant

Mark Lewkowitz, SIOR Executive Vice President mark.lewkowitz@colliers.com +1 858 922 8988

# Property Essentials

**2655 Melksee Street** is a distribution facility in Otay Mesa offering unparalleled access to the US-Mexico border. Located in Otay Mesa's booming industrial hub, it connects easily to freeways, ports, and rail services for streamlined logistics. Benefit from lower operating costs while capitalizing on the Otay Mesa region's dynamic growth.

## 2655 Melksee Street