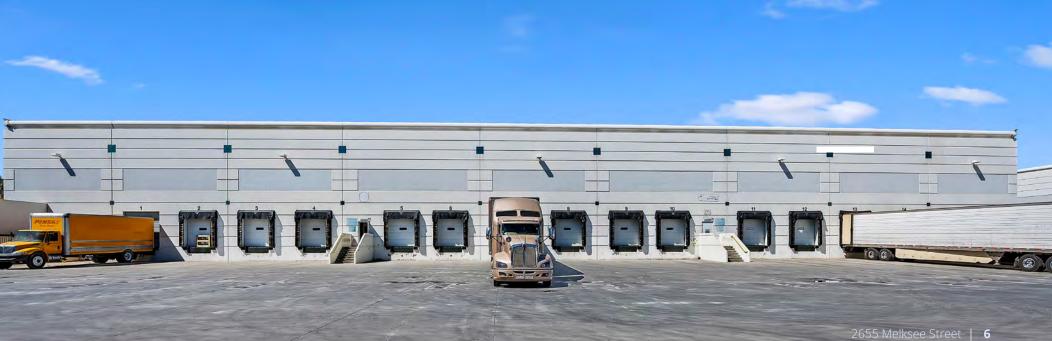

14 Dock-High Doors 2 Grade-Level Doors

50' x 60' Column Spacing

|          | 1 |
|----------|---|
| <u> </u> |   |
| 000      | Ļ |

26' Clear Height

Electric: 3,000 Amps 480v-277 *Solar* 

| <u>~لت</u> |  |
|------------|--|
|            |  |
|            |  |