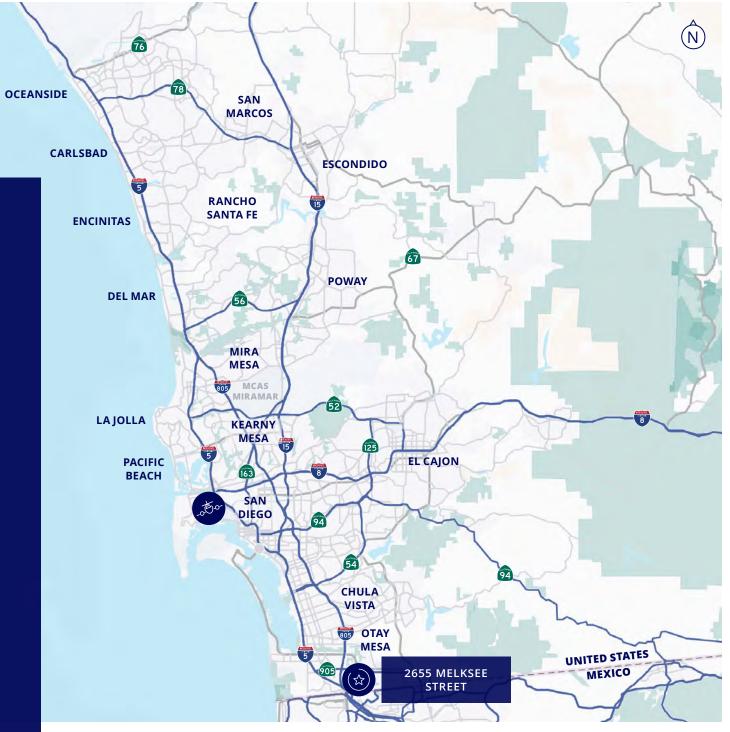

## San Diego County Map

**4 Miles** Otay Mesa Port of Entry

**16.4 Miles** To NASSCO/General Dynamics

**16.2 Miles** To Naval Base San Diego & Shipyard

**19 Miles** To Downtown San Diego

**21 Miles** To San Diego Intl Airport

**23 Miles** To Kearny Mesa

**28 Miles** To Miramar/UTC

**125 Miles** To Ports of Los Angeles / Long Beach

For Lease in Otay Mesa