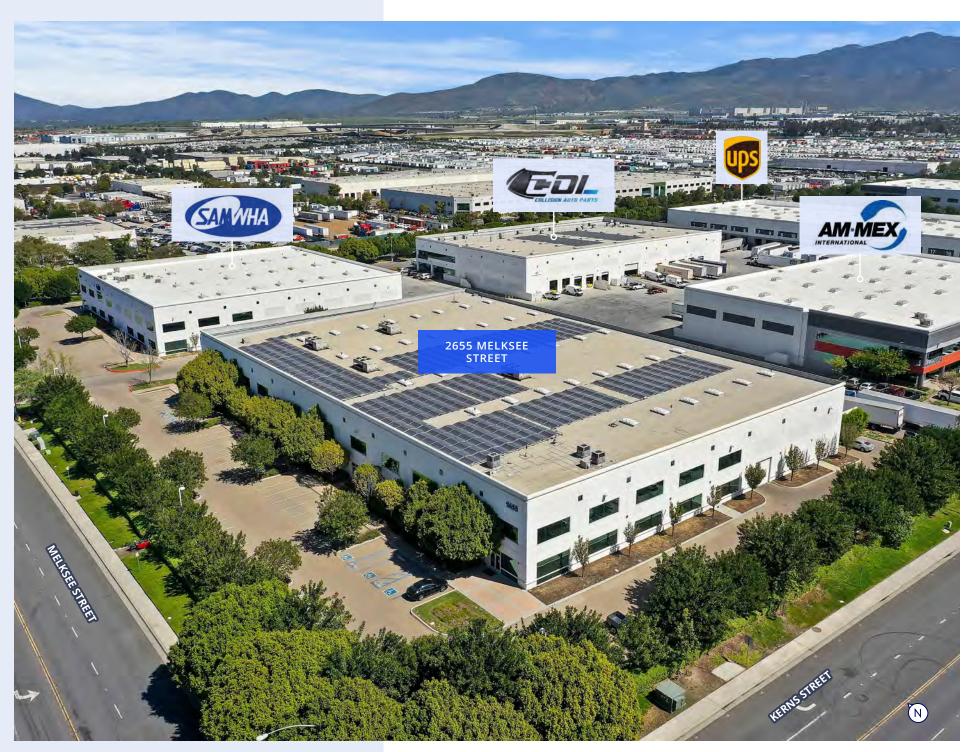

# Property Essentials

**2655 Melksee Street** is a distribution facility in Otay Mesa offering unparalleled access to the US-Mexico border. Located in Otay Mesa's booming industrial hub, it connects easily to freeways, ports, and rail services for streamlined logistics. Benefit from lower operating costs while capitalizing on the Otay Mesa region's dynamic growth.

±4,200 SF Office

Superb Access to Southbound Border Crossing, Otay Mesa Rd & SR 125

Cooler Consideration: Vacating Tenant Will Negotiate Sale

## San Diego County Map

**4 Miles** Otay Mesa Port of Entry

**16.4 Miles** To NASSCO/General Dynamics

**16.2 Miles** To Naval Base San Diego & Shipyard

**19 Miles** To Downtown San Diego

**21 Miles** To San Diego Intl Airport

**23 Miles** To Kearny Mesa

**28 Miles** To Miramar/UTC

**125 Miles** To Ports of Los Angeles / Long Beach

For Lease in Otay Mesa