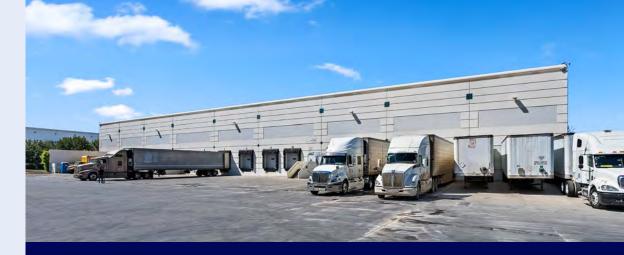

14 Dock-High Doors 2 Grade-Level Doors

50' x 60' Column Spacing

|          | 1 |
|----------|---|
| <u> </u> |   |
| 000      | Ļ |

26' Clear Height

Electric: 3,000 Amps 480v-277 *Solar* 

| <u>~لت</u> |  |
|------------|--|
|            |  |
|            |  |

### Lease Rate: \$1.30 SF NNN NNNs = \$0.48/SF Per Month

- ±4,200 SF Office
- Cooler Consideration
  *Current Tenant Will Negotiate Sale*
- 26' Clear Height
- 50' x 60' Column Spacing
- 14 Dock-High Doors;
  2 Grade-Level Doors
- Available Now