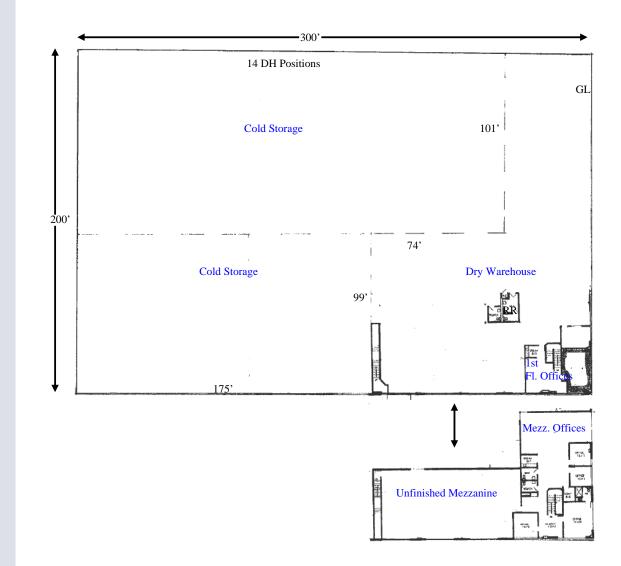

# Floorplan

### ±66,243 SF

## 2655 Melksee Street

14 Dock-High Doors 2 Grade-Level Doors

50' x 60' Column Spacing

|          | 1 |
|----------|---|
| <u> </u> |   |
| 000      | Ļ |

26' Clear Height

Electric: 3,000 Amps 480v-277 *Solar* 

| <u>~لت</u> |  |
|------------|--|
|            |  |
|            |  |

±4,200 SF Office

Superb Access to Southbound Border Crossing, Otay Mesa Rd & SR 125

Cooler Consideration: Vacating Tenant Will Negotiate Sale

### Lease Rate: \$1.30 SF NNN NNNs = \$0.48/SF Per Month

- ±4,200 SF Office
- Cooler Consideration
  *Current Tenant Will Negotiate Sale*
- 26' Clear Height
- 50' x 60' Column Spacing
- 14 Dock-High Doors;
  2 Grade-Level Doors
- Available Now