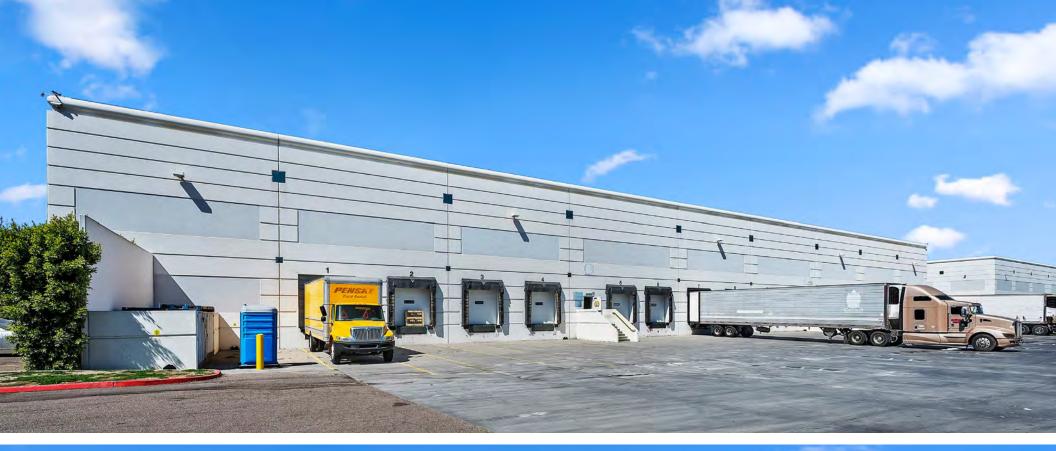

14 Dock-High Doors 2 Grade-Level Doors

50' x 60' Column Spacing

|          | 1 |
|----------|---|
| <u> </u> |   |
| 000      | Ļ |

26' Clear Height

Electric: 3,000 Amps 480v-277 *Solar* 

| <u>~لت</u> |  |
|------------|--|
|            |  |
|            |  |