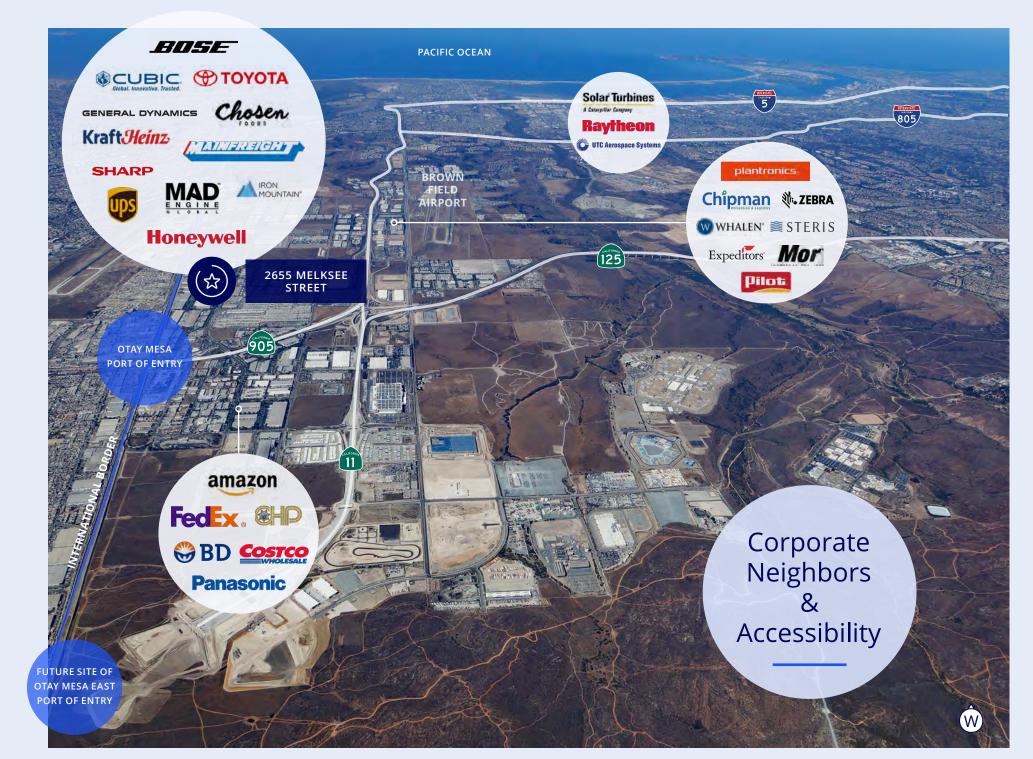

## San Diego County Map

**4 Miles** Otay Mesa Port of Entry

**16.4 Miles** To NASSCO/General Dynamics

**16.2 Miles** To Naval Base San Diego & Shipyard

**19 Miles** To Downtown San Diego

**21 Miles** To San Diego Intl Airport

**23 Miles** To Kearny Mesa

**28 Miles** To Miramar/UTC

**125 Miles** To Ports of Los Angeles / Long Beach

For Lease in Otay Mesa