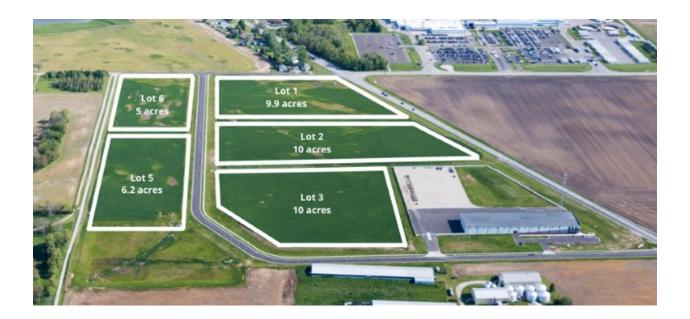

## Carroll County Begins Economic Development Strategy with 92c Partners and Katz Sapper and Miller

CARROLL COUNTY Ind.- The Carroll County Economic Development Corporation has partnered with 92c Partners and Katz Sapper and Miller to help with an economic development strategy of the Hoosier Heartland Industrial Park (HHIP). The 60-acre industrial park is certified "shovel ready" and situated alongside the newly built four-lane Hoosier Heartland Highway (SR-25) near Delphi.

## Additional Information on the Hoosier Heartland Industrial Park

file (carrollcountyedc.com) https://youtu.be/8uiCupBHaQ8

**9** PARTNERS **KSM** CPAs & Advisors