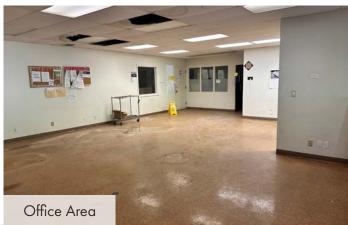

## **FEATURES**

6 loading docks, 1 drive-in door

• 18'-20' clear height

480 volt and 208 3-phase power

• 2 inch water service and 6 inch inactive service

- 2 out buildings with power and water that are not included in total square footage (± 6,120 SF and ± 6,300 SF)
- Large office area
- Last use of premises was food production and storage