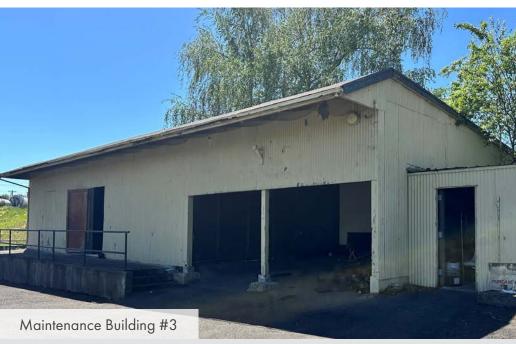

## **FEATURES**

6 loading docks, 1 drive-in door

• 18'-20' clear height

480 volt and 208 3-phase power

• 2 inch water service and 6 inch inactive service

- 2 out buildings with power and water that are not included in total square footage (± 6,120 SF and ± 6,300 SF)
- Large office area
- Last use of premises was food production and storage