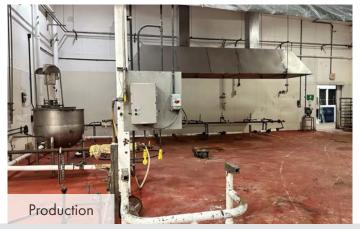

## **FEATURES**

6 loading docks, 1 drive-in door

• 18'-20' clear height

480 volt and 208 3-phase power

• 2 inch water service and 6 inch inactive service

- 2 out buildings with power and water that are not included in total square footage (± 6,120 SF and ± 6,300 SF)
- Large office area
- Last use of premises was food production and storage