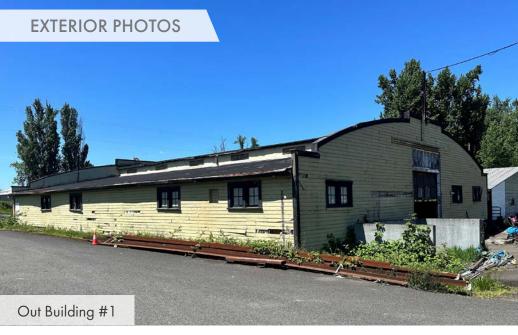

## **FEATURES**

6 loading docks, 1 drive-in door

• 18'-20' clear height

480 volt and 208 3-phase power

• 2 inch water service and 6 inch inactive service

- 2 out buildings with power and water that are not included in total square footage (± 6,120 SF and ± 6,300 SF)
- Large office area
- Last use of premises was food production and storage