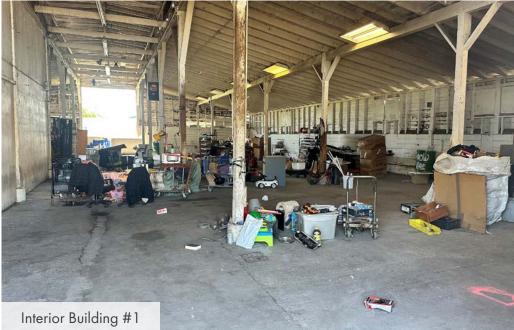

## **FEATURES**

6 loading docks, 1 drive-in door

• 18'-20' clear height

480 volt and 208 3-phase power

• 2 inch water service and 6 inch inactive service

- 2 out buildings with power and water that are not included in total square footage (± 6,120 SF and ± 6,300 SF)
- Large office area
- Last use of premises was food production and storage