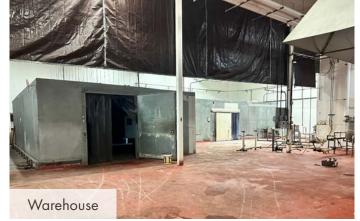

# INDUSTRIAL BUILDING FOR SALE

## **DETAILS**

• Sale price: \$3,000,000 (\$54.55 PSF)

Building area: ± 55,000 SF

• Land size: ± 3.57 acres (155,509 SF)

• Year built: 1932

• Zoned: IH (Heavy Industrial)

## **FEATURES**

6 loading docks, 1 drive-in door

• 18'-20' clear height

480 volt and 208 3-phase power

• 2 inch water service and 6 inch inactive service

- 2 out buildings with power and water that are not included in total square footage (± 6,120 SF and ± 6,300 SF)
- Large office area
- Last use of premises was food production and storage