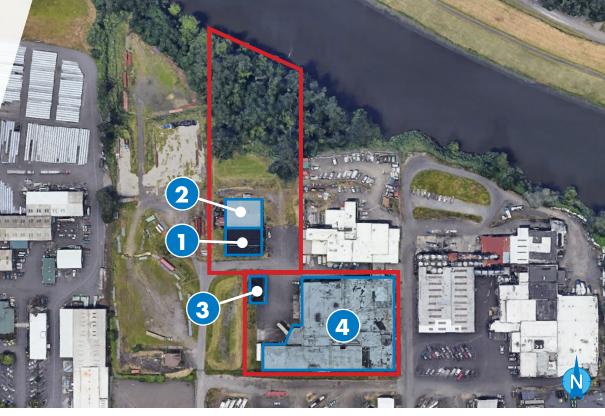

## **DETAILS**

• Sale price: \$3,000,000 (\$54.55 PSF)

Building area: ± 55,000 SF

• Land size: ± 3.57 acres (155,509 SF)

• Year built: 1932

• Zoned: IH (Heavy Industrial)

## **FEATURES**

6 loading docks, 1 drive-in door

• 18'-20' clear height

480 volt and 208 3-phase power

• 2 inch water service and 6 inch inactive service

- 2 out buildings with power and water that are not included in total square footage (± 6,120 SF and ± 6,300 SF)
- Large office area
- Last use of premises was food production and storage