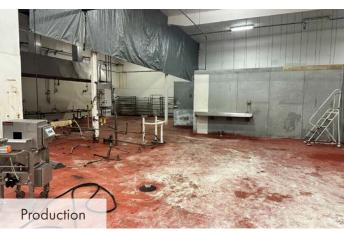

# INDUSTRIAL BUILDING FOR SALE

## **DETAILS**

• Sale price: \$3,000,000 (\$54.55 PSF)

Building area: ± 55,000 SF

• Land size: ± 3.57 acres (155,509 SF)

• Year built: 1932

• Zoned: IH (Heavy Industrial)

## **FEATURES**

6 loading docks, 1 drive-in door

• 18'-20' clear height

480 volt and 208 3-phase power

• 2 inch water service and 6 inch inactive service

- 2 out buildings with power and water that are not included in total square footage (± 6,120 SF and ± 6,300 SF)
- Large office area
- Last use of premises was food production and storage