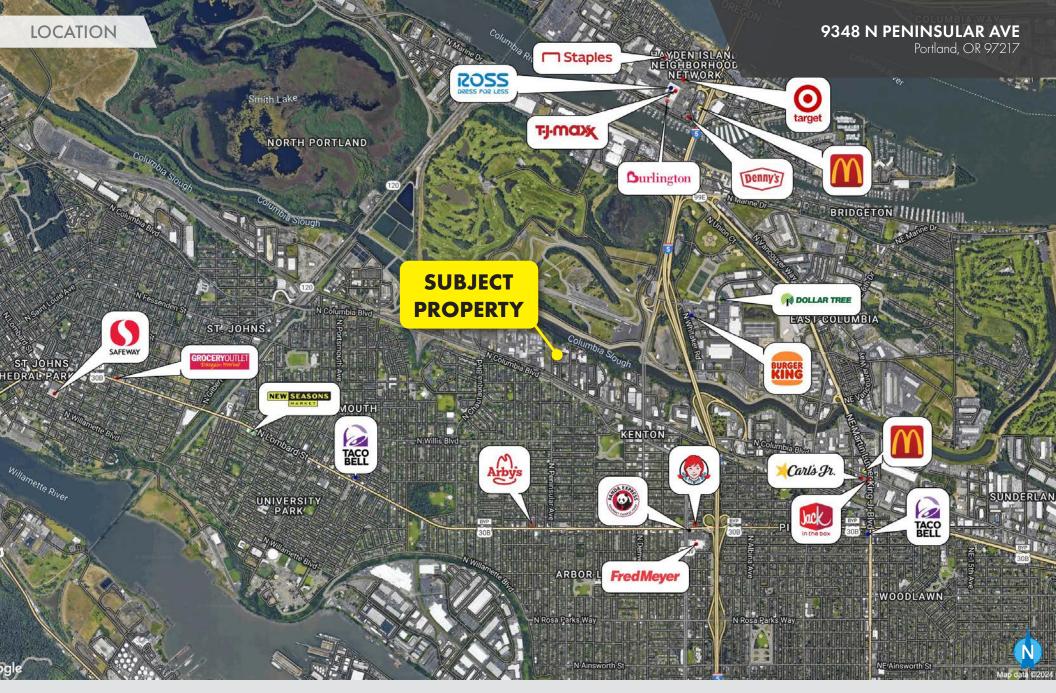

ERVICES

900 SW 5TH AVE, 17TH FLOOR | PORTLAND, OR 97204 503.223.3171 • NORRIS-STEVENS.COM









For more information or a property tour, please contact:

#### **GREG NESTING**

503.225.8440

GregN@norris-stevens.com

Information contained herein has been obtained from others and considered to be reliable; however, a prospective purchaser or lessee is expected to verify all information to their own satisfaction.

# Norris & Stevens





900 SW 5TH AVE, 17TH FLOOR | PORTLAND, OR 97204 503.223.3171 · NORRIS-STEVENS.COM



















For more information or a property tour, please contact:

## **GREG NESTING**

503.225.8440

GregN@norris-stevens.com

Norris & Stevens

INVESTMENT REAL ESTATE SERVICES



900 SW 5TH AVE, 17TH FLOOR | PORTLAND, OR 97204 503.223.3171 · NORRIS-STEVENS.COM



For more information or a property tour, please contact:

#### **GREG NESTING**

503.225.8440

 $GregN@norris\hbox{-stevens.com}$ 

Norris & Stevens



INVESTMENT REAL ESTATE SERVICES



900 SW 5TH AVE, 17TH FLOOR | PORTLAND, OR 97204 503.223.3171 · NORRIS-STEVENS.COM