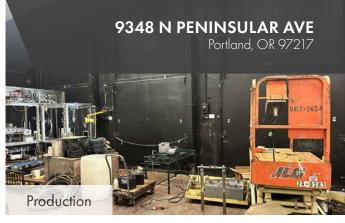

# 9348 N PENINSULAR AVE

Portland, OR 97217

# INDUSTRIAL BUILDING FOR SALE

## **FEATURES**

6 loading docks, 1 drive-in door

• 18'-20' clear height

480 volt and 208 3-phase power

• 2 inch water service and 6 inch inactive service

- 2 out buildings with power and water that are not included in total square footage (± 6,120 SF and ± 6,300 SF)
- Large office area
- Last use of premises was food production and storage