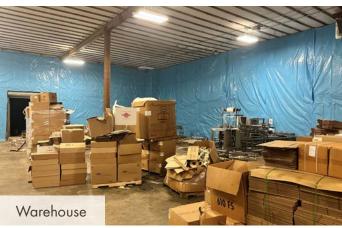

# INDUSTRIAL BUILDING FOR SALE

## **DETAILS**

• Sale price: \$3,000,000 (\$54.55 PSF)

Building area: ± 55,000 SF

• Land size: ± 3.57 acres (155,509 SF)

• Year built: 1932

• Zoned: IH (Heavy Industrial)

## **FEATURES**

6 loading docks, 1 drive-in door

• 18'-20' clear height

480 volt and 208 3-phase power

• 2 inch water service and 6 inch inactive service

- 2 out buildings with power and water that are not included in total square footage (± 6,120 SF and ± 6,300 SF)
- Large office area
- Last use of premises was food production and storage