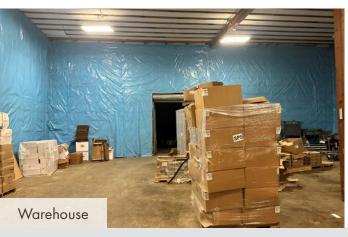

## **FEATURES**

6 loading docks, 1 drive-in door

• 18'-20' clear height

480 volt and 208 3-phase power

• 2 inch water service and 6 inch inactive service

- 2 out buildings with power and water that are not included in total square footage (± 6,120 SF and ± 6,300 SF)
- Large office area
- Last use of premises was food production and storage