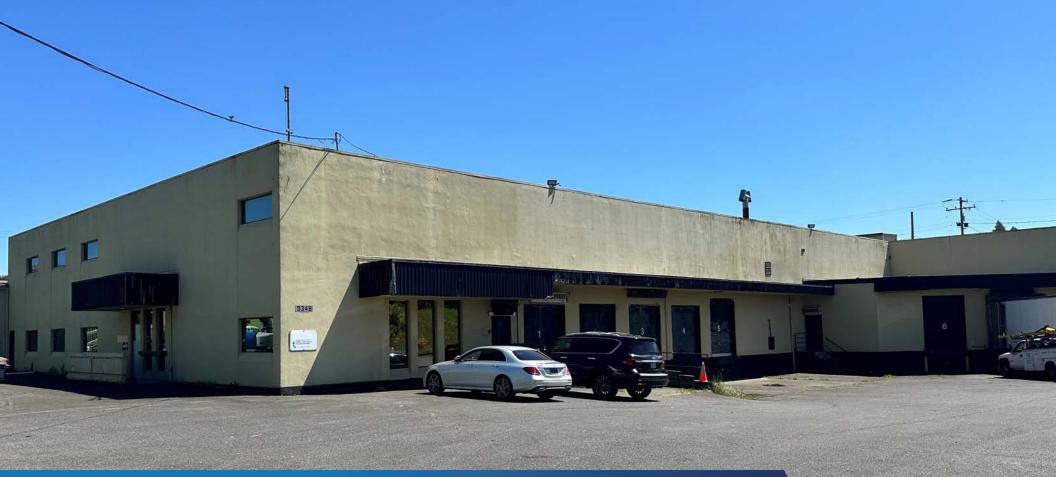

# INDUSTRIAL BUILDING FOR SALE

## **DETAILS**

• Sale price: \$3,000,000 (\$54.55 PSF)

Building area: ± 55,000 SF

• Land size: ± 3.57 acres (155,509 SF)

• Year built: 1932

• Zoned: IH (Heavy Industrial)

## **FEATURES**

6 loading docks, 1 drive-in door

• 18'-20' clear height

480 volt and 208 3-phase power

• 2 inch water service and 6 inch inactive service

- 2 out buildings with power and water that are not included in total square footage (± 6,120 SF and ± 6,300 SF)
- Large office area
- Last use of premises was food production and storage