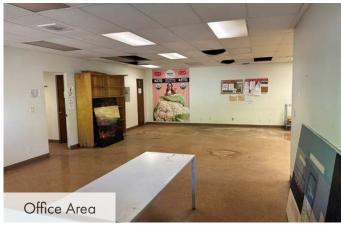

## **FEATURES**

6 loading docks, 1 drive-in door

• 18'-20' clear height

480 volt and 208 3-phase power

• 2 inch water service and 6 inch inactive service

- 2 out buildings with power and water that are not included in total square footage (± 6,120 SF and ± 6,300 SF)
- Large office area
- Last use of premises was food production and storage