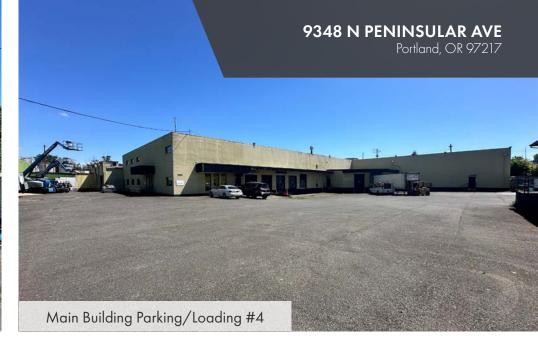

# 9348 N PENINSULAR AVE

Portland, OR 97217

## **DETAILS**

• Sale price: \$3,000,000 (\$54.55 PSF)

Building area: ± 55,000 SF

• Land size: ± 3.57 acres (155,509 SF)

• Year built: 1932

• Zoned: IH (Heavy Industrial)

## **FEATURES**

6 loading docks, 1 drive-in door

• 18'-20' clear height

480 volt and 208 3-phase power

• 2 inch water service and 6 inch inactive service

- 2 out buildings with power and water that are not included in total square footage (± 6,120 SF and ± 6,300 SF)
- Large office area
- Last use of premises was food production and storage