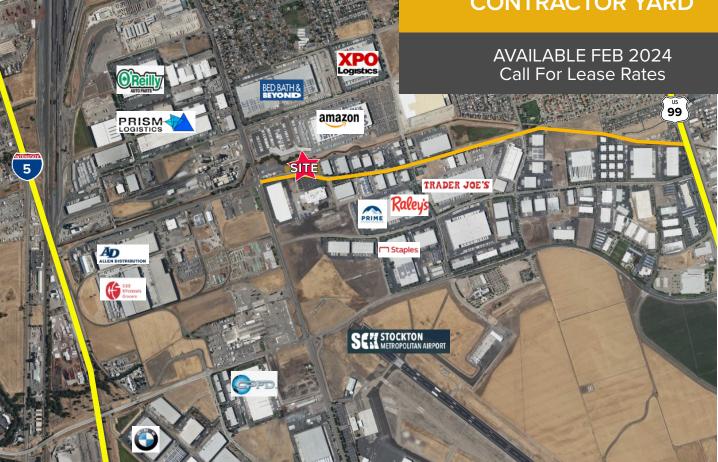

#### STOCKTON, CA INDUSTRIAL OUTDOOR STORAGE, TRUCK PARKING, OR CONTRACTOR YARD

AVAILABLE FEB 2024 Call For Lease Rates

**I** 

Located just north of the Stockton Metropolitan Airport, adjacent to Amazon's SMF3 Distribution Center.

Ideally located between I-5 and Hwy 99 with excellent access to each via STAA Truck Route approved Arch/Sperry connector and French Camp/I-5 or Arch Road/Hwy 99 interchanges and midway between BN and UP intermodal yards and multiple large DCs serving the immediate area.