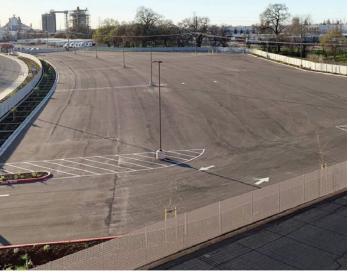

#### YARD 4± ACRES

The recently constructed asphalt paved yard includes full security fencing, 2 gated driveways, and yard lighting. The property is zoned I-G. (Industrial General) permitting storage yards. Ideal for dropyard, laydown yard, trailer storage, etc.