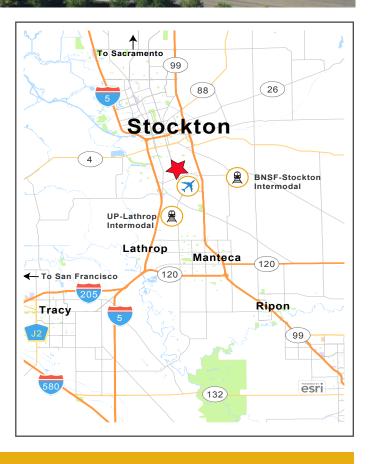

Located just north of the Stockton Metropolitan Airport, adjacent to Amazon's SMF3 Distribution Center.

Ideally located between I-5 and Hwy 99 with excellent access to each via STAA Truck Route approved Arch/Sperry connector and French Camp/I-5 or Arch Road/Hwy 99 interchanges and midway between BN and UP intermodal yards and multiple large DCs serving the immediate area.