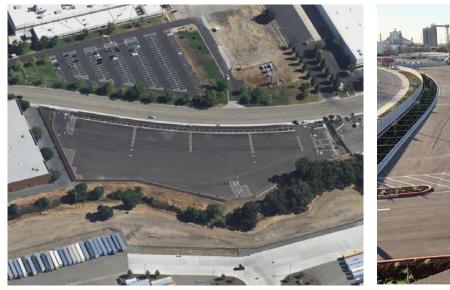

#### YARD 4± ACRES

The recently constructed asphalt paved yard includes full security fencing, 2 gated driveways, and yard lighting. The property is zoned I-G. (Industrial General) permitting storage yards. Ideal for dropyard, laydown yard, trailer storage, etc.