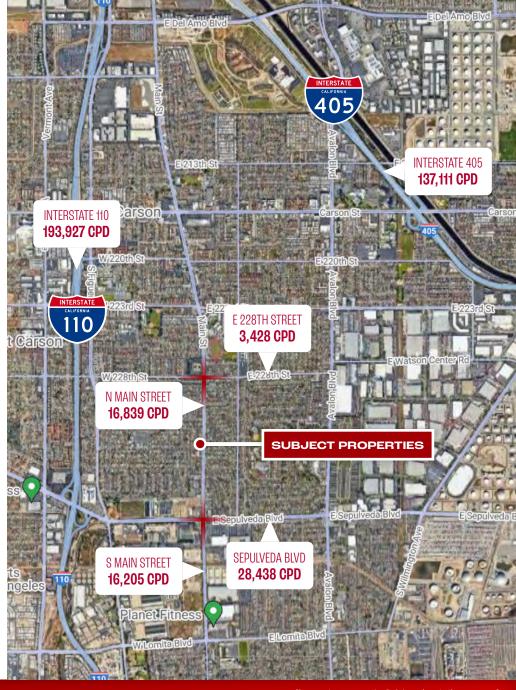

| DESTINATIONS                          | DISTANCE       |
|---------------------------------------|----------------|
| Avalon Village, CA (approx 1.7m away) | 5 Minute Drive |
| West Carson, CA (approx 1.8m away)    | 6 Minute Drive |
| Harbor-UCLA Medical Center            | 8 Minute Drive |
| Los Angeles Harbor College            | 9 Minute Drive |
| The Banning Museum                    | 9 Minute Drive |