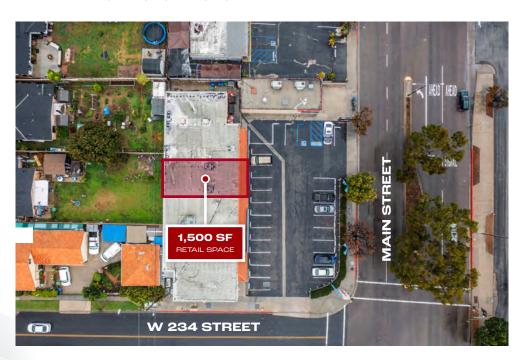

## **PROPERTY HIGHLIGHTS**

1,500 SF RETAIL SPACE

1,200 SF 2ND GEN RESTAURANT SPACE

CENTRALLY LOCATED
NEIGHBORHOOD CENTER

EXCELLENT
RETAIL EXPOSURE

## **EXTERIOR PHOTOS**