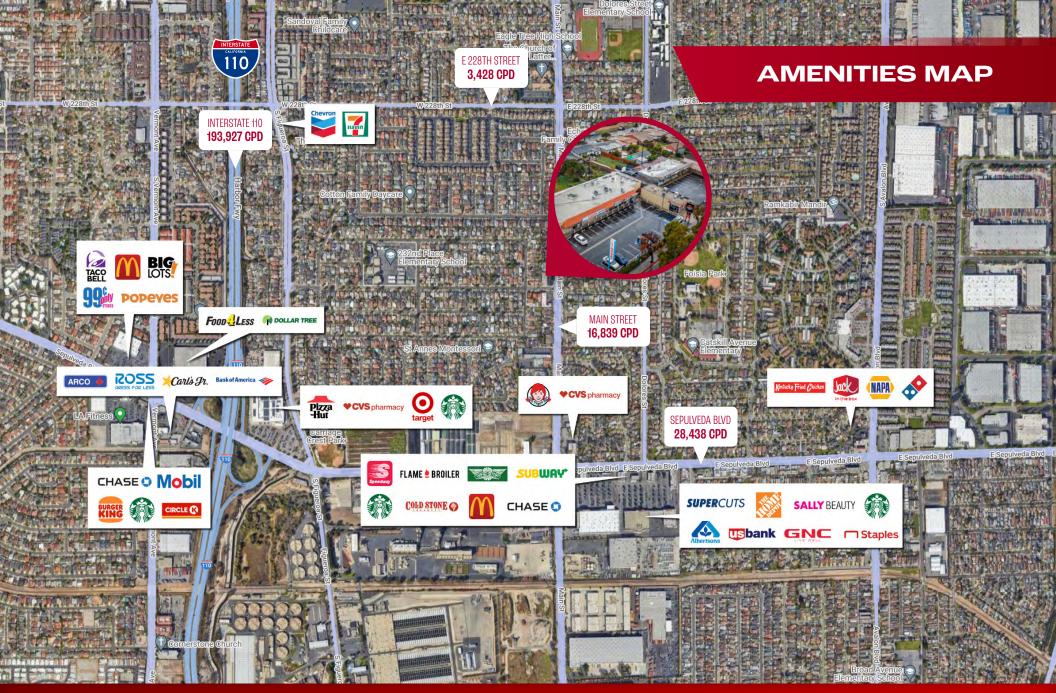

## **PROPERTY HIGHLIGHTS**

1,500 SF RETAIL SPACE

1,200 SF 2ND GEN RESTAURANT SPACE

CENTRALLY LOCATED
NEIGHBORHOOD CENTER

EXCELLENT
RETAIL EXPOSURE

## **EXTERIOR PHOTOS**