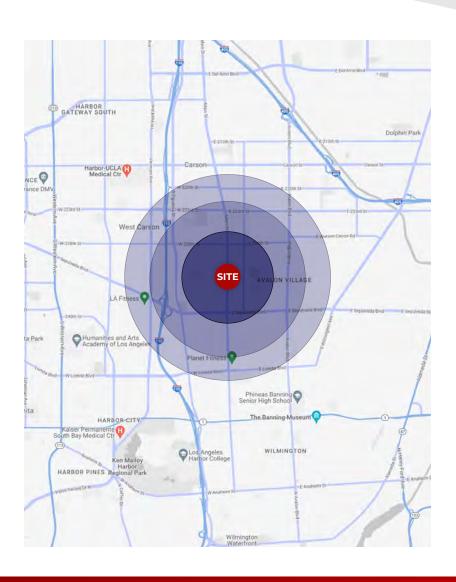

## **DEMOGRAPHIC DATA**

| POPULATION           | 1 MILE | 2 MILES | 3 MILES |
|----------------------|--------|---------|---------|
| Estimated Population | 34,337 | 116,695 | 213,423 |
| Estimated Households | 9,004  | 34,330  | 65,919  |
| Median Age           | 40.4   | 39.7    | 38.6    |

7 1411 50

| HOUSEHOLD INCOME         | I MILE    | 2 MILES   | 3 MILES   |
|--------------------------|-----------|-----------|-----------|
| Average Household Income | \$139,391 | \$124,371 | \$123,730 |
| Median Household Income  | \$110,354 | \$96,443  | \$92,735  |

| DAYTIME POPULATION | 1 MILE | 2 MILES | 3 MILES |
|--------------------|--------|---------|---------|
| Total Businesses   | 707    | 3,365   | 8,129   |
| Total Employees    | 7,221  | 32,271  | 77,604  |

| DESTINATIONS                          | DISTANCE       |
|---------------------------------------|----------------|
| Avalon Village, CA (approx 1.7m away) | 5 Minute Drive |
| West Carson, CA (approx 1.8m away)    | 6 Minute Drive |
| Harbor-UCLA Medical Center            | 8 Minute Drive |
| Los Angeles Harbor College            | 9 Minute Drive |
| The Banning Museum                    | 9 Minute Drive |