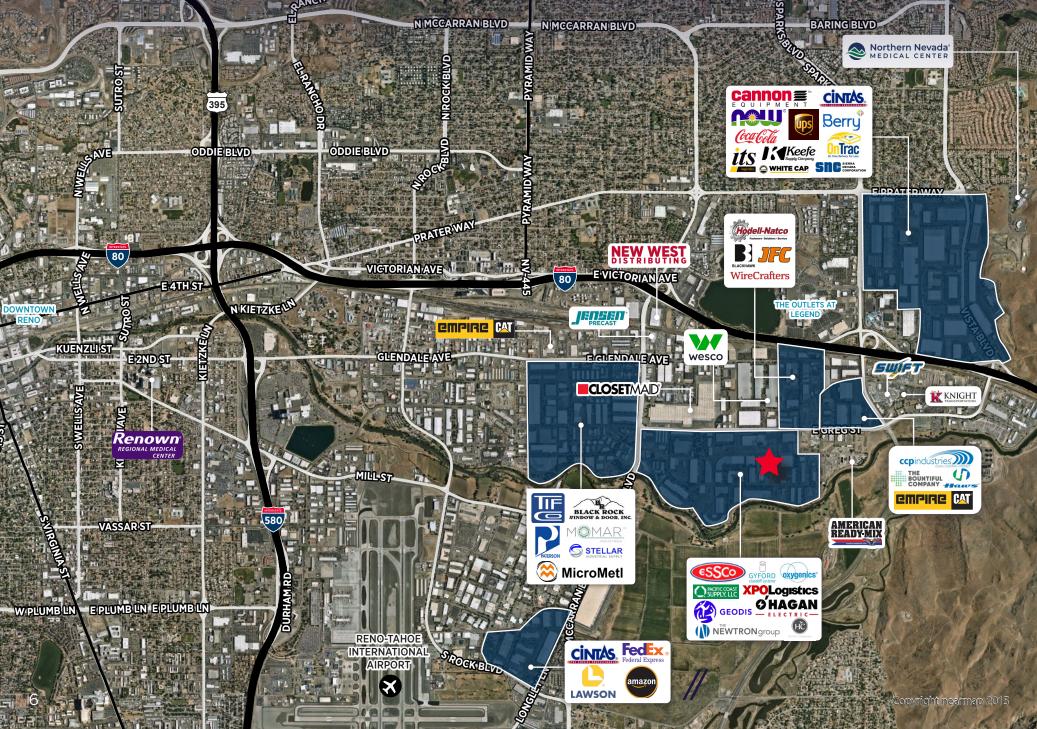

com NV LIC #S.0199834

**ArcBest** 

Warehouse Space for Sublease +129,600 SF





### // SUBLEASE DETAILS





**Property Type/Zoning:** Heavy Industrial (I)



Year Built: 1977



**Available SF:** <u>+</u>129,600 SF



Term: Negotiable



Rate: Negotiable

- Office SF: ±6,100 SF office space on 2 stories
- Clear Height: 24'
- **Column Spacing:** 40' x 40' Front loading
- **Dock/Grade Doors:** 10 Docks (9 with levelers); 1 Drive-In
- Sprinklers: Yes

- **Power:** 2,000 Amp, 480/277V, 3-phase Heavy
- Parking: 112 dedicated spaces
- T-5 Lighting
- Fenced outside storage







**1755 PURINA WAY** SPARKS, NV 89431

## **// PROPERTY PHOTOS**



**1755 PURINA WAY SPARKS** SPARKS, NV 89431

## **// PROPERTY PHOTOS**



**1755 PURINA WAY** SPARKS, NV 89431

# SURROUNDING INDUSTRIAL TENANT MAP



## // DRIVE-TIME MAP

| 1 | Reno-Tahoe Airport        | 15 Min/5 Mi  |
|---|---------------------------|--------------|
| 2 | CA/NV Border Cold Springs | 26 Min/27 Mi |
| 3 | CA/NV Border Verdi        | 21 Min/20 Mi |
| 4 | USA Parkway/TRIC          | 23 Min/18 Mi |
| 5 | Downtown Reno             | 12 Min/9 Mi  |
|   |                           | Source: ESRI |

## // DEMOGRAPHICS

| 2024              | 1 Mile    | 3 Miles  | 5 Miles  |
|-------------------|-----------|----------|----------|
| Population        | 615       | 61,590   | 189,501  |
| Households        | 349       | 25,306   | 78,196   |
| Housing Units     | 415       | 26,658   | 83,140   |
| Median Age        | 38.4      | 37.7     | 36.2     |
| Median HH Income  | \$70,438  | \$74,681 | \$63,959 |
| Average HH Income