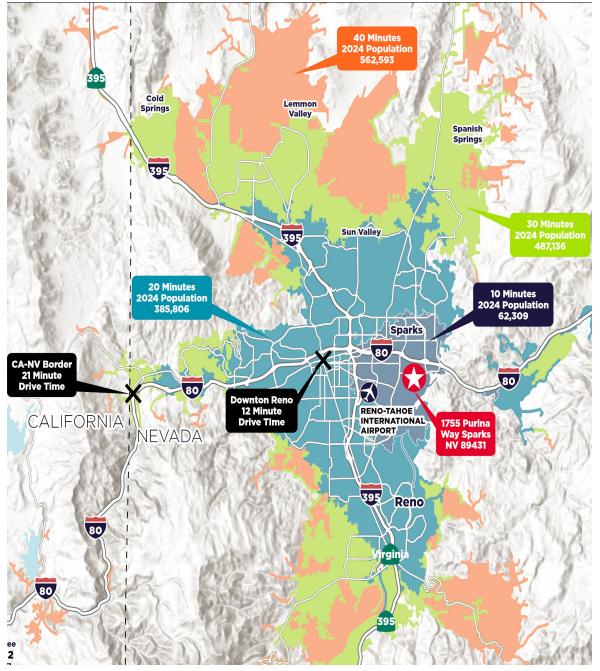

## // DRIVE-TIME MAP

| 1 | Reno-Tahoe Airport        | 15 Min/5 Mi  |
|---|---------------------------|--------------|
| 2 | CA/NV Border Cold Springs | 26 Min/27 Mi |
| 3 | CA/NV Border Verdi        | 21 Min/20 Mi |
| 4 | USA Parkway/TRIC          | 23 Min/18 Mi |
| 5 | Downtown Reno             | 12 Min/9 Mi  |
|   |                           | Source: ESRI |

## // DEMOGRAPHICS

| 2024              | 1 Mile    | 3 Miles  | 5 Miles  |
|-------------------|-----------|----------|----------|
| Population        | 615       | 61,590   | 189,501  |
| Households        | 349       | 25,306   | 78,196   |
| Housing Units     | 415       | 26,658   | 83,140   |
| Median Age        | 38.4      | 37.7     | 36.2     |
| Median HH Income  | \$70,438  | \$74,681 | \$63,959 |
| Average HH Income | \$110,451 | \$93,143 | \$86,788 |
| Source: ESRI      |           |          |          |