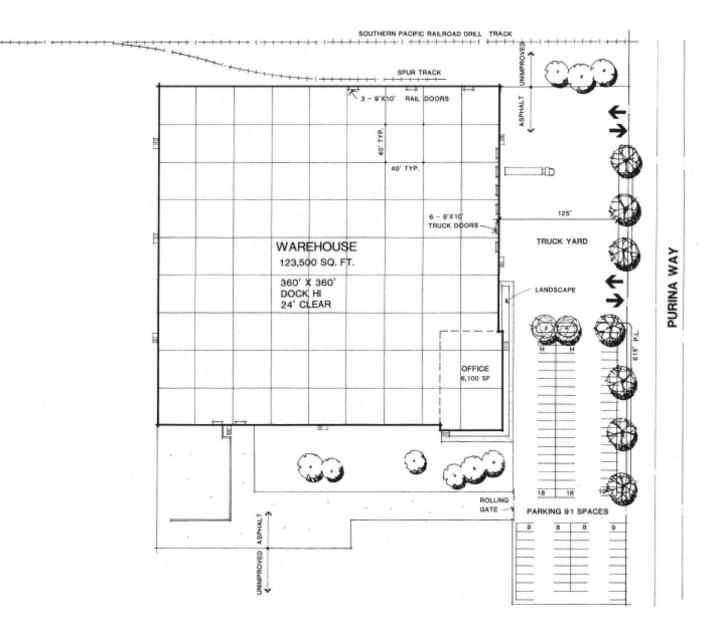

### // SUBLEASE DETAILS

**Property Type/Zoning:** Heavy Industrial (I)

Year Built: 1977

**Available SF:** <u>+</u>129,600 SF

Term: Negotiable

Rate: Negotiable

- Office SF: ±6,100 SF office space on 2 stories
- Clear Height: 24'
- **Column Spacing:** 40' x 40' Front loading
- **Dock/Grade Doors:** 10 Docks (9 with levelers); 1 Drive-In
- Sprinklers: Yes

- **Power:** 2,000 Amp, 480/277V, 3-phase Heavy
- Parking: 112 dedicated spaces
- T-5 Lighting
- Fenced outside storage

**1755 PURINA WAY** SPARKS, NV 89431