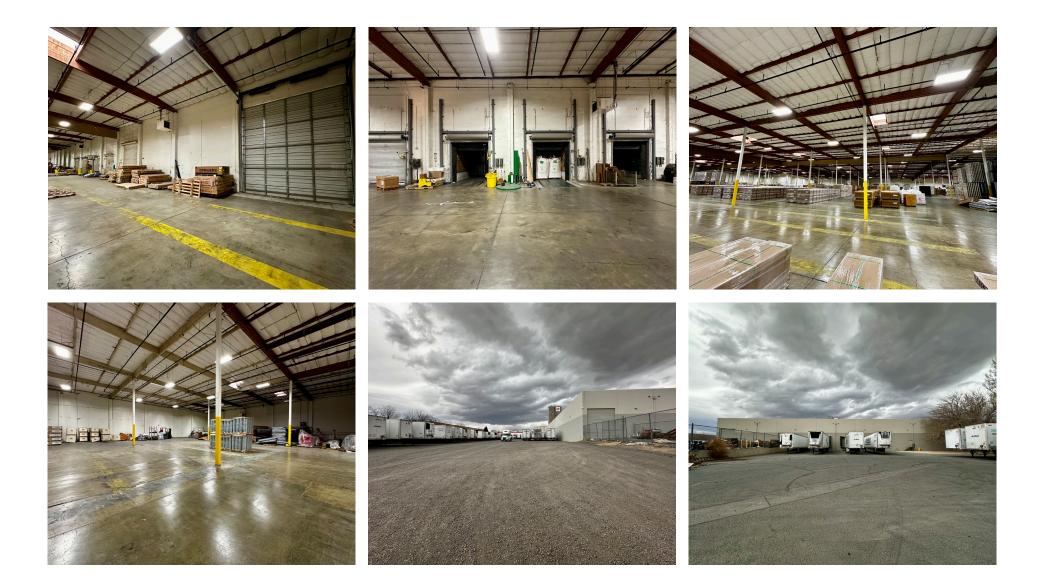

+1 775 851 5321 amanda.eastwick@cushwake.com NV LIC #BS.0146113 | PM.165819

1755

Erik Riekenberg Associate +1 775 250 3745 erik.riekenberg@cushwake.com NV LIC #S.0199834

**ArcBest** 

Warehouse Space for Sublease +129,600 SF





### // SUBLEASE DETAILS





**Property Type/Zoning:** Heavy Industrial (I)



Year Built: 1977



**Available SF:** <u>+</u>129,600 SF



Term: Negotiable



Rate: Negotiable

- Office SF: ±6,100 SF office space on 2 stories
- Clear Height: 24'
- **Column Spacing:** 40' x 40' Front loading
- **Dock/Grade Doors:** 10 Docks (9 with levelers); 1 Drive-In
- Sprinklers: Yes

- **Power:** 2,000 Amp, 480/277V, 3-phase Heavy
- Parking: 112 dedicated spaces
- T-5 Lighting
- Fenced outside storage







**1755 PURINA WAY** SPARKS, NV 89431

## **// PROPERTY PHOTOS**



**1755 PURINA WAY SPARKS** SPARKS, NV 89431

## **// PROPERTY PHOTOS**



**1755 PURINA WAY** SPARKS, NV 89431

# SURROUNDING INDUSTRIAL TENANT MAP



## // DRIVE-TIME MAP

| 1 | Reno-Tahoe Airport        | 15 Min/5 Mi  |
|---|---------------------------|--------------|
| 2 | CA/NV Border Cold Springs | 26 Min/27 Mi |
| 3 | CA/NV Border Verdi        | 21 Min/20 Mi |
| 4 | USA Parkway/TRIC          | 23 Min/18 Mi |
| 5 | Downtown Reno             | 12 Min/9 Mi  |
|   |                           | Source: ESRI |

## // DEMOGRAPHICS

| 2024              | 1 Mile    | 3 Miles  | 5 Miles  |
|-------------------|-----------|----------|----------|
| Population        | 615       | 61,590   | 189,501  |
| Households        | 349       | 25,306   | 78,196   |
| Housing Units     | 415       | 26,