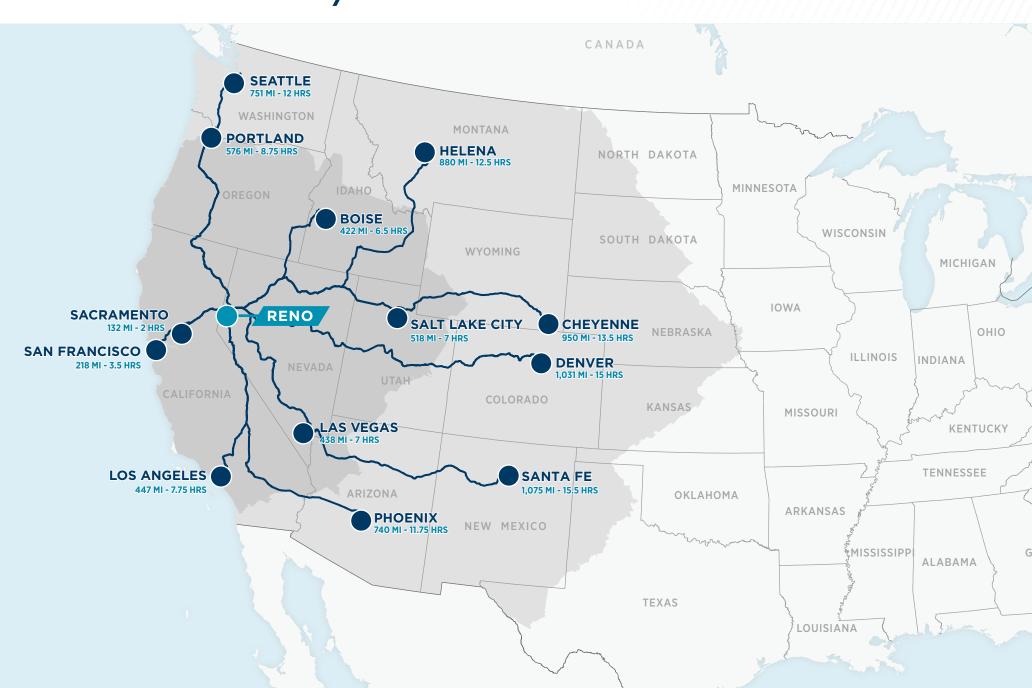

## Correcting advantage

- Strategic Location Central Among the 11 Western States
- Room for New and Expanding Companies Over 90 Million Square Feet of Industrial Space
- Diverse Labor Market
- Wide Range of Financial Resources
- Entrepreneurial Services and Support