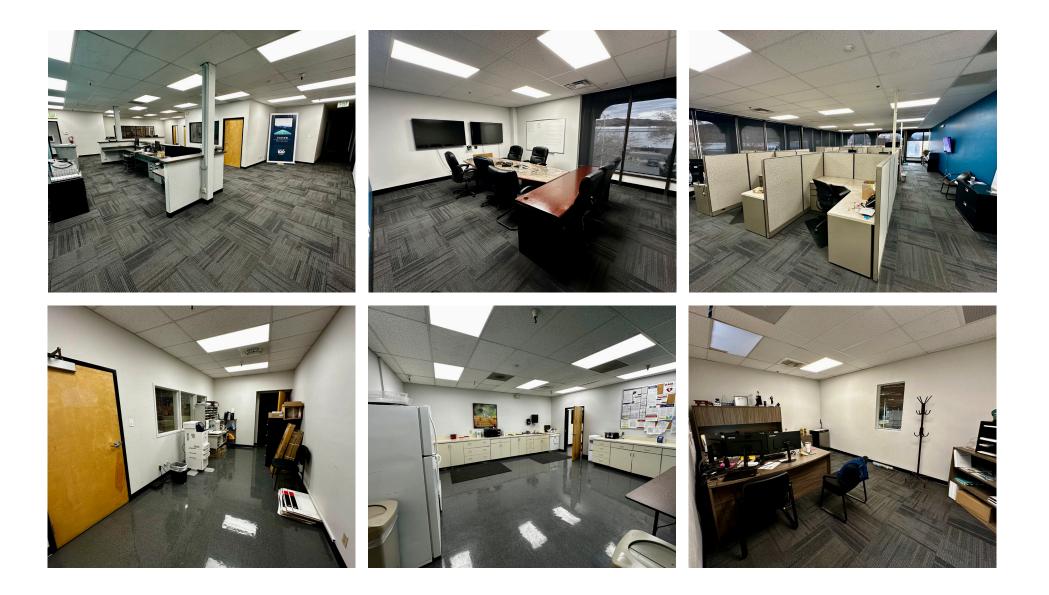

19

1755

Erik Riekenberg Associate +1 775 250 3745 erik.riekenberg@cushwake.com NV LIC #S.0199834

**ArcBest** 

Warehouse Space for Sublease +129,600 SF





### // SUBLEASE DETAILS





**Property Type/Zoning:** Heavy Industrial (I)



Year Built: 1977



**Available SF:** <u>+</u>129,600 SF



Term: Negotiable



Rate: Negotiable

- Office SF: ±6,100 SF office space on 2 stories
- Clear Height: 24'
- **Column Spacing:** 40' x 40' Front loading
- **Dock/Grade Doors:** 10 Docks (9 with levelers); 1 Drive-In
- Sprinklers: Yes

- **Power:** 2,000 Amp, 480/277V, 3-phase Heavy
- Parking: 112 dedicated spaces
- T-5 Lighting
- Fenced outside storage







**1755 PURINA WAY** SPARKS, NV 89431

## **// PROPERTY PHOTOS**



**1755 PURINA WAY SPARKS** SPARKS, NV 89431

## **// PROPERTY PHOTOS**



**1755 PURINA WAY** SPARKS, NV 89431

# SURROUNDING INDUSTRIAL TENANT MAP



## // DRIVE-TIME MAP

| 1 | Reno-Tahoe Airport        | 15 Min/5 Mi  |
|---|---------------------------|--------------|
| 2 | CA/NV Border Cold Springs | 26 Min/27 Mi |
| 3 | CA/NV Border Verdi        | 21 Min/20 Mi |
| 4 | USA Parkway/TRIC          | 23 Min/18 Mi |
| 5 | Downtown Reno             | 12 Min/9 Mi  |
|   |                           | Source: ESRI |

## // DEMOGRAPHICS

| 2024              | 1 Mile    | 3 Miles  | 5 Miles  |
|-------------------|-----------|----------|----------|
| Population        | 615       | 61,590   | 189,501  |
| Households        | 349       | 25,306   | 78,196   |
| Housing Units     | 415       | 26,658   | 83,140   |
| Median Age        | 38.4      | 37.7     | 36.2     |