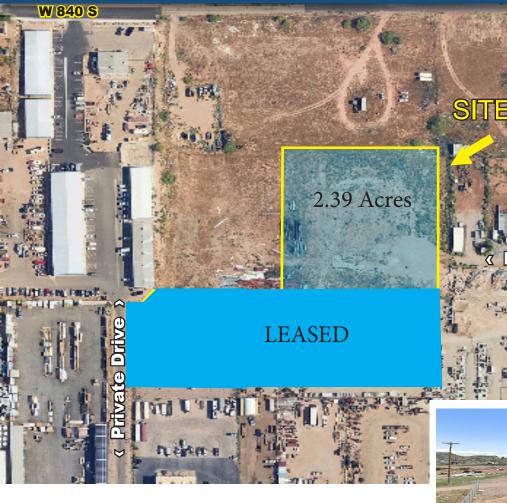

## St.George Industrial Land

990 S 100 E Washington, UT 84780 **FOR LEASE** MEGAPLEX PROPERTY HIGHLIGHTS

- 2.39 Acres
- Zoned L1 Light Industrial
- Near I-15
- Private Access Points
- Rough Graded Condition