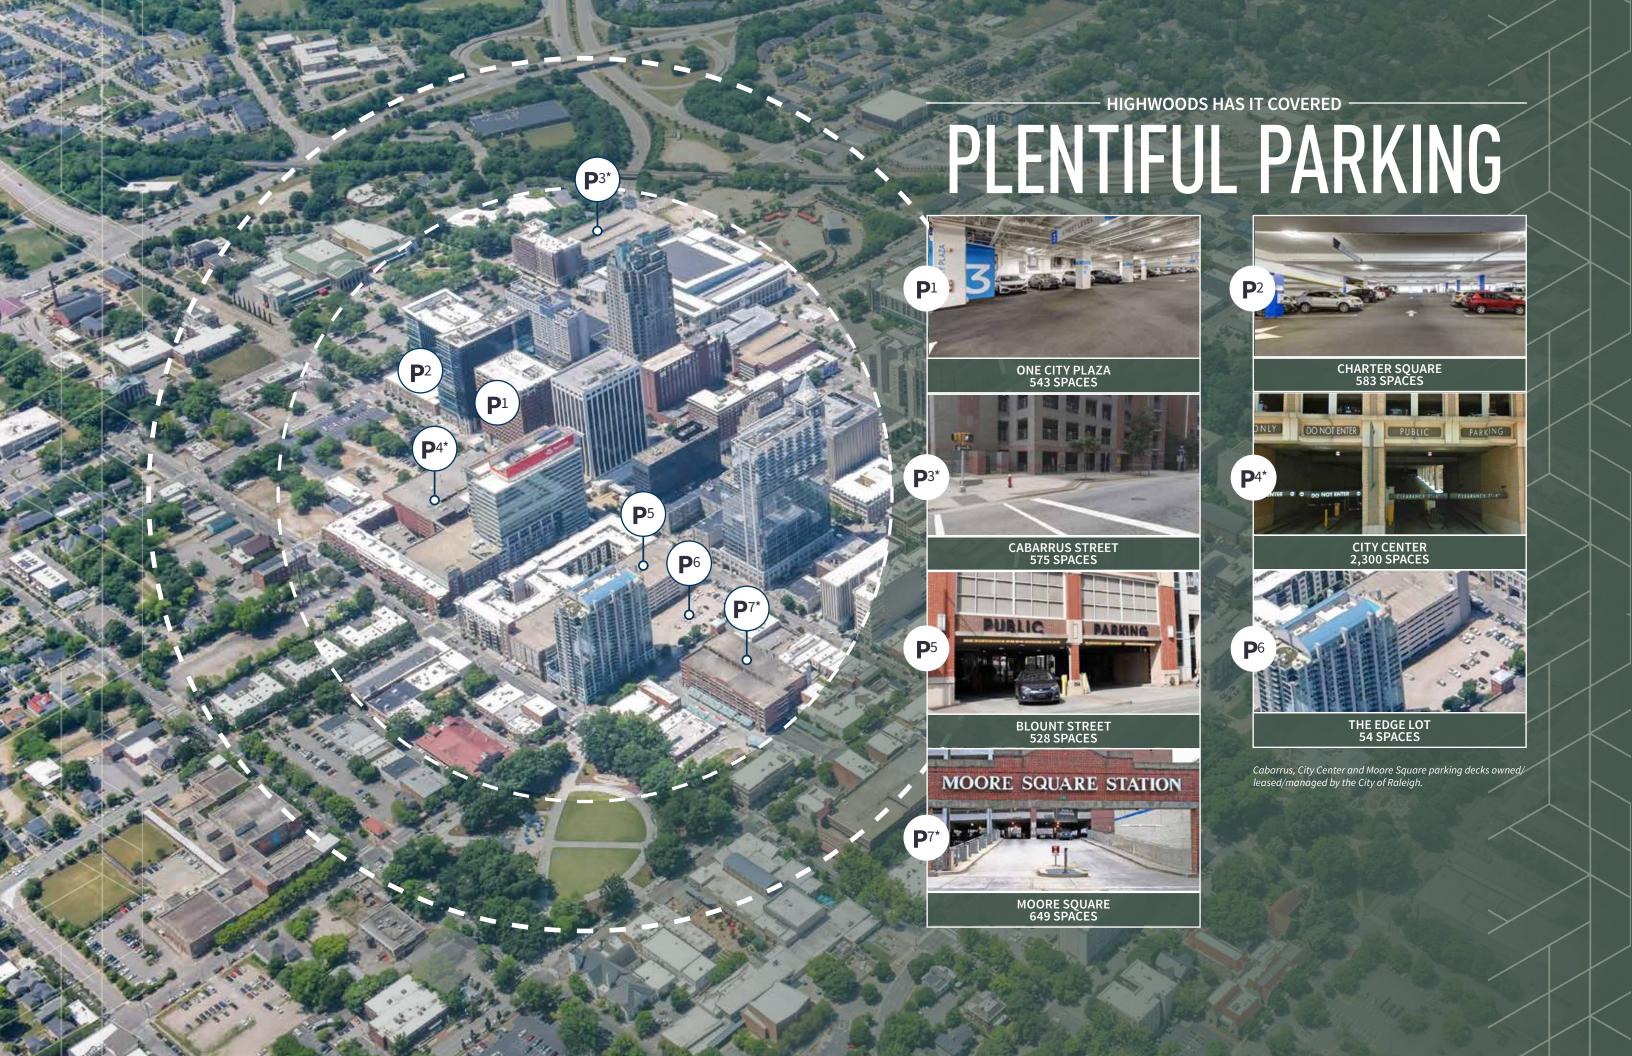

#### SMARTPARK

SmartPark is a state-of-the-art automated hands-free parking system featuring easy in and out access, mobi parking validations and 24/7 parking support.