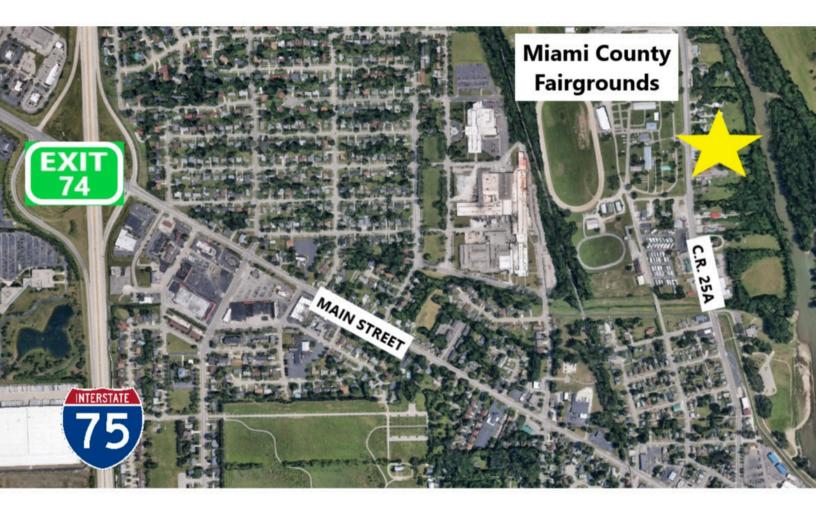

Property Highlights: Square Feet: 8,000 SF

Sale Price: \$550,000

High Profile - 25-A
2023 Total Remodel
2 Min. I-75 Access

Great Flexible Zoning

Tim Echemann Principal Broker C: 937.658.4403 P: 937.492.4423