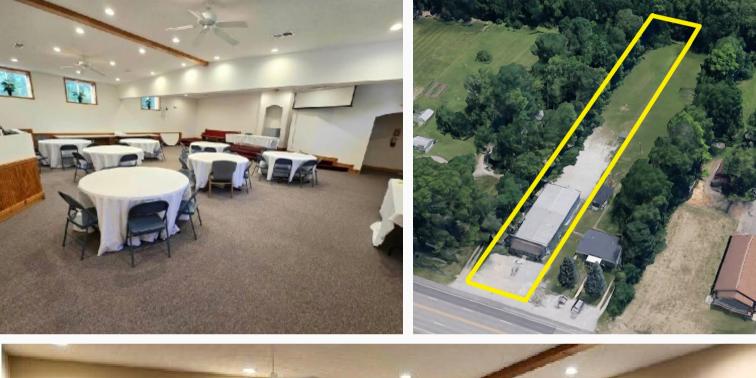

#### **Conrad Echemann**

Sales Associate C: 937.658.4282 P: 937.492.4423

conrad@ipbindustrial.com www.ipbindustrial.com

- Land: 0.92 Acres
- 1st Floor: 4,000 SF
- 2nd Floor: 4,000 SF
- Restrooms: Three
- Parking: Asphalt parking along 25A;
- Gravel parking behind building
- Year Built: 1979
- Utilities: City Sewage, Well Water, & Natural Gas
- (New Softener System)
- Zoning: Flexible Zoning
- Parcel Number: C06-026222
- Annual Taxes: \$2,458.06