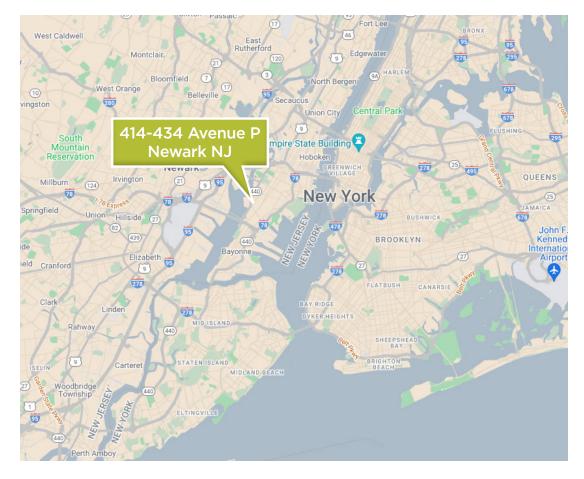

# **LOCATION**

### **Drive Times**

Port Newark
4.5 Miles

Newark Liberty Int'l Airport 5.5 Miles

Holland Tunnel
7 Miles

Lincoln Tunnel

10.1 Miles

Brooklyn, NY **13.6 Miles** 

Outerbridge Crossing 21.3 Miles

Bronx, NY 23.1 Miles

Queens, NY **23.7 Miles** 