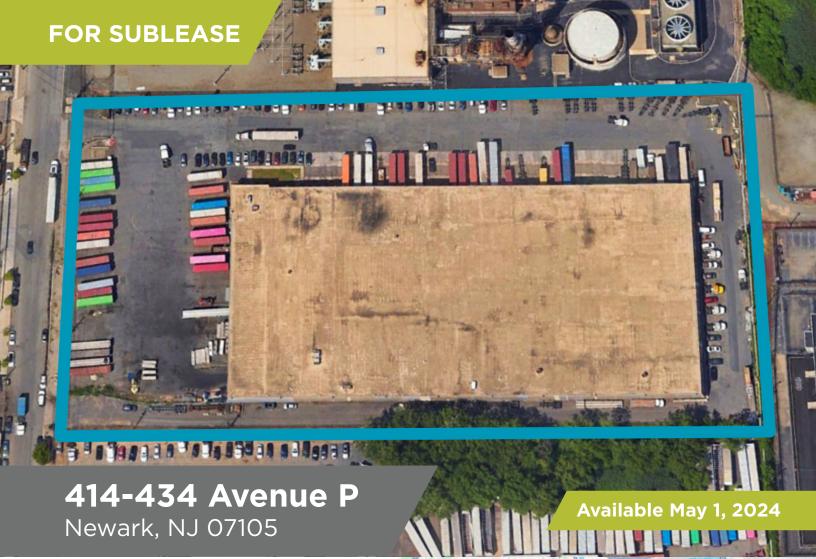

## ± 130,000 SF on 6.82 Acres

### **Property Highlights**

**Total Size** ± 130,000 SF on 6.82

Acres

**Total Available** ± 130,000 SF

Office Area ± 8,000 SF

Ceiling Height 22' Clear

**Loading Doors** 27 Loading Docks

3 Drive-in Doors

**Taxes** \$137,019 (2022)

Asking Price \$18.75/SF Net

**Comment** Property Fully Fenced

JUST 2 MILES FROM THE PORT