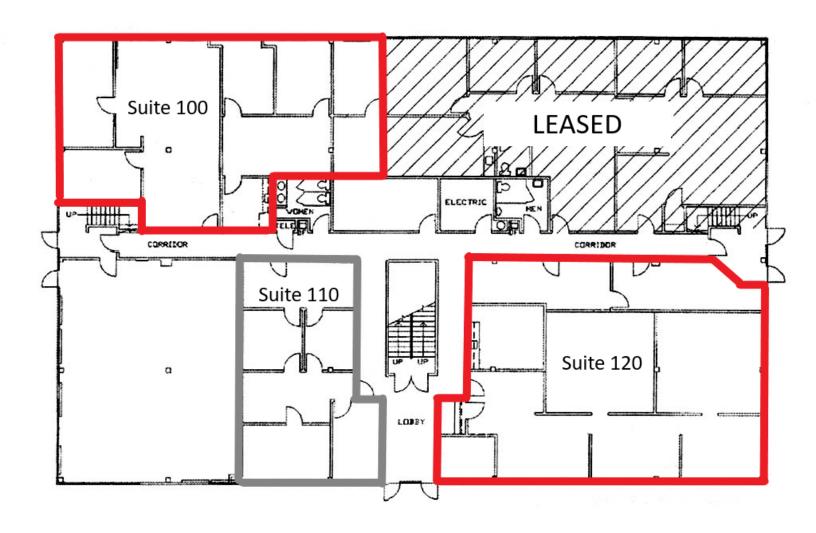

#### **Available for Lease**

Suite 100: **1,600 SF** Suite 120: **2,200 SF** 

For information, please contact: