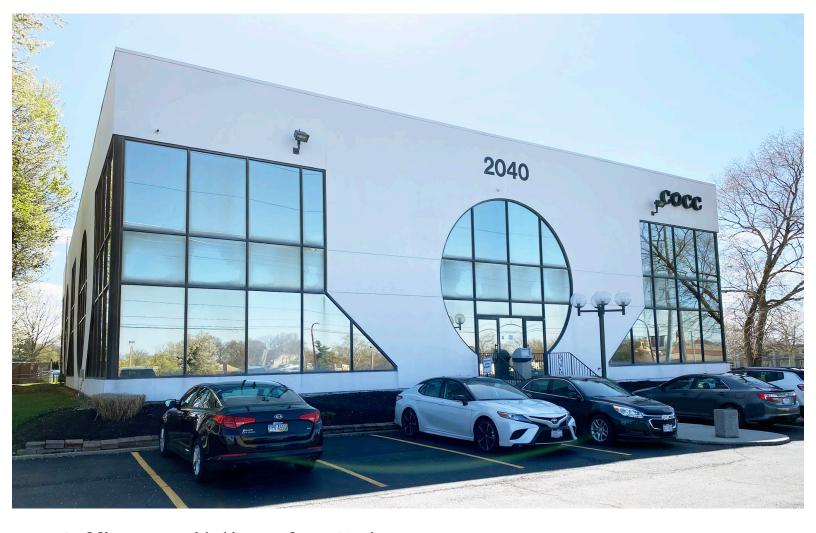

# Office Building for Sale or Lease

2040 BRICE ROAD REYNOLDSBURG, OHIO

## **Property Highlights**

- Well located office space with quick access to I-70
- 10 minutes to Downtown Columbus
- Surrounded by amenities
- First floor office space available for lease
- Ample surface parking
- Signage available
- Sale price not disclosed