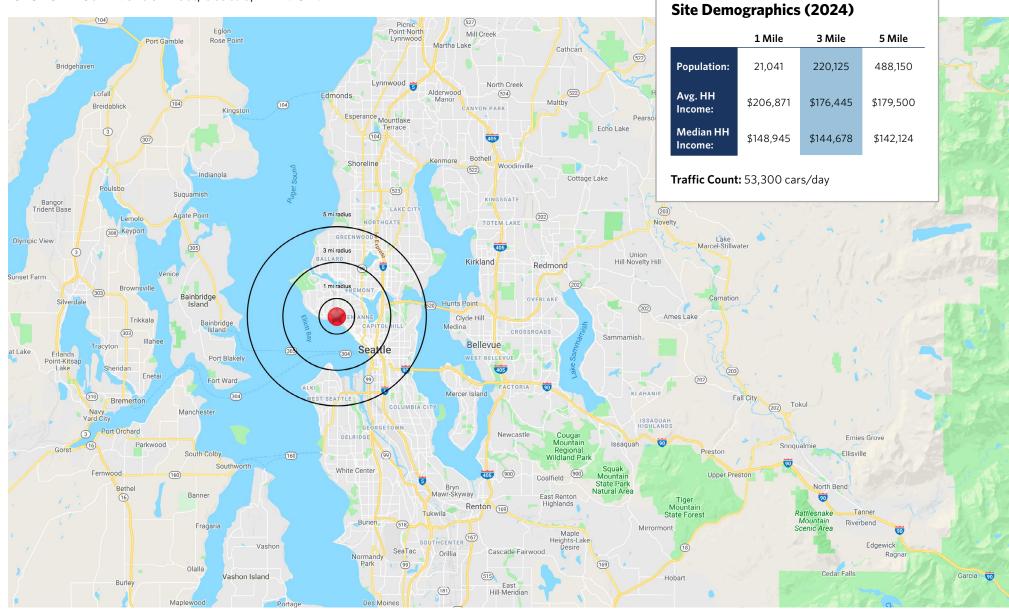

LIOT PLAZA**

1523-1541 15th Avenue West, Seattle, WA 98119





# **ELLIOT PLAZA**

1523-1541 15th Avenue West, Seattle, WA 98119





#### **ELLIOT PLAZA**

1523-1541 15th Avenue West, Seattle, WA 98119



STERLING ORGANIZATION

The plan and its contents are furnished for informational purposes only and are intended only as a general description (but not represented, covenanted). The size and location of the project, the identity or nature of any occupant and all features, matters and other information included herein are subject to change without notice and should not be relied upon by any party. No representation or warranty, express or implied, is made as to the accuracy or reliability of this plan or its contents.

### **ELLIOT PLAZA**

1523-1541 15th Avenue West, Seattle, WA 98119





E: iaguilera@sterlingorganization.com P: 8

#### **ELLIOT PLAZA**

1523-1541 15th Avenue West, Seattle, WA 98119