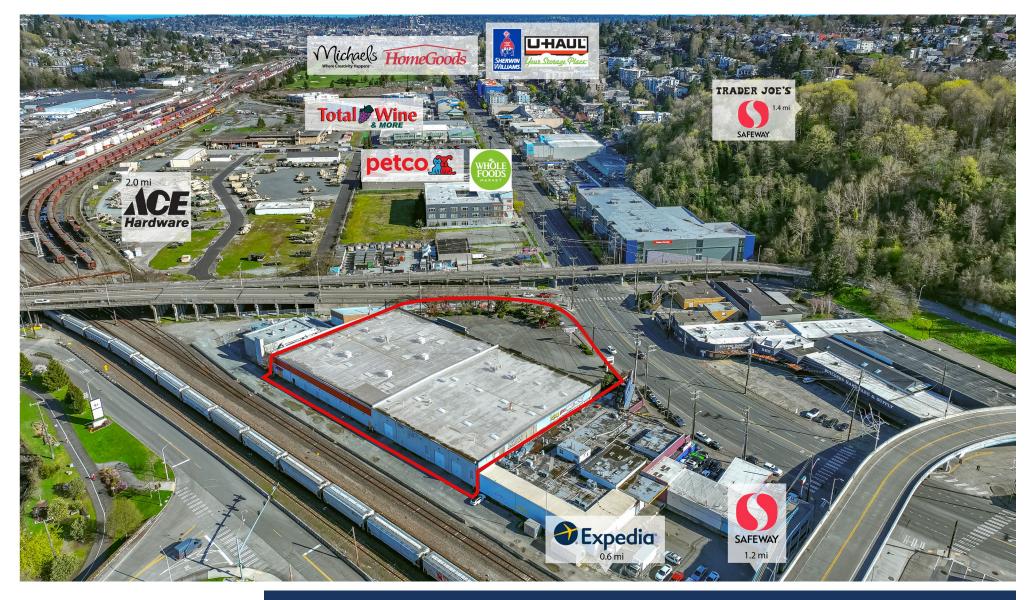

# **ELLIOT PLAZA**

1523-1541 15th Avenue West, Seattle, WA 98119





# **ELLIOT PLAZA**

1523-1541 15th Avenue West, Seattle, WA 98119





#### **ELLIOT PLAZA**

1523-1541 15th Avenue West, Seattle, WA 98119



STERLING ORGANIZATION

The plan and its contents are furnished for informational purposes only and are intended only as a general description (but not represented, covenanted). The size and location of the project, the identity or nature of any occupant and all features, matters and other information included herein are subject to change without notice and should not be relied upon by any party. No representation or warranty, express or implied, is made as to the accuracy or reliability of this plan or its contents.

### **ELLIOT PLAZA**

1523-1541 15th Avenue West, Seattle, WA 98119





E: iaguilera@sterlingorganization.com P: 8

#### **ELLIOT