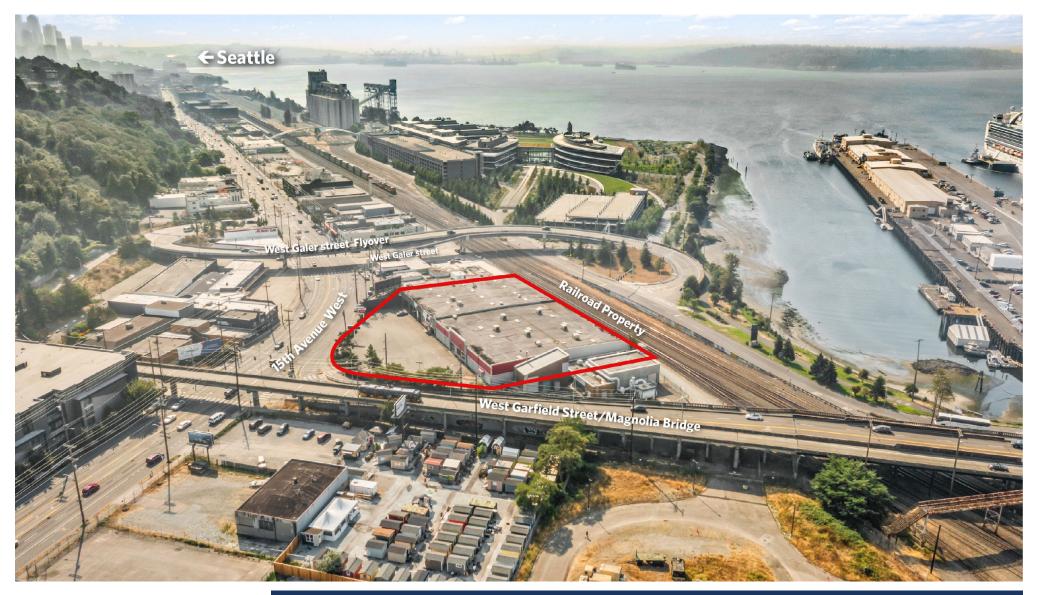

# **ELLIOT PLAZA**

1523-1541 15th Avenue West, Seattle, WA 98119





# **ELLIOT PLAZA**

1523-1541 15th Avenue West, Seattle, WA 98119





#### **ELLIOT PLAZA**

1523-1541 15th Avenue West, Seattle, WA 98119



STERLING ORGANIZATION

The plan and its contents are furnished for informational purposes only and are intended only as a general description (but not represented, covenanted). The size and location of the project, the identity or nature of any occupant and all features, matters and other information included herein are subject to change without notice and should not be relied upon by any party. No representation or warranty, express or implied, is made as to the accuracy or reliability of this plan or its contents.

### **ELLIOT PLAZA**

1523-1541 15th Avenue West, Seattle, WA 98119





E: iaguilera@sterlingorganization.com P: 8

#### **ELLIOT PLAZA**

1523-1541 15th Avenue West, Seattle, WA 98119