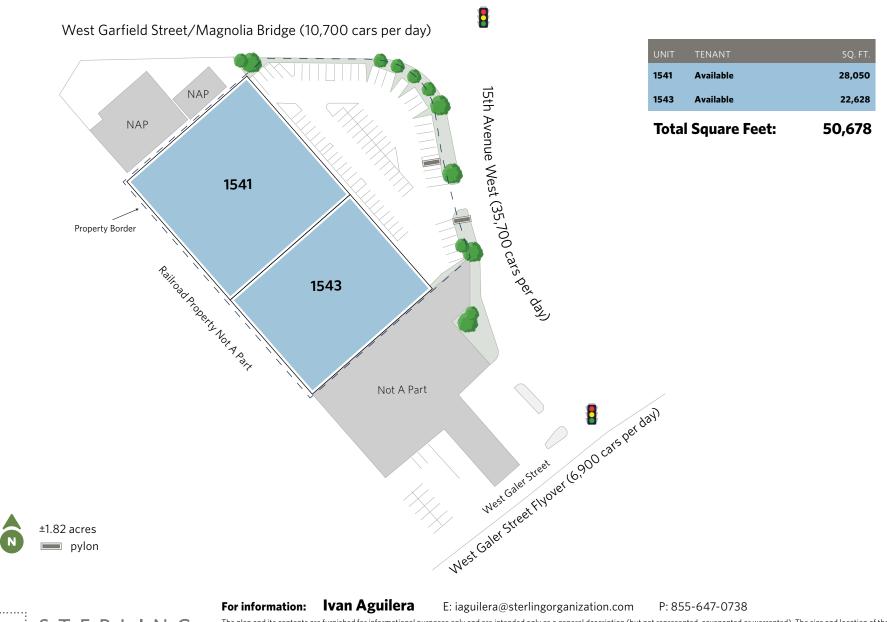

### **ELLIOT PLAZA**

1523-1541 15th Avenue West, Seattle, WA 98119

E: iaguilera@sterlingorganization.com P: 8