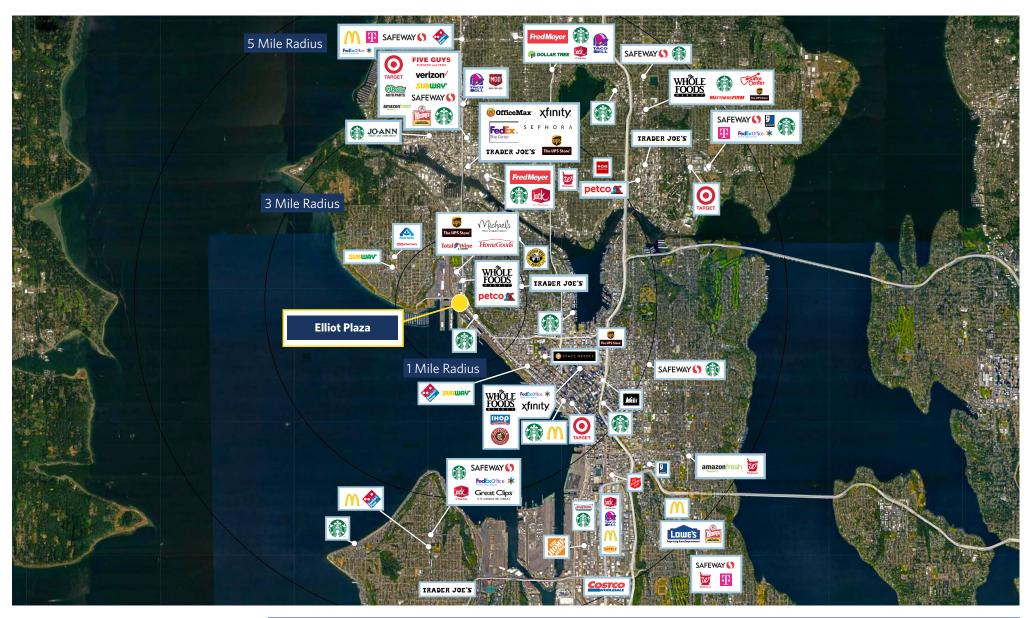

# **ELLIOT PLAZA**

1523-1541 15th Avenue West, Seattle, WA 98119

#### **ELLIOT PLAZA**

1523-1541 15th Avenue West, Seattle, WA 98119

STERLING ORGANIZATION

The plan and its contents are furnished for informational purposes only and are intended only as a general description (but not represented, covenanted). The size and location of the project, the identity or nature of any occupant and all features, matters and other information included herein are subject to change without notice and should not be relied upon by any party. No representation or warranty, express or implied, is made as to the accuracy or reliability of this plan or its contents.

### **ELLIOT PLAZA**

1523-1541 15th Avenue West, Seattle, WA 98119

E: iaguilera@sterlingorganization.com P: 8

#### **ELLIOT PLAZA**

1523-1541 15th Avenue West, Seattle, WA 98119