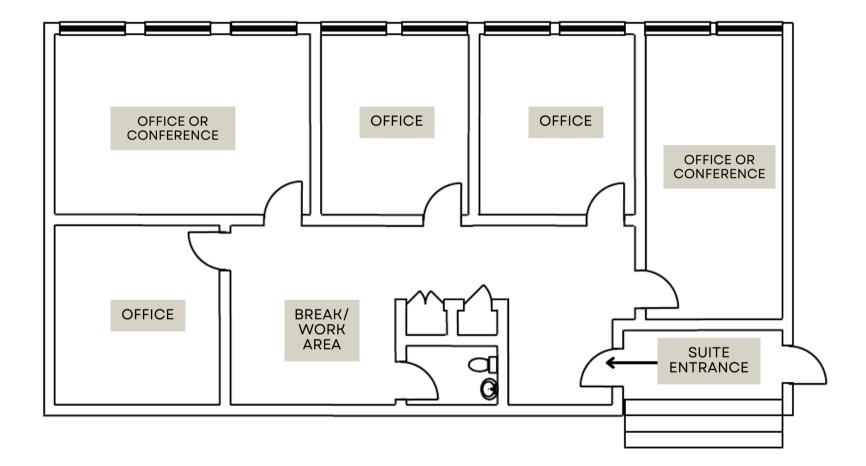

| TOTAL SQUARE FEET AVAILABLE | ±1,373 RSF                                                                                                                                                   |
|-----------------------------|--------------------------------------------------------------------------------------------------------------------------------------------------------------|
| PROPERTY LAYOUT             | 3 private offices on glass line<br>1 private interior office<br>Conference Room<br>Break/Work Area<br>Restroom                                               |
| PARKING                     | 4 spaces/1,000 SF                                                                                                                                            |
| LOCATION BENEFITS           | Near I-40 and Hwy 54/Fayetteville Rd.<br>Intersection. Minutes to the Streets at<br>Southpoint, RDU Airport & only 2 miles west of<br>Research Triangle Park |
| ZONING                      | OI (Office & Institutional)                                                                                                                                  |
| LEASE RATE                  | \$18.00 PSF (MG)                                                                                                                                             |
| SALE PRICE                  | \$361,100.00                                                                                                                                                 |
|                             |                                                                                                                                                              |

### FLOOR PLAN 5015 SOUTHPARK DR. STE. 230, DURHAM, NC 27713

\*FLOOR PLAN IS FOR ILLUSTRATIVE PURPOSES ONLY AND IS SUBJECT TO CHANGE