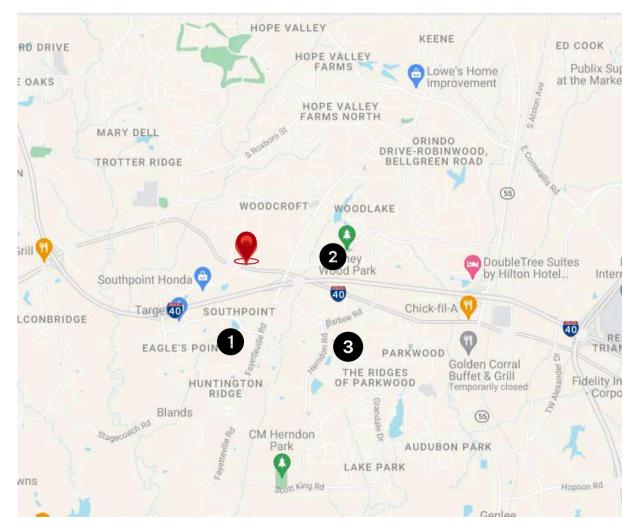

## LOCATION 5015 SOUTHPARK DR. STE. 230, DURHAM, NC 27713

# NEARBY AMENITIES & ACCESS

This office condo at 5015 Southpark Drive in Durham, NC, is well-connected, located near the I-40 and Hwy 54/Fayetteville Rd intersection. Just minutes from the Streets at Southpoint, RDU Airport, and only 2 miles west of Research Triangle Park, this location offers plentiful shopping and dining options, including fast food and upscale restaurants. Essential services such as banks and pharmacies are conveniently nearby, alongside various hotels, making it a practical choice for businesses valuing accessibility and comprehensive local amenities.

### Streets at Southpoint

- FIREBIRDS
- THE CHEESECAKE FACTORY
- MAGGIANO'S
- CHICK-FIL-A
- PANERA BREAD
  - CHASE BANK
  - MCDONALDS
  - CITY BBQ
  - HARRIS TEETER
  - WALGREENS
  - UPS

2

- 3 Renaissance Center
  - FIRST WATCH
  - ULTA
  - RUTHS CHRIS
  - HILTON
  - BUFFALO WILD
    WINGS
  - PF CHANGS