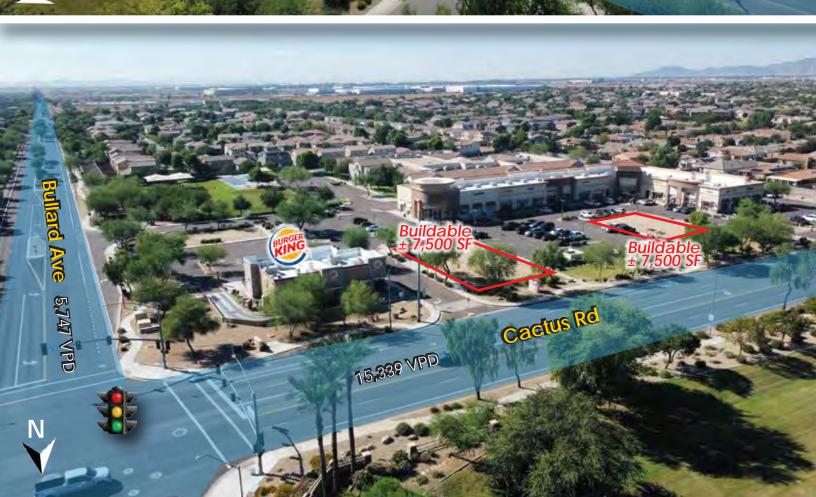

#### **Property Highlights:**

Two PADs buildable up to ± 7,500 SF each; both have Drive-Thru capability and are available for Ground Lease or Build-to-Suit

Only two miles east of Loop 303 and the Prasada-South commercial development

Last Drive-Thru PADs at the intersection

Average HH income of \$116,000 within a one-mile radius

Population of 15,374, 79,381 and 199,589 within a 1-, 3- and 5-mile radius

Zoning: PAD

Estimated ± 21,000 VPD at intersection

**AGE** 

1 MILE 32.7 3 MILES 32.6

5 MILES 39.0

**DAYTIME** 

**POPULATION** 

1 MILE 4,912 3 MILES 26,294 5 MILES 97,051

TRAFFIC COUNTS

W CACTUS RD 15,339 VPD

N BULLARD AVE 5,747 VPD

Source: SitesUSA

7339 E McDonald Drive Scottsdale, AZ 85250 (O) 480.947.8800 www.dpcre.com MARTI WEINSTEIN Cell: 224.612.2332 Direct: 480.383.8165 marti@dpcre.com BRANDON VASQUEZ Cell: 480.620.4738 Direct: 480.383.8163 brandon.vasquez@dpcre.com MEGAN ADAMIC Cell: 440.867.6440 megan.adamic@dpcre.com