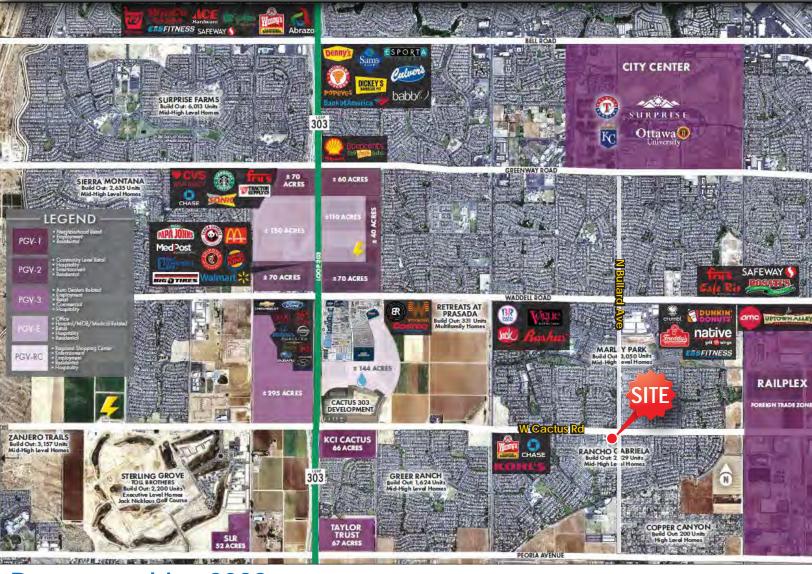

SWC Cactus Road & Bullard Avenue | Surprise, AZ

#### **Property Highlights:**

Two PADs buildable up to ± 7,500 SF each; both have Drive-Thru capability and are available for Ground Lease or Build-to-Suit

Only two miles east of Loop 303 and the Prasada-South commercial development

Last Drive-Thru PADs at the intersection

Average HH income of \$116,000 within a one-mile radius

Population of 15,374, 79,381 and 199,589 within a 1-, 3- and 5-mile radius

Zoning: PAD

Estimated ± 21,000 VPD at intersection