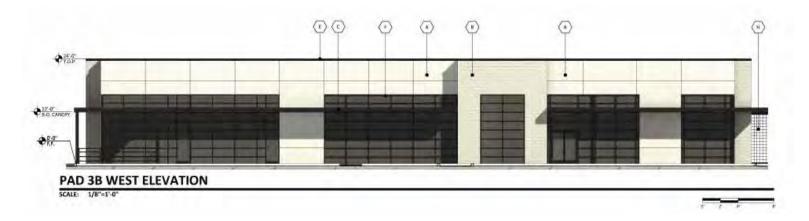

-Suit

Only two miles east of Loop 303 and the Prasada-South commercial development

Last Drive-Thru PADs at the intersection

Average HH income of \$116,000 within a one-mile radius

Population of 15,374, 79,381 and 199,589 within a 1-, 3- and 5-mile radius

Zoning: PAD

Estimated ± 21,000 VPD at intersection

#### **CALL FOR DETAILS!**



7339 E McDonald Drive Scottsdale, AZ 85250 (O) 480.947.8800 www.dpcre.com MARTI WEINSTEIN Cell: 224.612.2332 Direct: 480.383.8165 marti@dpcre.com BRANDON VASQUEZ Cell: 480.620.4738 Direct: 480.383.8163

Direct: 480.383.8163 brandon.vasquez@dpcre.com MEGAN ADAMIC Cell: 440.867.6440 megan.adamic@dpcre.com

SWC Cactus Road & Bullard Avenue | Surprise, AZ





SWC Cactus Road & Bullard Avenue | Surprise, AZ

#### Market West Square - Conceptual Elevations









### SWC Cactus Road & Bullard Avenue | Surprise, AZ



#### **Demographics 2023**



1 MILE 15,374 3 MILES 79,381

5 MILES 199,589



1 MILE 4,751 3 MILES 25,401

5 MILES **73,233** 



AVG. HH INCOME 1 MILE \$115,972

3 MILES \$118,843

5 MILES \$105,382



**AGE** 

1 MILE 32.7 3 MILES 32.6

5 MILES 39.0



**DAYTIME** 

**POPULATION** 

1 MILE 4,912 3 MILES 26,294 5 MILES 97,051

TRAFFIC COUNTS

W CACTUS RD 15,339 VPD

N BULLARD AVE 5,747 VPD

Source: SitesUSA



7339 E McDonald Drive Scottsdale, AZ 85250 (O) 480.947.8800 www.dpcre.com MARTI WEINSTEIN Cell: 224.612.2332 Direct: 480.383.8165 marti@dpcre.com BRANDON VASQUEZ Cell: 480.620.4738 Direct: 480.383.8163 brandon.vasquez@dpcre.com MEGAN ADAMIC Cell: 440.867.6440 megan.adamic@dpcre.com