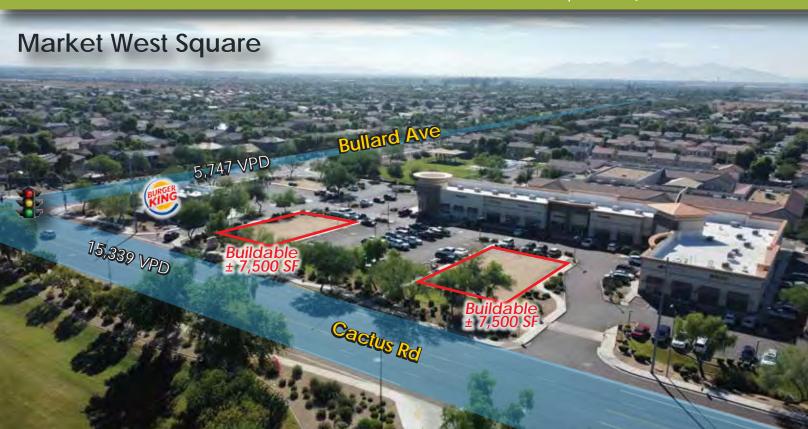

#### **Property Highlights:**

Two PADs buildable up to ± 7,500 SF each; both have Drive-Thru capability and are available for Ground Lease or Build-to-Suit

Only two miles east of Loop 303 and the Prasada-South commercial development

Last Drive-Thru PADs at the intersection

Average HH income of \$116,000 within a one-mile radius

Population of 15,374, 79,381 and 199,589 within a 1-, 3- and 5-mile radius

Zoning: PAD

Estimated ± 21,000 VPD at intersection

**AGE** 

1 MILE 32.7 3 MILES 32.6

5 MILES 39.0

**DAYTIME** 

**POPULATION** 

1 MILE 4,912 3 MILES 26,294 5 MILES 97,051

TRAFFIC COUNTS

W CACTUS RD 15,339 VPD

N BULLARD AVE 5,747 VPD

Source: SitesUSA

7339 E McDonald Drive Scottsdale, AZ 85250 (O) 480.947.8800 www.dpcre.com MARTI WEINSTEIN Cell: 224.612.2332 Direct: 480.383.8165 marti@dpcre.com BRANDON VASQUEZ Cell: 480.620.4738 Direct: 480.383.8163 brandon.vasquez@dpcre.com MEGAN ADAMIC Cell: 440.867.6440 megan.adamic@dpcre.com