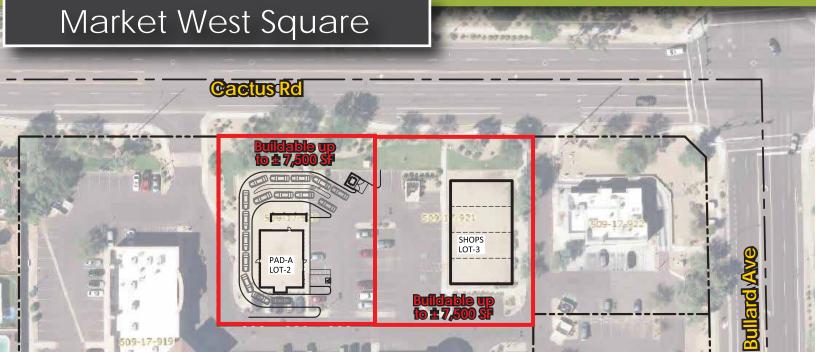

#### **Property Highlights:**

Two PADs buildable up to ± 7,500 SF each; both have Drive-Thru capability and are available for Ground Lease or Build-to-Suit

Only two miles east of Loop 303 and the Prasada-South commercial development

Last Drive-Thru PADs at the intersection

Average HH income of \$116,000 within a one-mile radius

Population of 15,374, 79,381 and 199,589 within a 1-, 3- and 5-mile radius

Zoning: PAD

Estimated ± 21,000 VPD at intersection