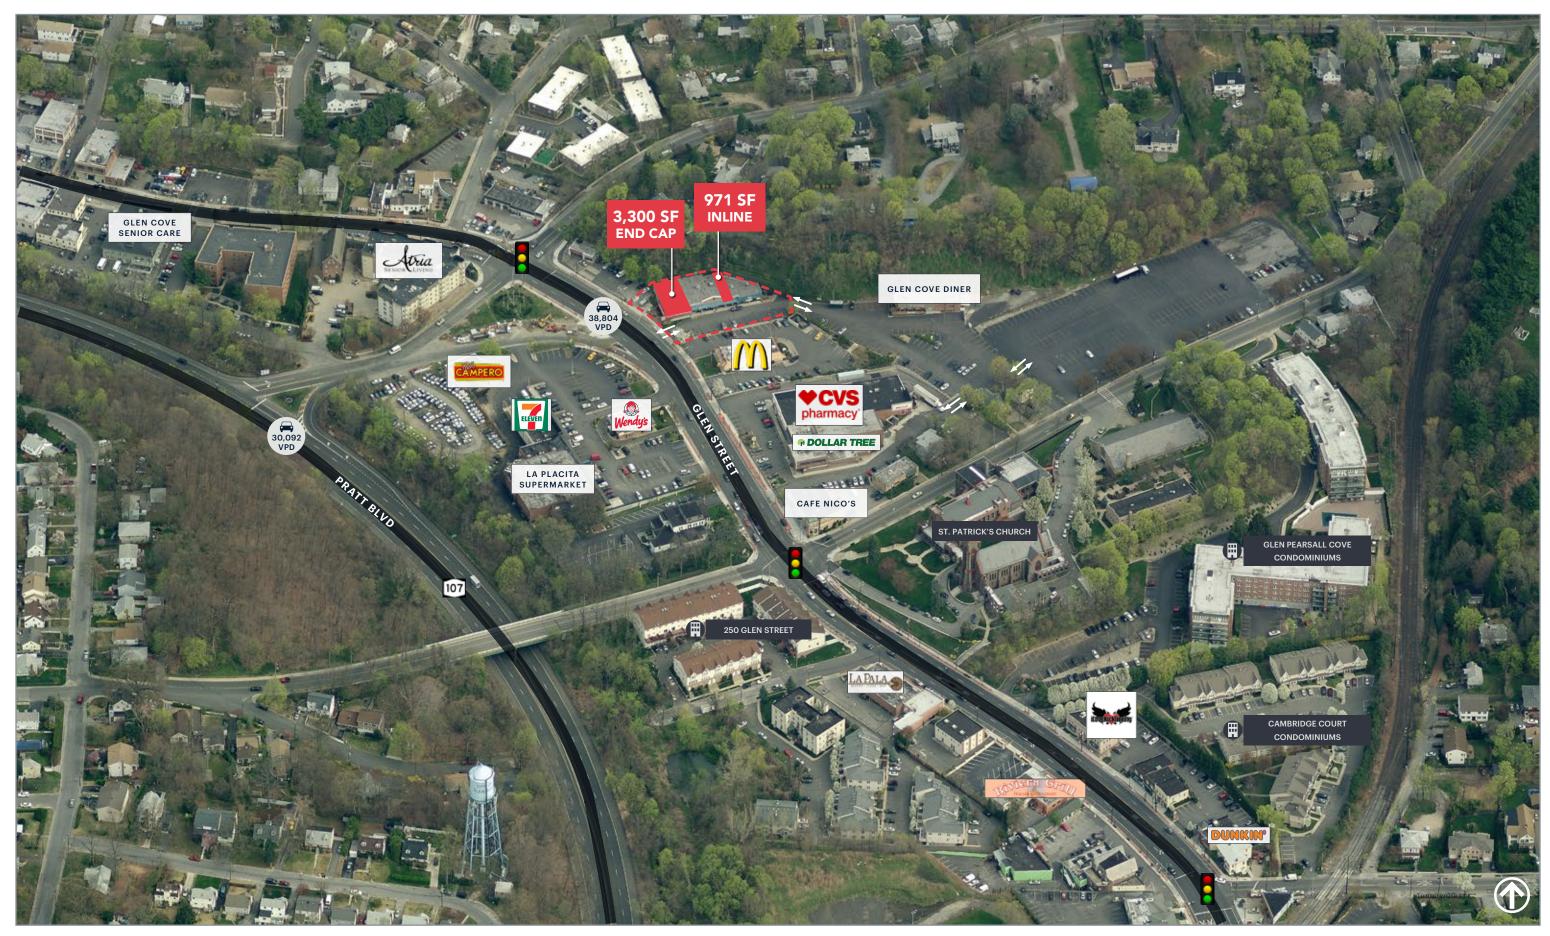

# **AERIAL**

177 GLEN STREET GLEN COVE, NEW YORK

177 GLEN STREET GLEN COVE, NEW YORK

#### **NEIGHBORS**

CVS Pharmacy, Wendy's, McDonald's, Dollar Tree, ILoveKickboxing, Pollo Campero, Dunkin'

## **177 GLEN STREET**