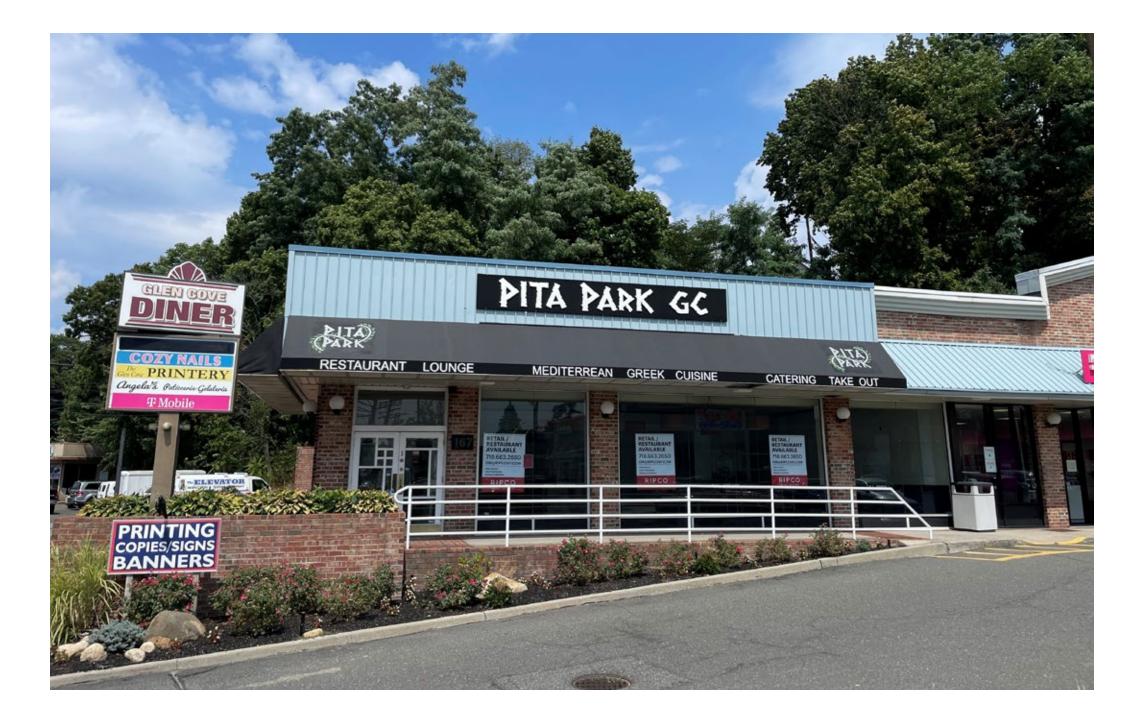

# **RESTAURANT/RETAIL SPACE AVAILABLE**

# GLEN COVE, NY

## **177 GLEN STREET**

#### **CO-TENANTS**

T-Mobile, Printery, Cozy Nail Salon

#### COMMENTS

- Prime End Cap with great visibility
- 3,300 SF former Restaurant with infrastructure in place
- 971 SF former Bakery
- Cross easement with CVS Pharmacy and Glen Cove Diner
- Pylon signage available