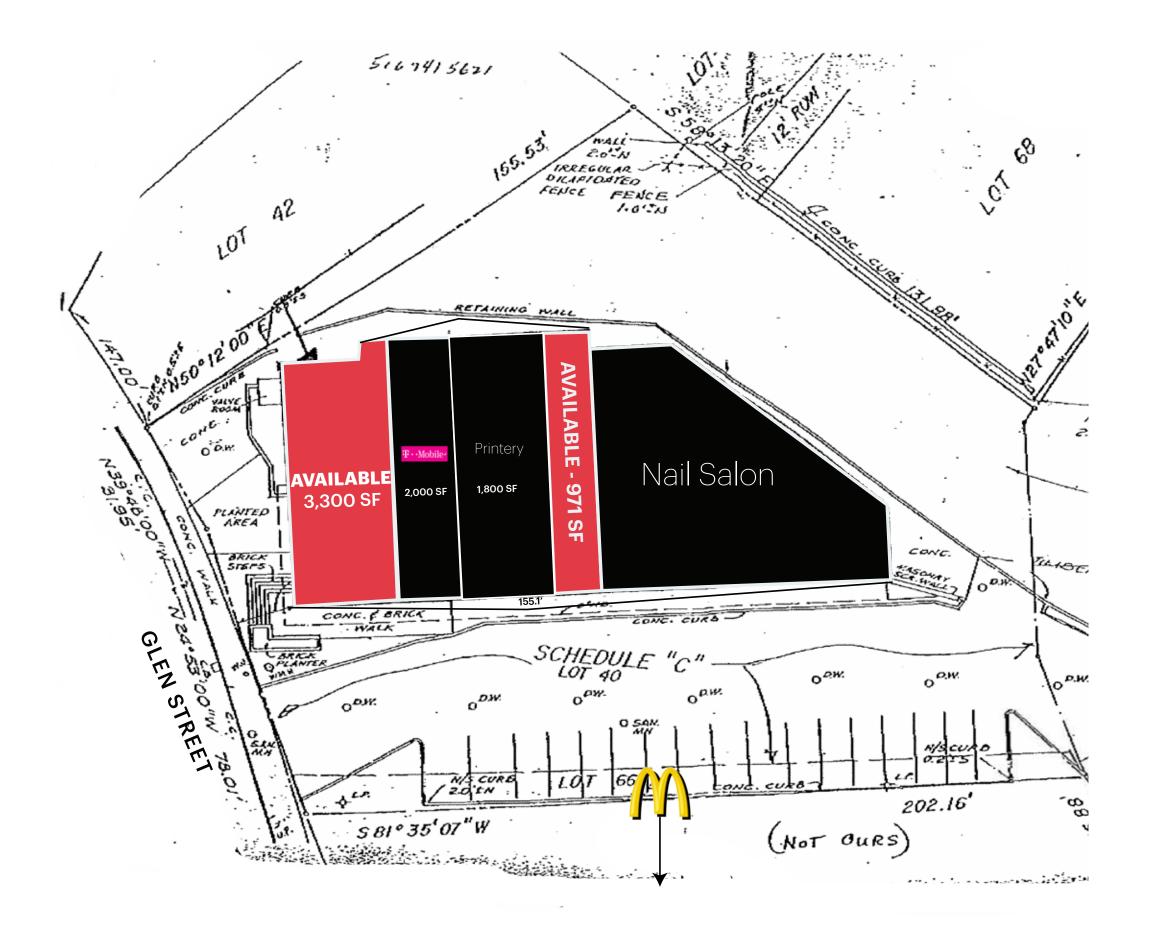

#### SIZE

End Cap 3,300 SF Inline 971 SF

#### **CO-TENANTS**

T-Mobile, Printery, Cozy Nail Salon

#### COMMENTS

- Prime End Cap with great visibility
- 3,300 SF former Restaurant with infrastructure in place
- 971 SF former Bakery
- Cross easement with CVS Pharmacy and Glen Cove Diner
- Pylon signage available

## **177 GLEN STREET**