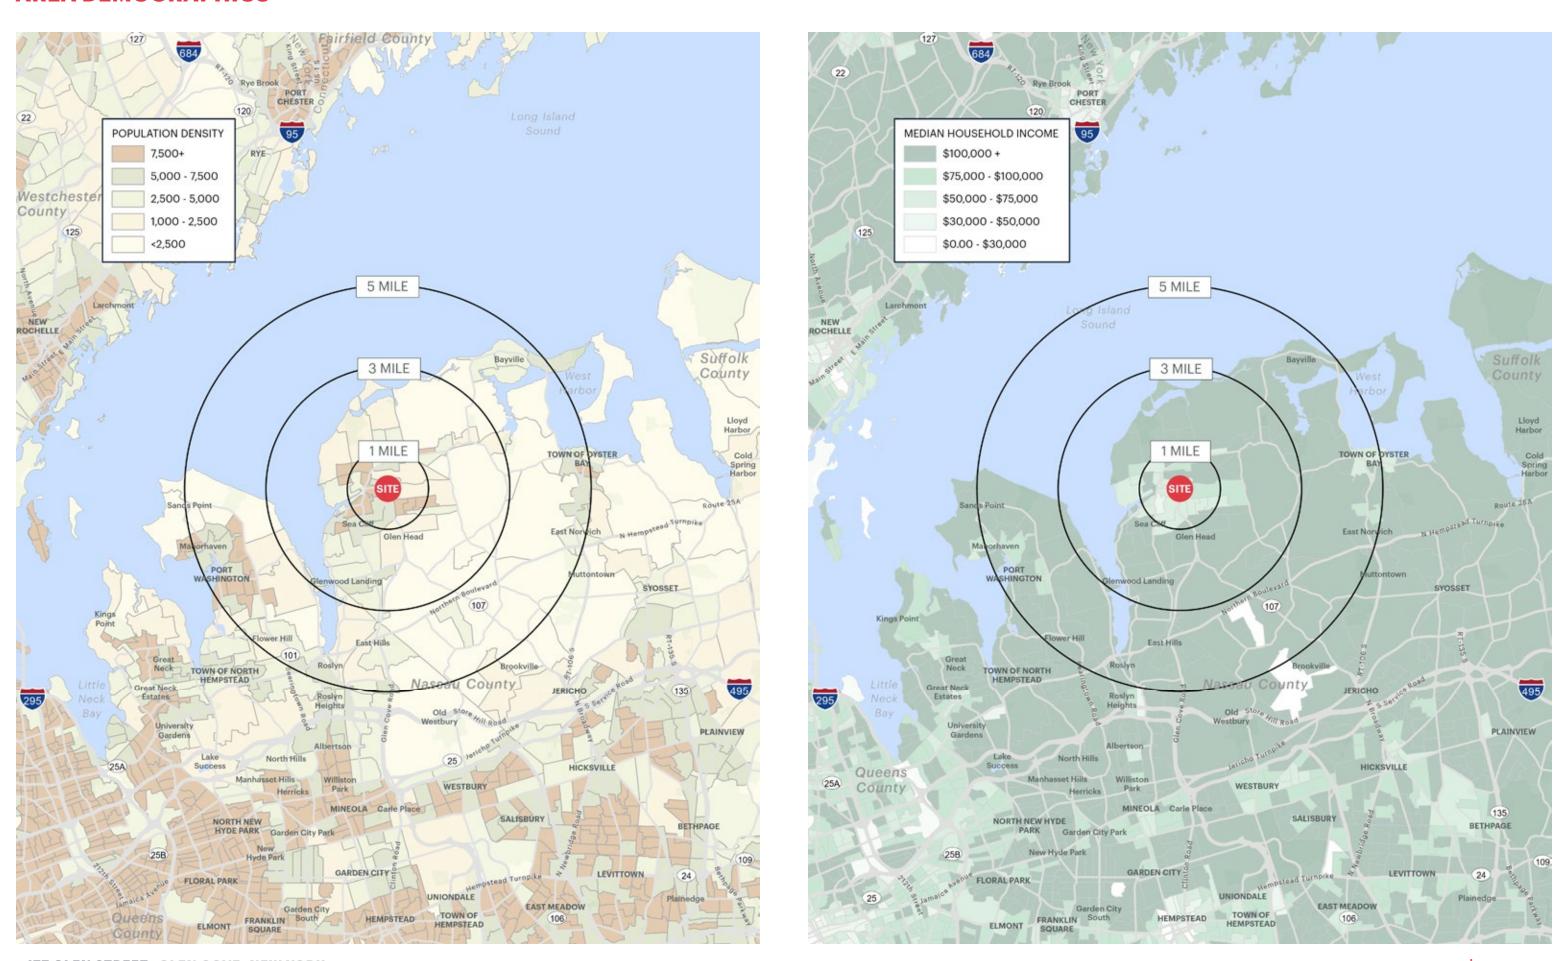

## **AREA DEMOGRAPHICS**

### **1 MILE RADIUS**

**POPULATION** 

18,238

**HOUSEHOLDS** 

6,656

**AVERAGE HOUSEHOLD INCOME** 

\$110,525

**MEDIAN HOUSEHOLD INCOME** 

\$76,524

**COLLEGE GRADUATES (BACHELOR'S+)** 

4,736 - 36.0%

**TOTAL BUSINESSES** 

971

**TOTAL EMPLOYEES** 

7,354

**DAYTIME POPULATION (W/16 YR+)** 

16,964

#### **3 MILE RADIUS**

**POPULATION** 

48,627

**HOUSEHOLDS** 

17,539

**AVERAGE HOUSEHOLD INCOME** 

\$155,122

**MEDIAN HOUSEHOLD INCOME** 

\$105,934

**COLLEGE GRADUATES (BACHELOR'S+)** 

17,492 - 50.0%

**TOTAL BUSINESSES** 

2,230

**TOTAL EMPLOYEES** 

19,792

**DAYTIME POPULATION (W/16 YR+)** 

45,257

#### **5 MILE RADIUS**

**POPULATION** 

109,295

**HOUSEHOLDS** 

38,985

**AVERAGE HOUSEHOLD INCOME** 

\$182,050

**MEDIAN HOUSEHOLD INCOME** 

\$124,290

**COLLEGE GRADUATES (BACHELOR'S+)** 

44,729 - 58.0%

**TOTAL BUSINESSES** 

5,253

**TOTAL EMPLOYEES** 

54,988

**DAYTIME POPULATION (W/16 YR+)** 

113,643

177 GLEN STREET GLEN COVE, NEW YORK ripcony.com