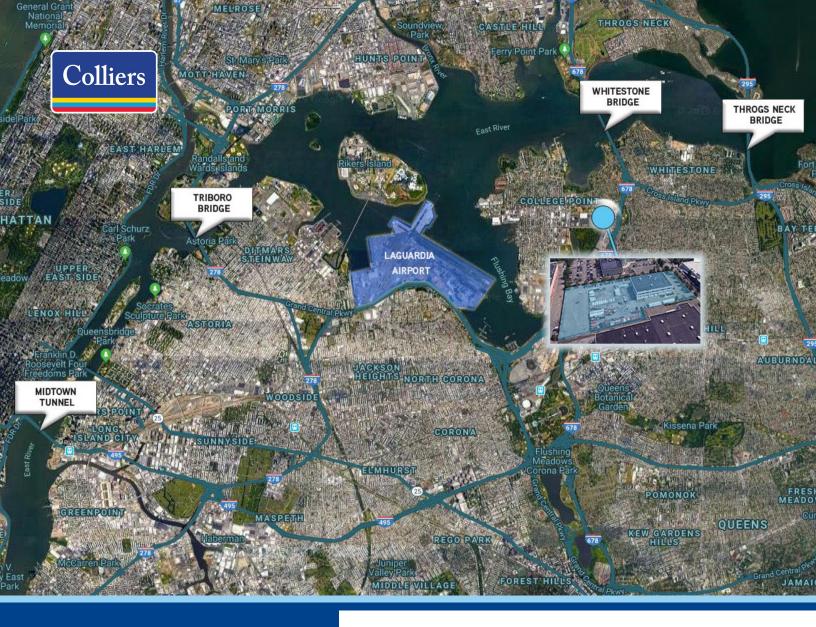

## **MAJOR ROADWAYS:**

LONG ISLAND EXPRESSWAY....... 4 MILES CROSS ISLAND PARKWAY...... 1.1 MILES

### **BRIDGES/ TUNNELS/ AIRPORTS:**

| WHITESTONE BRIDGE 1.3 MILES  |
|------------------------------|
| THROGS NECK BRIDGE 2.2 MILES |
| TRIBORO BRIDGE 6.3 MILES     |
| MIDTOWN TUNNEL 10 MILES      |
| JFK AIRPORT 11 MILES         |
| LAGUARDIA AIRPORT 2.4 MILES  |