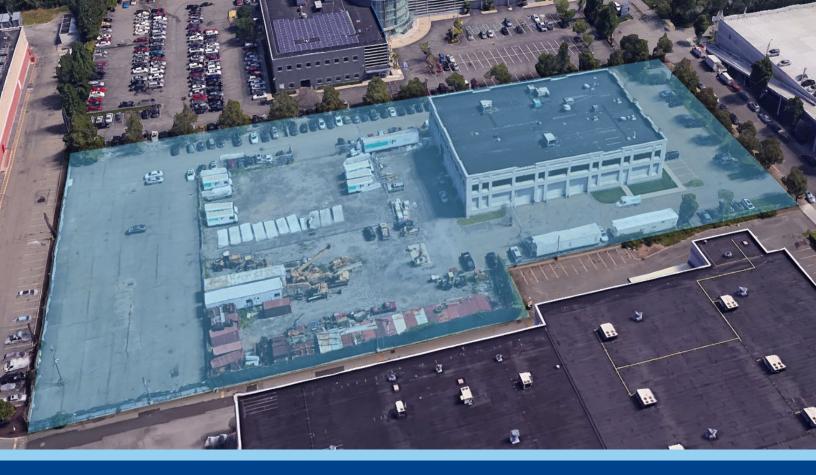

# **18-02** PETRACCA PLACE COLLEGE POINT, NY

60,000 SQUARE FOOT VACANT LAND (DIVISIBLE)

# 60,000 SQUARE FOOT VACANT LAND (DIVISIBLE)

TENANT POSSIBILITIES INCLUDE: BUS AND CAR PARKING, FLEET CONSTRUCTION - LAY DOWN STORAGE & VEHICLE TRUCK PARKING