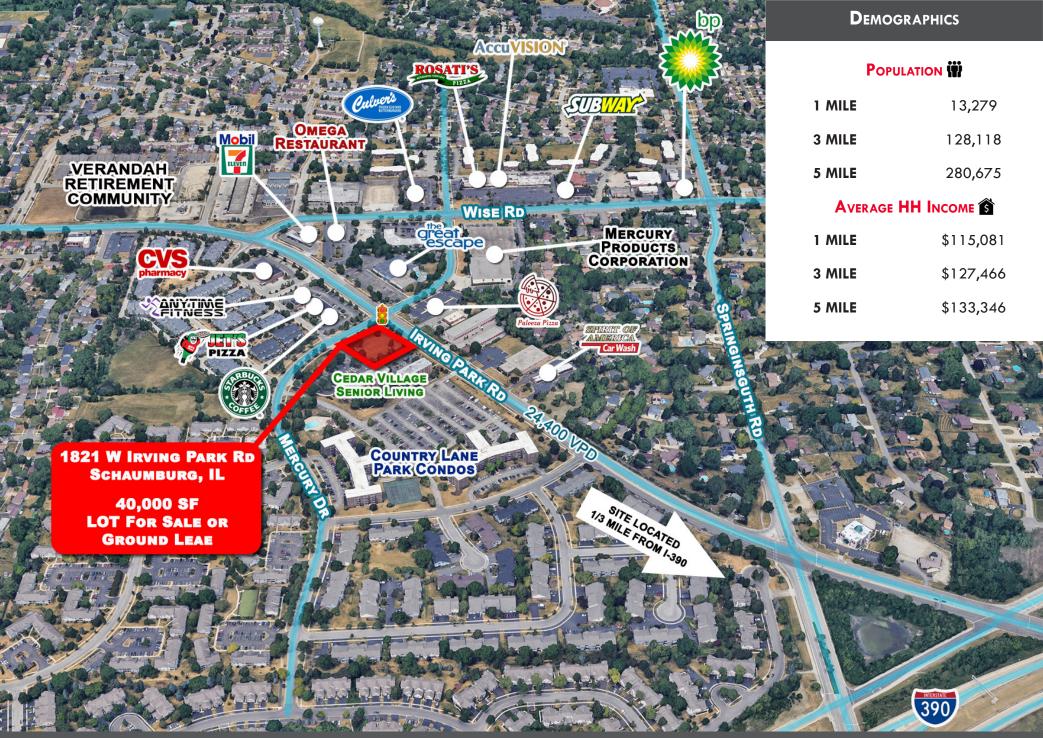

## 1821 W IRVING PARK RD Schaumburg, IL

Schaumburg is the 2nd largest economic development city in the State of Illinois, outside the city of Chicago.

Located at a lighted intersection with multiple entry/egress points.

200' of frontage along Irving Park Rd (Route 19).

1/3 Mile from the IL-390 on/off ramp.

High density residential in surrounding area.

Ideal for multi-tenant strip mall or freestanding quick-service restaurant w/drive-thru capability. 40,000 SF LOT FOR SALE OR GROUND LEASE