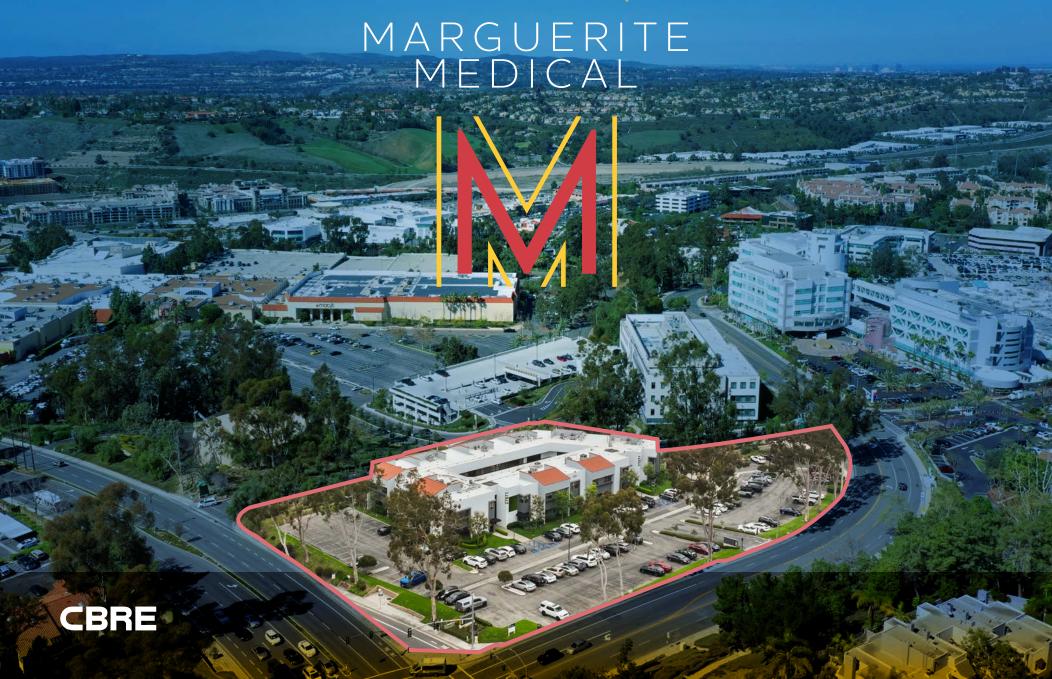

### **AVAILABLE FOR LEASE**

27871 Medical Center Road, Mission Viejo, CA

#### **PROPERTY HIGHLIGHTS**

Move-in ready spaces available from 1,444 to 10,243 square feet

Newly renovated common areas, common area restrooms and elevator

Tranquil landscaped common areas

Signage opportunities available

Tenant improvement package available

Free surface parking at 5:1000 ratio

Walking distance to hospital campus

- » 1,444 SF
- » Available now
- » Currently in warm shell condition
- » Located on the first floor with direct access to the common area court yard
- » Ready to be built to suit