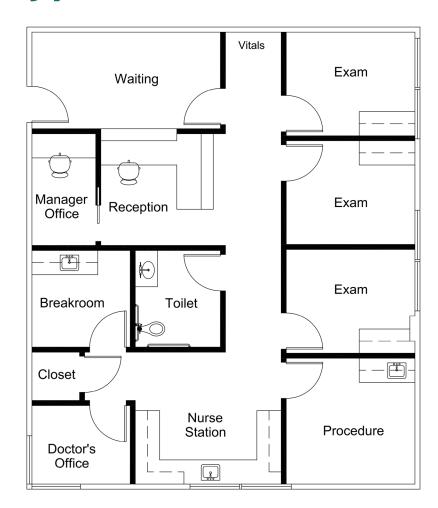

- » 1,960 RSF
- » Available now
- » Move-in ready
- » 3 exam rooms, reception, break room and nurses station

- » 1 in suite restroom
- » Dedicated waiting room and reception area
- » Multi-door access

» 4,393 RSF