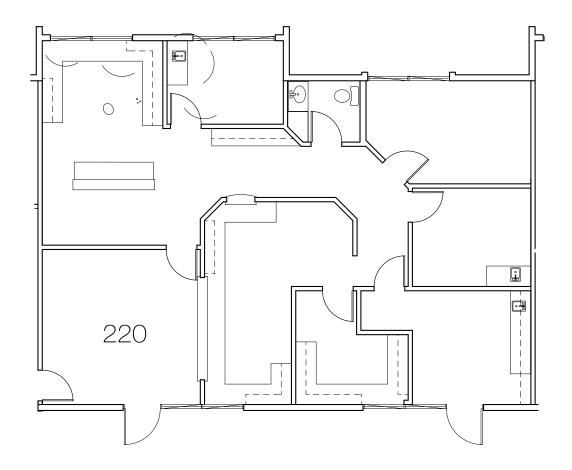

- » 1,960 RSF
- » Available now
- » Move-in ready
- » 3 exam rooms, reception, break room and nurses station

- » 1 in suite restroom
- » Dedicated waiting room and reception area
- » Multi-door access

» 4,393 RSF