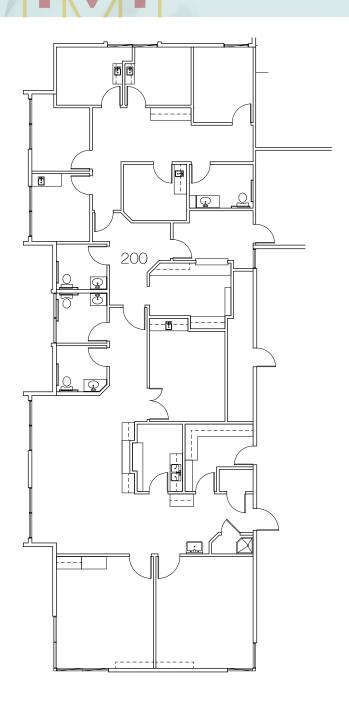

## Suite 200

- » 3,890 RSF
- » Available now
- » Turn-key GI Surgical Suite
- » 3 Full size procedure rooms with medical gas
- » X-ray room

- » Pre and post op areas
- » Independent reception
- » Multi-point gurney access
- » Internal restrooms
- » Sterilization room