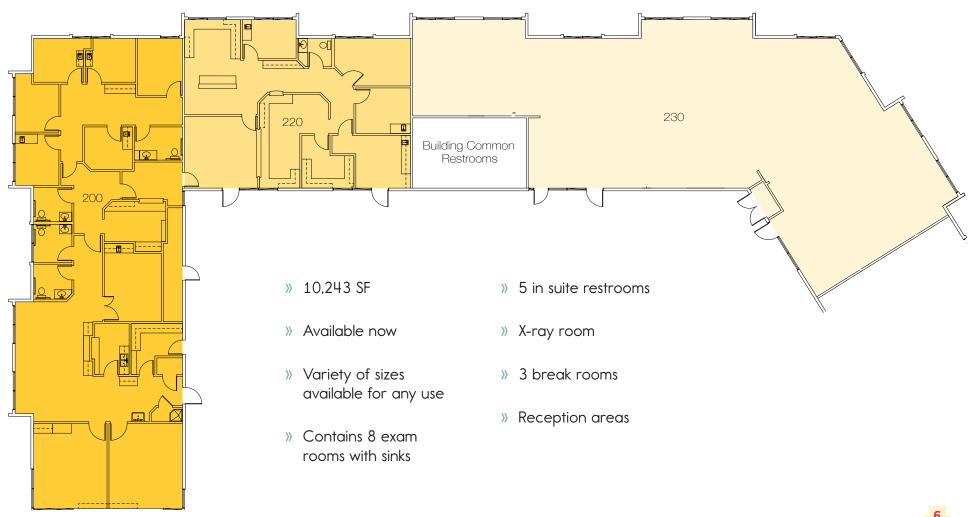

## Suite 200-230

## Suite 200

- » 3,890 RSF
- » Available now
- » Turn-key GI Surgical Suite
- » 3 Full size procedure rooms with medical gas
- » X-ray room

- » Pre and post op areas
- » Independent reception
- » Multi-point gurney access
- » Internal restrooms
- » Sterilization room

- » 1,960 RSF
- » Available now
- » Move-in ready
- » 3 exam rooms, reception, break room and nurses station

- » 1 in suite restroom
- » Dedicated waiting room and reception area
- » Multi-door access

» 4,393 RSF

» Shell condition 230 **Building Common** Restrooms