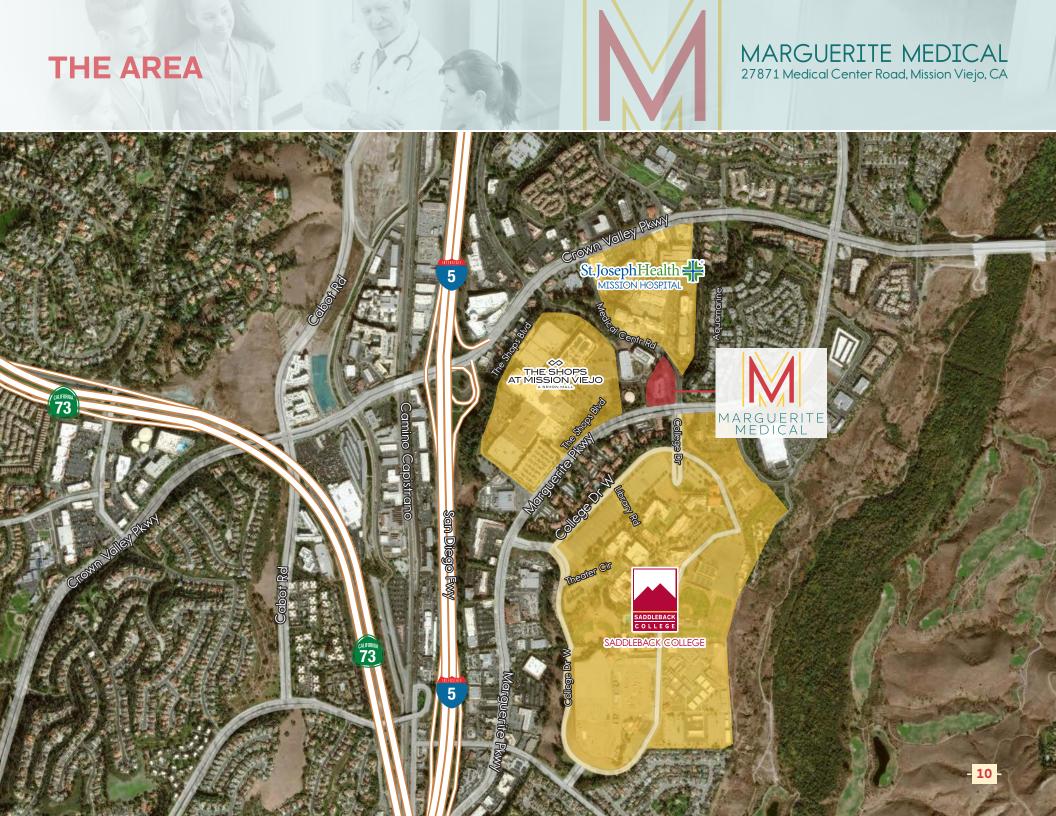

space with direct access to common area court yard
- » Currently in warm shell condition
- » Ready to be built to suit



### **Hypothetical Floor Plan**





## Suite 200-230



#### MARGUERITE MEDICAL 27871 Medical Center Road, Mission Viejo, CA

## Suite 200

- » 3,890 RSF
- » Available now
- » Turn-key GI Surgical Suite
- » 3 Full size procedure rooms with medical gas
- » X-ray room

- » Pre and post op areas
- » Independent reception
- » Multi-point gurney access
- » Internal restrooms
- » Sterilization room





- » 1,960 RSF
- » Available now
- » Move-in ready
- » 3 exam rooms, reception, break room and nurses station

- » 1 in suite restroom
- » Dedicated waiting room and reception area
- » Multi-door access







» 4,393 RSF

» Shell condition 230 **Building Common** Restrooms