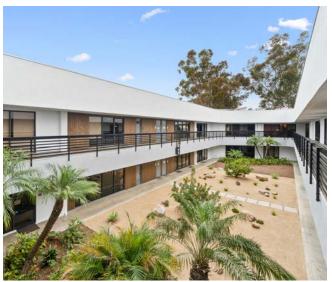

#### **PROPERTY HIGHLIGHTS**

Move-in ready spaces available from 1,444 to 10,243 square feet

Newly renovated common areas, common area restrooms and elevator

Tranquil landscaped common areas

Signage opportunities available

Tenant improvement package available

Free surface parking at 5:1000 ratio

Walking distance to hospital campus

- » 1,444 SF
- » Available now
- » Currently in warm shell condition
- » Located on the first floor with direct access to the common area court yard
- » Ready to be built to suit