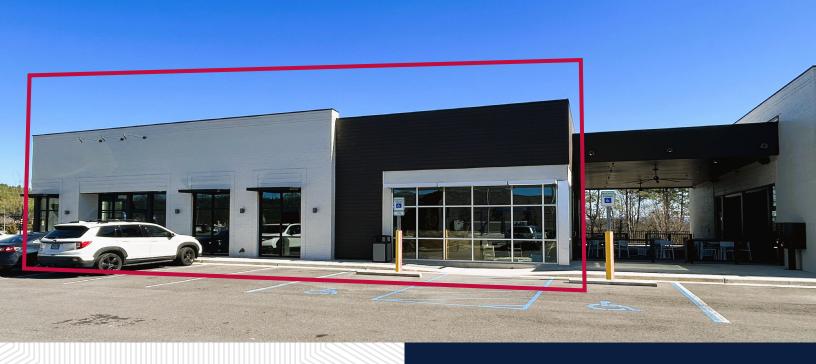

# The Market at Stadium Trace

1005 Marble Terrace

Hoover, AL 35244

### **FOR SUBLEASE**

### **Property Highlights**

- 4,614 SF sublease opportunity in newly constructed two-tenant building at Stadium Trace
- Visibility from Highway 150 & Stadium Trace Parkway
- Shared patio space
- Area tenants include Duluth Trading Company, The Pants Store, Hero, Edgars, Walk-On's, Big Whiskey's, Chipotle, Longhorn and Culver's