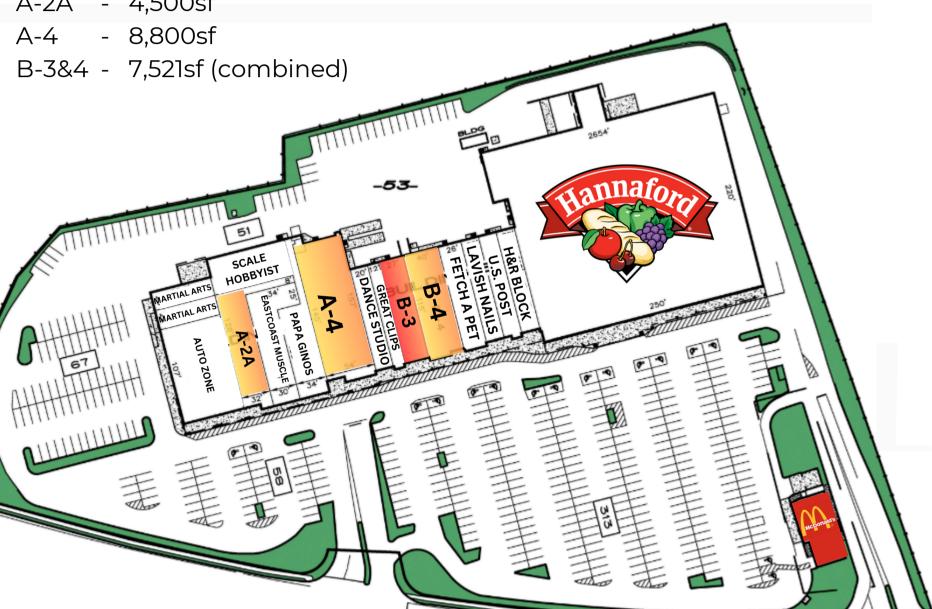

attractive, welcoming layout, these spaces are perfectly suited for businesses seeking a high-profile presence in a flourishing commercial setting. Take advantage of this opportunity to position your business in a location designed for success.



#### PROPERTY DESCRIPTION

This is a grocery anchored retail center that boasts exceptional visibility, signalized access and abundant parking. This plaza is located off of the busy State Route 102 seeing 28,000 vehicles per day. Other retailers in the center include Hannaford, AutoZone, McDonalds, and Papa Gino's.



1 mile: 40 Years 3 miles: 37 Years

Median HH 5 miles: 38 Years

1 mile: \$102,641 3 miles: \$71.847 5 miles: \$83,048

1 mile: 3,478 3 miles: 8,157 5 miles: 64,136 **Population** 





# Site Plan



Available Space

A-2A 4,500sf



## **Advisor Bio**







CHRIS PASCUCCI

Managing Director

chris.pascucci@sperrycga.com Direct: 603.494.8960



## JESSE HEPLER, CCIM

Senior Advisor

jesse.hepler@svn.com Direct: 603.785.2246

### CHRIS PASCUCCI PROFESSIONAL BACKGROUND

Chris began his career in 1985 in the New York City area, focusing on property maintenance and management for office complexes. After moving to New Hampshire in 1995, he obtained his real estate license and joined Global Commercial Real Estate in Bedford, NH, expanding his property management services across Southern New Hampshire.

As a key liaison for property owners, tenants, and vendors, Chris has built a strong network in the state and specializes in sales, leasing, tenant relations, lease negotiations, and preventive asset maintenance.

In 2017,