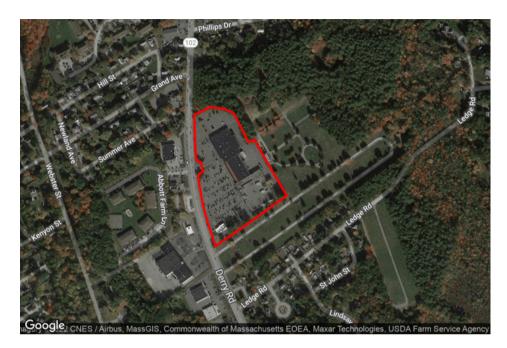

#### PROPERTY DESCRIPTION

This is a grocery anchored retail center that boasts exceptional visibility, signalized access and abundant parking. This plaza is located off of the busy State Route 102 seeing 28,000 vehicles per day. Other retailers in the center include Hannaford, AutoZone, McDonalds, and Papa Gino's.