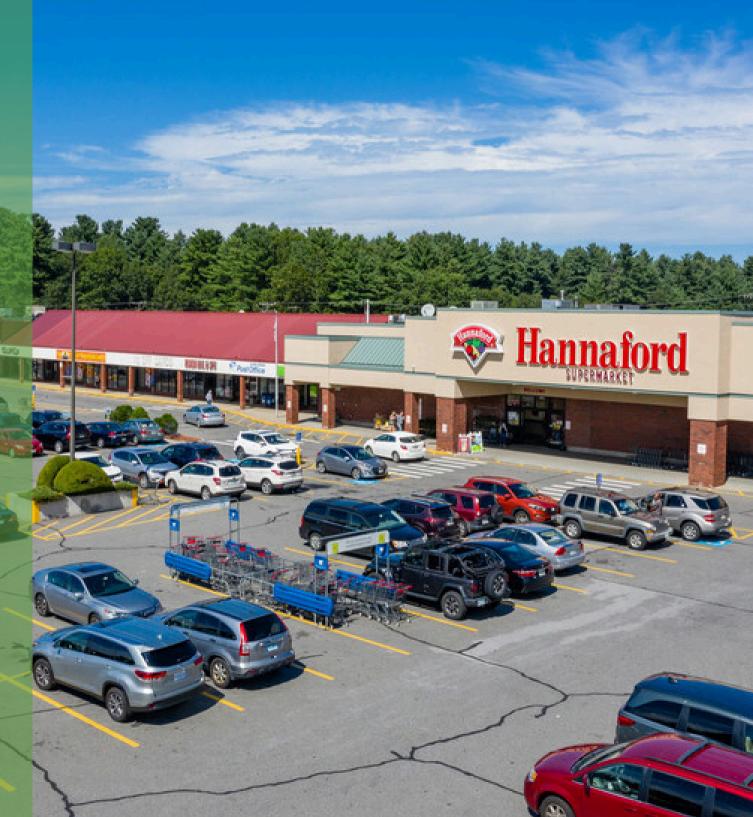

# **Property Summary**

Prime retail spaces for Lease at Hudson Mall! These standout sites offer a golden opportunity to establish your business in one of the region's most active retail centers. Located within a vibrant plaza, you will benefit from a high-traffic corridor with exposure to thousands of daily commuters. The retail center's strategic position ensures excellent accessibility and visibility, making it an ideal choice for businesses looking to thrive in a bustling marketplace.

The Hudson Mall is home to a diverse mix of popular retailers and restaurants, creating a dynamic draw for shoppers and diners alike. With generous parking and an attractive, welcoming layout, these spaces are perfectly suited for businesses seeking a high-profile presence in a flourishing commercial setting. Take advantage of this opportunity to position your business in a location designed for success.

#### PROPERTY DESCRIPTION

This is a grocery anchored retail center that boasts exceptional visibility, signalized access and abundant parking. This plaza is located off of the busy State Route 102 seeing 28,000 vehicles per day. Other retailers in the center include Hannaford, AutoZone, McDonalds, and Papa Gino's.