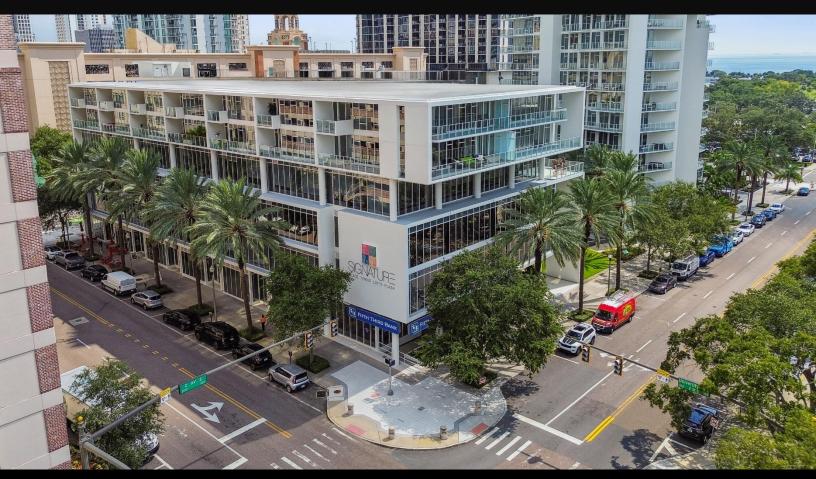

### SIGNATURE PLACE – DOWNTOWN ST. PETERSBURG CLASS A OFFICE SPACE FOR LEASE

#### 147 2<sup>nd</sup> Avenue S, St. Petersburg, Florida 33701 Downtown St. Petersburg Submarket

- Up to 6,380 RSF Office Space Available!
- Lease Rates starting at \$37.50 per RSF Full-Service Gross.
- Gross Rate includes all Operating Expenses with a Base Year Pass-Through.
- Garage Parking @ 1 space per 1,000 RSF leased at no additional charge.
- Newer Class A Office Space + Best location in downtown St. Petersburg!
- Signature Place is located off I-375 with close proximity to major office buildings, numerous restaurants, retail shopping, hotels, museums, Albert Whitted Airport, the Pier & the Marina.
- Located within 35 minutes of 85% of all households in the Tampa Bay Area, Signature Place is a quick drive from Clearwater, Tampa, west St. Petersburg, Sarasota and Bradenton!