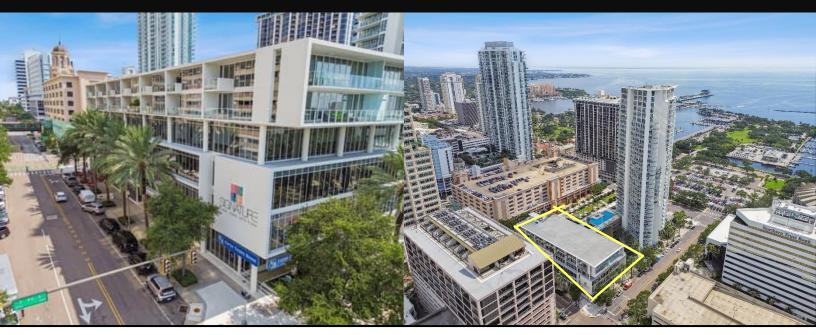

### SIGNATURE PLACE – DOWNTOWN ST. PETERSBURG CLASS A OFFICE SPACE FOR LEASE

#### 147 2<sup>nd</sup> Avenue S, St. Petersburg, Florida 33701 Downtown St. Petersburg Submarket

- Up to 6,380 RSF Office Space Available!
- Lease Rates starting at \$37.50 per RSF Full-Service Gross.
- Gross Rate includes all Operating Expenses with a Base Year Pass-Through.
- Garage Parking @ 1 space per 1,000 RSF leased at no additional charge.
- Newer Class A Office Space + Best location in downtown St. Petersburg!
- Signature Place is located off I-375 with close proximity to major office buildings, numerous restaurants, retail shopping, hotels, museums, Albert Whitted Airport, the Pier & the Marina.
- Located within 35 minutes of 85% of all households in the Tampa Bay Area, Signature Place is a quick drive from Clearwater, Tampa, west St. Petersburg, Sarasota and Bradenton!