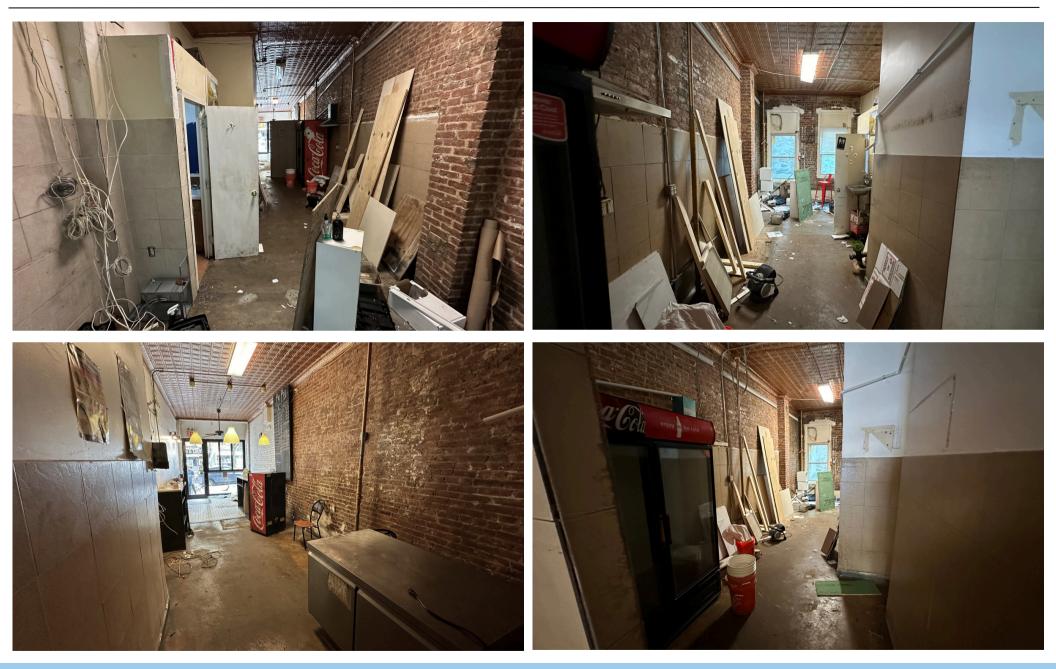

#### **OFFERING SUMMARY**

This retail space at 924 Columbus Ave offers 650 square feet of prime location in South Harlem's Manhattan Valley neighborhood. The space features a 10-foot wide storefront with 10-foot ceilings, providing a spacious and inviting atmosphere. Additional amenities include a private restroom and a 100-square-foot basement for extra storage. With its easy venting capability, this property is ideal for a variety of retail businesses looking to establish a presence in a vibrant area.

#### HIGHLIGHTS

- 650 SF retail space in South Harlem's Manhattan Valley neighborhood
- 10 ft wide storefront with 10 ft ceilings
- Private restroom and 100 sq. ft. basement for added convenience and storage
- Easily ventable space, perfect for various retail uses
- Prime location with high visibility in a vibrant area