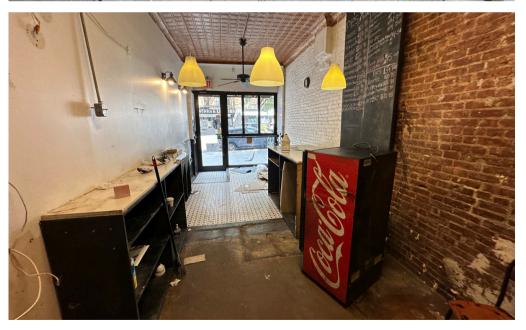

#### **OFFERING SUMMARY**

This retail space at 924 Columbus Ave offers 650 square feet of prime location in South Harlem's Manhattan Valley neighborhood. The space features a 10-foot wide storefront with 10-foot ceilings, providing a spacious and inviting atmosphere. Additional amenities include a private restroom and a 100-square-foot basement for extra storage. With its easy venting capability, this property is ideal for a variety of retail businesses looking to establish a presence in a vibrant area.

#### HIGHLIGHTS

- 650 SF retail space in South Harlem's Manhattan Valley neighborhood
- 10 ft wide storefront with 10 ft ceilings
- Private restroom and 100 sq. ft. basement for added convenience and storage
- Easily ventable space, perfect for various retail uses
- Prime location with high visibility in a vibrant area