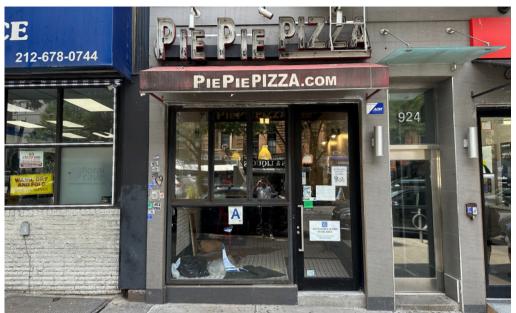

# 924 COLUMBUS AVENUE

PIEPIEPIZZA.com

DUOL

**RETAIL SPACE FOR LEASE** | MANHATTAN VALLEY BETWEEN W 105TH STREET AND W 106TH STREET 212-678-0744

-25 500

## 924 COLUMBUS AVENUE | NEW YORK, NY 10025

| ADDRESS        | 924 Columbus Avenue, New York, NY 10025 |
|----------------|-----------------------------------------|
| SUBMARKET      | Manhattan Valley                        |
| SIZE           | 650 SF                                  |
| CEILING HEIGHT | 10 Ft                                   |
| FRONTAGE       | 10 Ft                                   |
| TERM           | Negotiable                              |
| POSSESSION     | Immediate                               |
| ASKING         | Please Inquire                          |

#### **OFFERING SUMMARY**

This retail space at 924 Columbus Ave offers 650 square feet of prime location in South Harlem's Manhattan Valley neighborhood. The space features a 10-foot wide storefront with 10-foot ceilings, providing a spacious and inviting atmosphere. Additional amenities include a private restroom and a 100-square-foot basement for extra storage. With its easy venting capability, this property is ideal for a variety of retail businesses looking to establish a presence in a vibrant area.