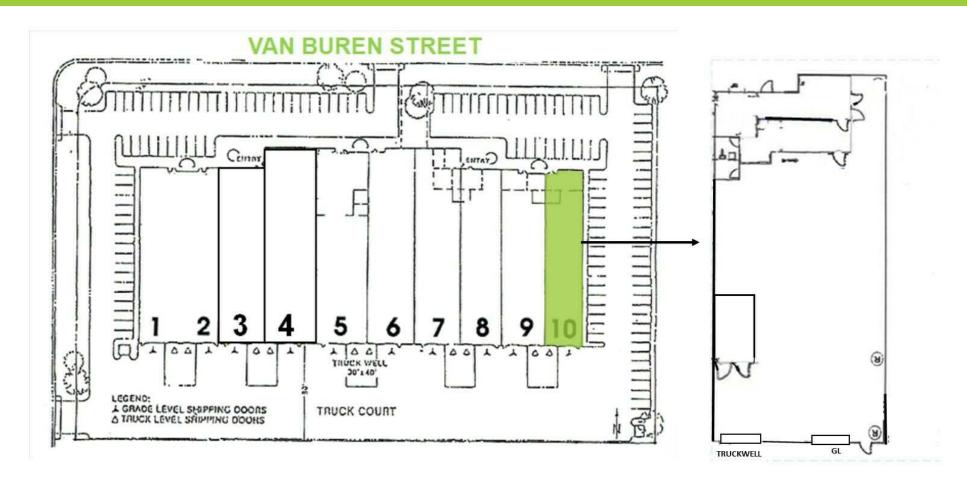

#### **AVAILABILITY**

#### Suite 10 - 8,652 ±SF

- Reception/Show Room
- Flex Office Room
- One (1) Grade Level Door
- One (1) Truckwell Door
- End Cap Suite
- Generous Parking
- One (1) Restroom
- One (1) Utility Closet

2150 East Highland Avenue, Suite 207, Phoenix, AZ 85016 // 602.955.3500 // cutlercommercial.com

## INDUSTRIAL PROPERTY FOR LEASE

- TRUCKWELL
- (1) GL DOOR'
- CLEAR HEIGHT: ± 18'
- POWER: 3-PHASE 277/480 VOLTS (PHONE FOR DETAILS)
- EVAP COOLED WAREHOUSE