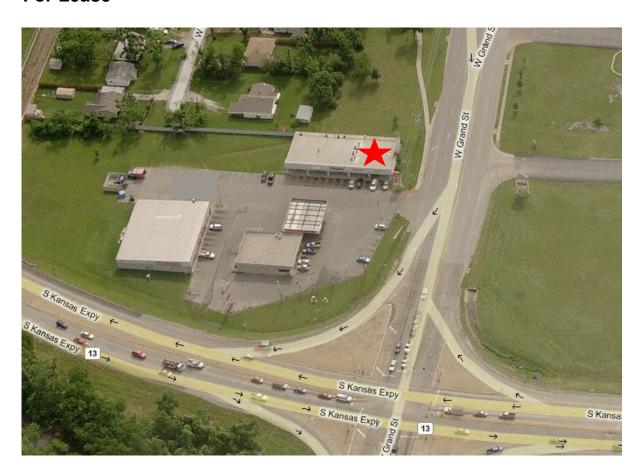

### **Property Location:**

Property is located at the NE Corner of Kansas Expressway and Grand. Price Cutter is at the SE corner and Walgreens is at the SW Corner.

GALEN PELLHAM 417.839.0156 gpellham@murney.com