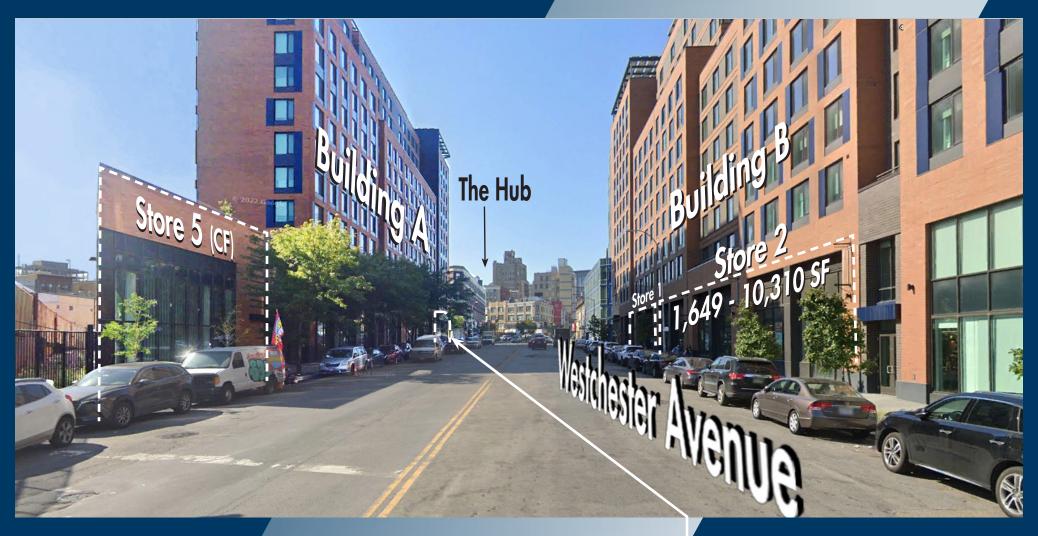

## 556 Bergen Avenue (Building A)

Available Size Frontage

Store 1 (inline): 2,600 sf 45'-4"

Store 2 (inline): 10,310 sf 133'-1"

(Multiple division options from 1,649 - 10,310 sf)

Available Size
Store 5 (corner): 1,100 sf
(Community facility use)

656,866

2021 Annual - 3rd Ave/149th St Station

Store 1 Store 2 Store 3 Store Store

4 5