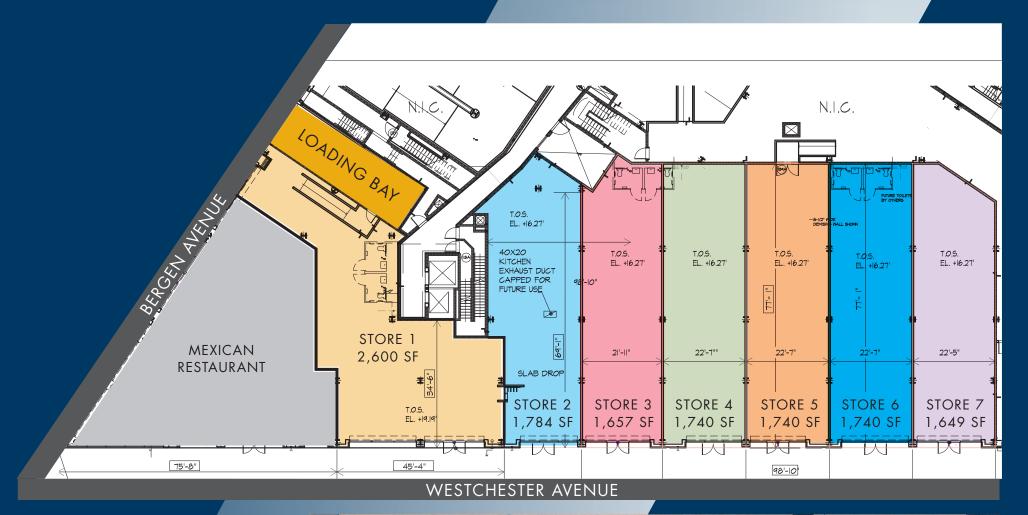

## 556 Bergen Avenue (Building A)

Available Size Frontage

Store 1 (inline): 2,600 sf 45'-4"

Store 2 (inline): 10,310 sf 133'-1"

(Multiple division options from 1,649 - 10,310 sf)

Available Size
Store 5 (corner): 1,100 sf
(Community facility use)