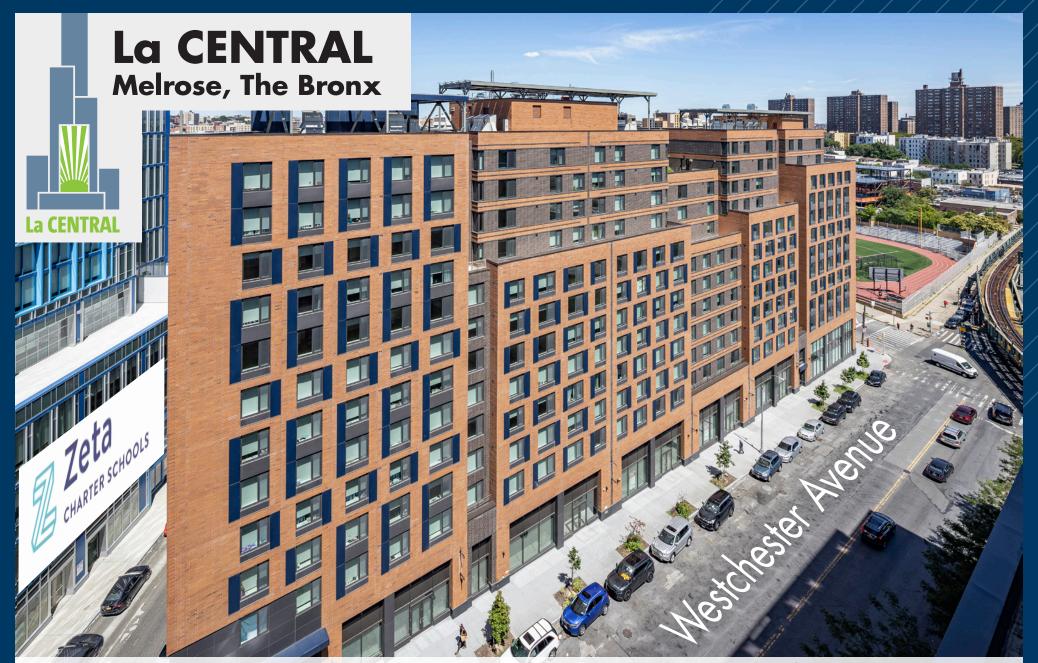

View of 435 Westchester Avenue (Building B)

Central South Bronx New Construction | Retail Storefronts 1,649 - 12,910 SF Join YMCA | Numerous National Tenants in Surrounding Area | Vicinity of the "Hub" of the Bronx

#### 435 Westchester Avenue (Building B)