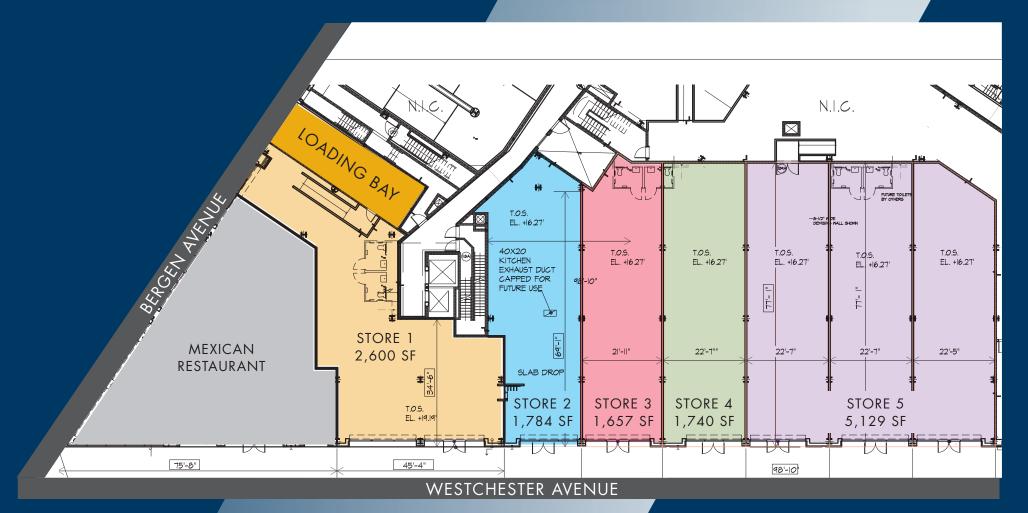

## 556 Bergen Avenue (Building A)

Available Size Frontage

Store 1 (inline): 2,600 sf 45'-4"

Store 2 (inline): 10,310 sf 133'-1"

(Multiple division options from 1,649 - 10,310 sf)

Available Size
Store 5 (corner): 1,100 sf
(Community facility use)