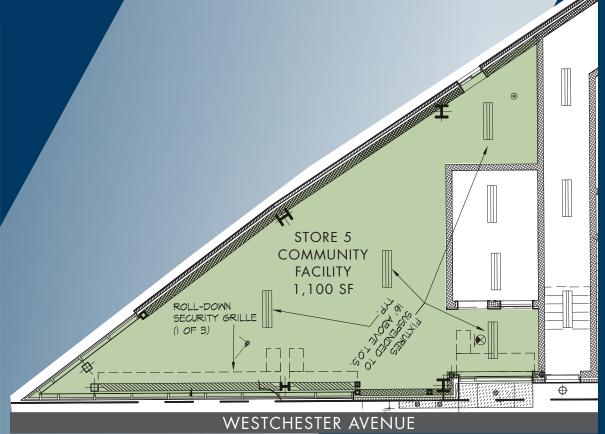

## 556 Bergen Avenue (Building A)

Available Size Frontage

Store 1 (inline): 2,600 sf 45'-4"

Store 2 (inline): 10,310 sf 133'-1"

(Multiple division options from 1,649 - 10,310 sf)

Available Size
Store 5 (corner): 1,100 sf
(Community facility use)

# 556 BERGEN AVENUE (BUILDING A) - FLOOR PLAN STORE 5 - COMMUNITY FACILITY - 1,100 SF

Existing Conditions

For further information and/or inspection contact: