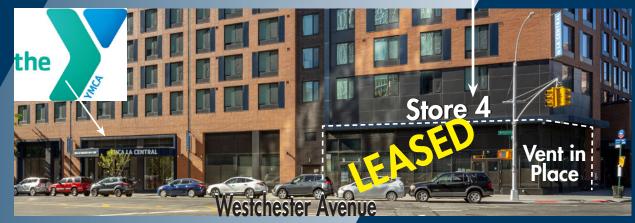

View of 435 Westchester Avenue (Building B)

Central South Bronx New Construction | Retail Storefronts 1,649 - 12,910 SF Join YMCA | Numerous National Tenants in Surrounding Area | Vicinity of the "Hub" of the Bronx







#### 435 Westchester Avenue (Building B)

## 556 Bergen Avenue (Building A)

Available Size Frontage

Store 1 (inline): 2,600 sf 45'-4"

Store 2 (inline): 10,310 sf 133'-1"

(Multiple division options from 1,649 - 10,310 sf)

Available Size
Store 5 (corner): 1,100 sf
(Community facility use)

Possession: Immediate
Rent: Upon Request

### **Comments**

- New construction at base of 496-unit complex featuring green building systems
- Onsite 24-hour parking garage, state-of-the-art 50,000 SF YMCA
- Adjacent to the 3,000 student Zeta Charter School
- Close to University Heights Secondary School and Mott Haven Village Preparatory High School
- 3 Minute walk to the 2 5 express trains at the 3rd Ave/149th St station annual ridership 3,301,418 and 8x41 and 8x4 M125 bus lines directly outside o