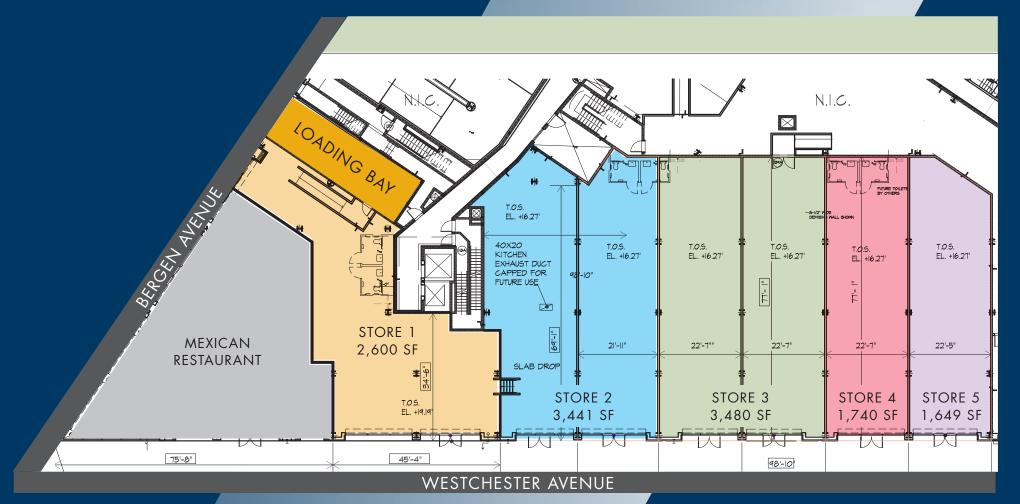

## 556 Bergen Avenue (Building A)

Available Size Frontage

Store 1 (inline): 2,600 sf 45'-4"

Store 2 (inline): 10,310 sf 133'-1"

(Multiple division options from 1,649 - 10,310 sf)

Available Size
Store 5 (corner): 1,100 sf
(Community facility use)