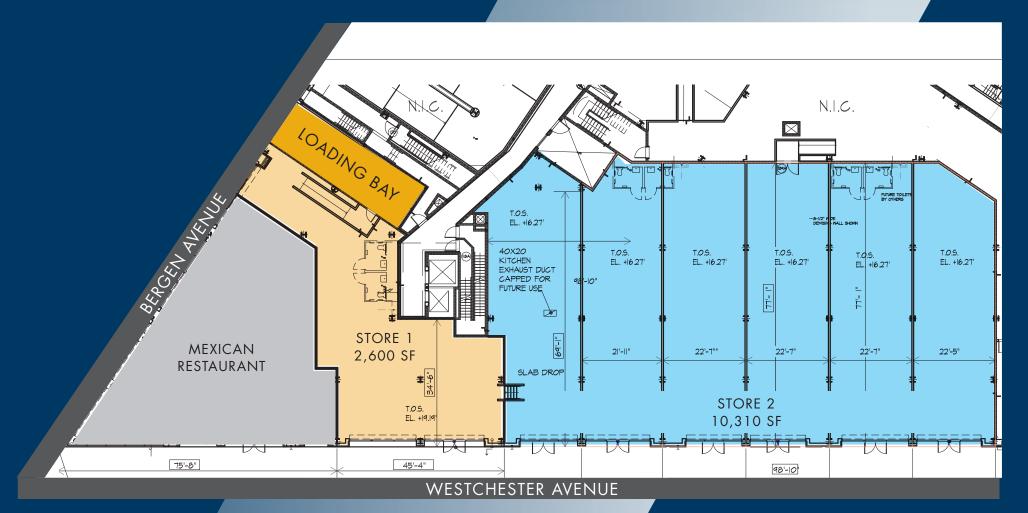

## 556 Bergen Avenue (Building A)

Available Size Frontage

Store 1 (inline): 2,600 sf 45'-4"

Store 2 (inline): 10,310 sf 133'-1"

(Multiple division options from 1,649 - 10,310 sf)

Available Size
Store 5 (corner): 1,100 sf
(Community facility use)

# 556 BERGEN AVENUE (BUILDING A) - FLOOR PLAN STORE 5 - COMMUNITY FACILITY - 1,100 SF

Existing Conditions

For further information and/or inspection contact: