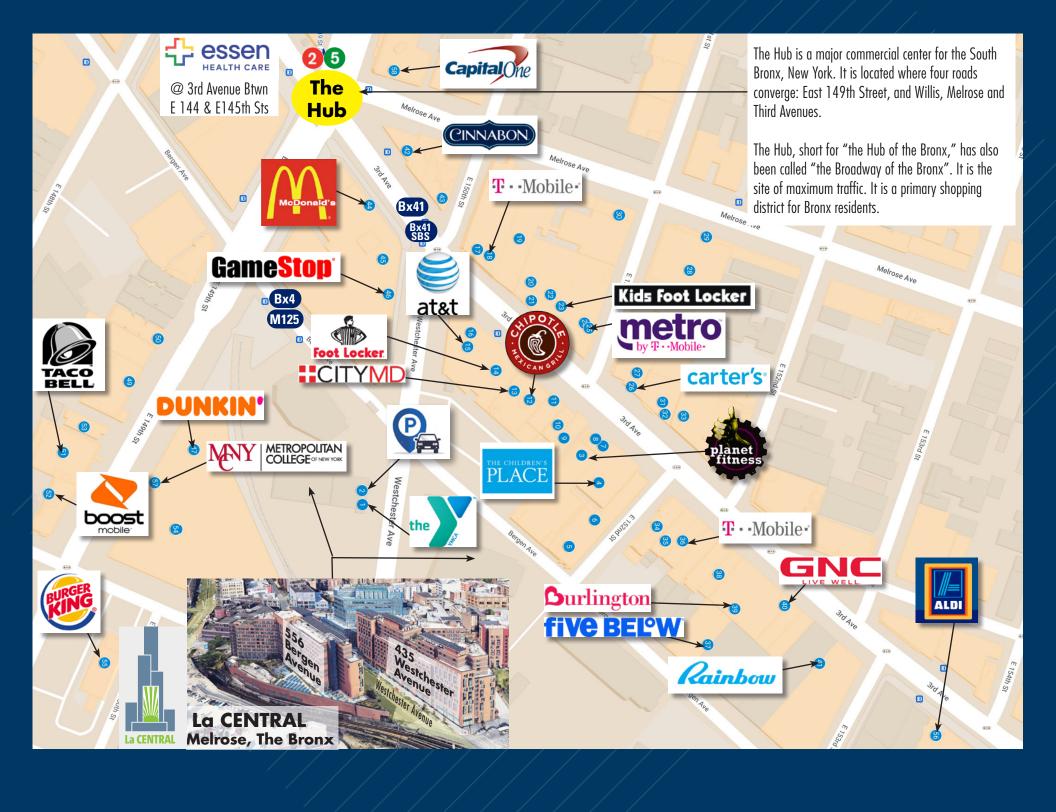

### **Comments**

- New construction at base of 496-unit complex featuring green building systems
- Onsite 24-hour parking garage, state-of-the-art 50,000 SF YMCA
- Adjacent to the 3,000 student Zeta Charter School
- Close to University Heights Secondary School and Mott Haven Village Preparatory High School
- 3 Minute walk to the 2 5 express trains at the 3rd Ave/149th St station annual ridership 3,301,418 and 8x41 and 8x4 M125 bus lines directly outside of the building on Bergen Avenue at 149th St.
- Area tenants include Metropolitan College of NY, Essen Healthcare, Planet Fitness, Burlington, Gamestop, Blink Fitness, Carter's, The Ultimate 4th Gym, CityMD, The Children's Place, Snipes, Foot Locker, AT&T, Aldi

# By the Numbers

**Retail Businesses** 

**076**1 Mile Radius

Households

65,882

**Household Income** 

\$46,09

**Subway Ridership** 

656,866

2021 Annual - 3rd Ave/149th St Station

Store 1 Store 2 Store 3 Store Store

4 5