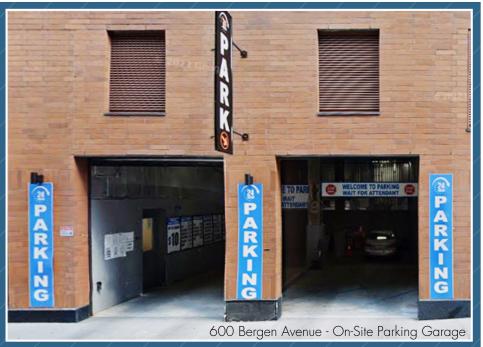

### **Comments**

- New construction at base of 496-unit complex featuring green building systems
- Onsite 24-hour parking garage, state-of-the-art 50,000 SF YMCA
- Adjacent to the 3,000 student Zeta Charter School
- Close to University Heights Secondary School and Mott Haven Village Preparatory High School
- 3 Minute walk to the 2 5 express trains at the 3rd Ave/149th St station annual ridership 3,301,418 and 8x41 and 8x4 M125 bus lines directly outside of the building on Bergen Avenue at 149th St.
- Area tenants include Metropolitan College of NY, Essen Healthcare, Planet Fitness, Burlington, Gamestop, Blink Fitness, Carter's, The Ultimate 4th Gym, CityMD, The Children's Place, Snipes, Foot Locker, AT&T, Aldi