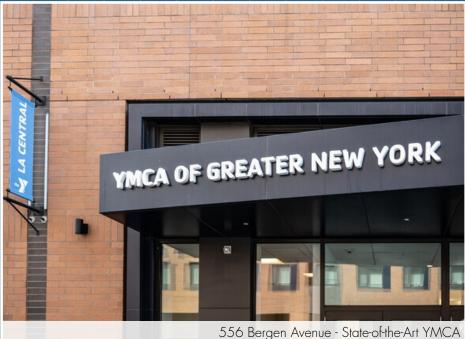

## 556 Bergen Avenue (Building A)

Available Size Frontage

Store 1 (inline): 2,600 sf 45'-4"

Store 2 (inline): 10,310 sf 133'-1"

(Multiple division options from 1,649 - 10,310 sf)

Available Size
Store 5 (corner): 1,100 sf
(Community facility use)

### **Comments**

- New construction at base of 496-unit complex featuring green building systems
- Onsite 24-hour parking garage, state-of-the-art 50,000 SF YMCA
- Adjacent to the 3,000 student Zeta Charter School
- Close to University Heights Secondary School and Mott Haven Village Preparatory High School
- 3 Minute walk to the 2 5 express trains at the 3rd Ave/149th St station annual ridership 3,301,418 and 8x41 and 8x4 M125 bus lines directly outside of the building on Bergen Avenue at 149th St.
- Area tenants include Metropolitan College of NY, Essen Healthcare, Planet Fitness, Burlington, Gamestop, Blink Fitness, Carter's, The Ultimate 4th Gym, CityMD, The Children's Place, Snipes, Foot Locker, AT&T, Aldi