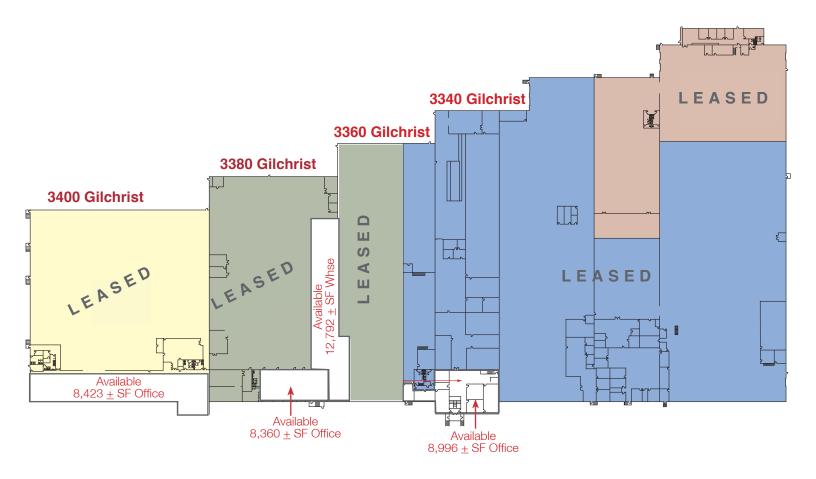

**Property Features** 

<u>3360</u> <u>3380</u> <u>3400</u>

• Office space:  $8,996 \pm SF$   $8,360 \pm SF$   $8,423 \pm SF$ 

• Whse. space: 12,792 ± SF

Year built: 1989

Sprinklers: 100% Wet

Access: I-76, I-77, I-80, & SR 8

# Floor Plan

3360-3340 Gilchrist Rd. Mogadore, Ohio