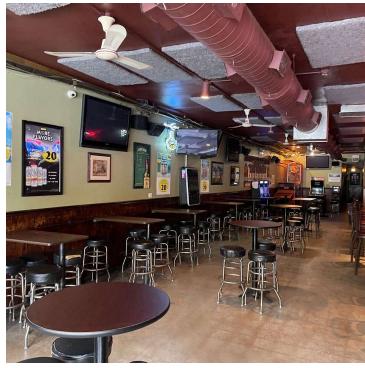

### **PROPERTY OVERVIEW**

Discover a unique opportunity to own and operate your own drinking and gathering establishment in the heart of Beverly. This well-established, family-owned bar has been a local favorite since 1999, offering a new owner the chance to step into a turnkey operation that is fully equipped and ready to make one's own.

With 11 TVs, all necessary bar and kitchen equipment, a walk-in cooler, and an array of bar stools, tables, and chairs included, you can seamlessly transition into ownership without the hassle of starting from scratch. We invite you to explore this rare opportunity.