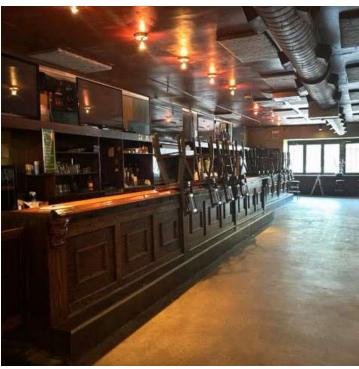

### **PROPERTY OVERVIEW**

Discover a unique opportunity to own and operate your own drinking and gathering establishment in the heart of Beverly. This well-established, family-owned bar has been a local favorite since 1999, offering a new owner the chance to step into a turnkey operation that is fully equipped and ready to make one's own.

With 11 TVs, all necessary bar and kitchen equipment, a walk-in cooler, and an array of bar stools, tables, and chairs included, you can seamlessly transition into ownership without the hassle of starting from scratch. We invite you to explore this rare opportunity.