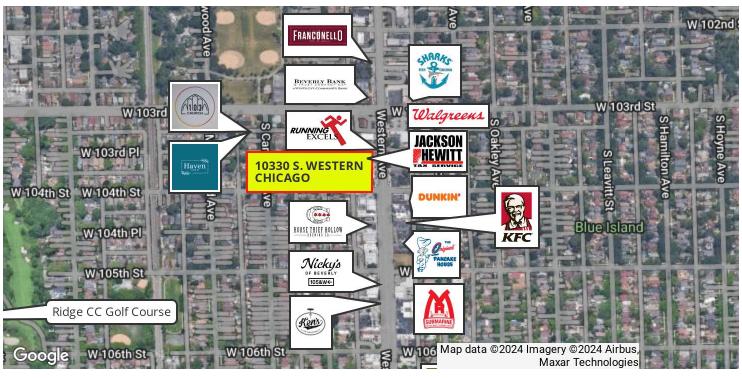

# 10330 S. WESTERN AVENUE

CHICAGO, IL 60643

#### TURNKEY NEIGHBORHOOD BAR FOR SALE

### **PROPERTY OVERVIEW**

Discover a unique opportunity to own and operate your own drinking and gathering establishment in the heart of Beverly. This well-established, family-owned bar has been a local favorite since 1999, offering a new owner the chance to step into a turnkey operation that is fully equipped and ready to make one's own.