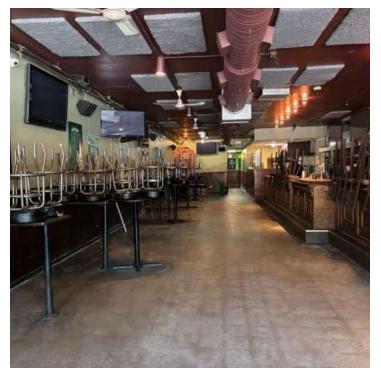

### **PROPERTY OVERVIEW**

Discover a unique opportunity to own and operate your own drinking and gathering establishment in the heart of Beverly. This well-established, family-owned bar has been a local favorite since 1999, offering a new owner the chance to step into a turnkey operation that is fully equipped and ready to make one's own.

With 11 TVs, all necessary bar and kitchen equipment, a walk-in cooler, and an array of bar stools, tables, and chairs included, you can seamlessly transition into ownership without the hassle of starting from scratch. We invite you to explore this rare opportunity.