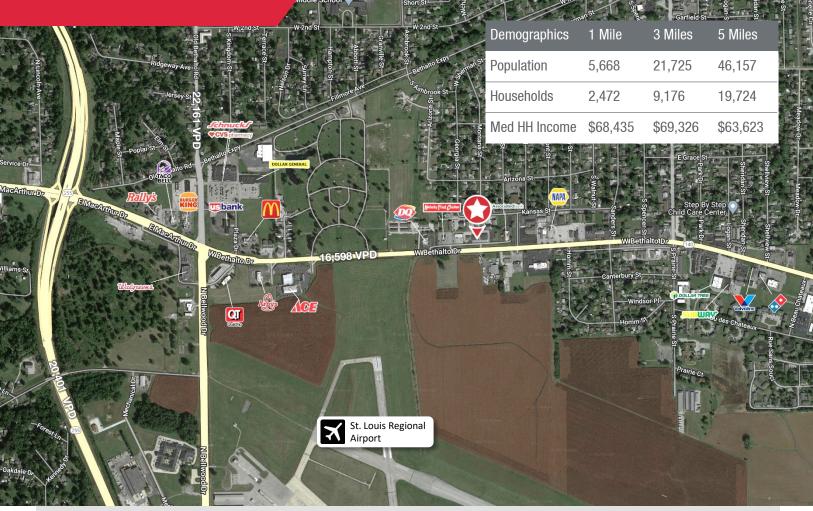

### Aerial View 408 & 416 W. Bethalto Dr Bethalto, IL

8112 Maryland Ave, Suite 300 St. Louis, MO 63105 314 994 4444 naidesco.com

#### **Property Features**

- Two multi-tenant office/retail buildings available for sale:
  - 408 W. Bethalto Dr is 4,575 SF with 3 bays
  - 416 W. Bethalto Dr is 4,000 SF with 2 bays
- Three spaces available for lease:
  - Suite 408: 1,400 SF
  - Suite 410: 1,400 SF
  - Suite 418: 2,000 SF
- Building & pylon signage available
- Located directly north of St. Louis Regional Airport with visibility to Hwy 140 / W. Bethalto Dr