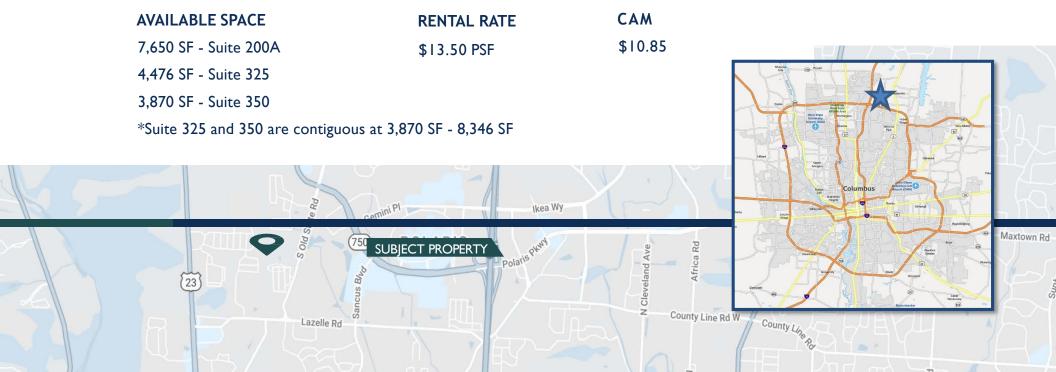

#### PROPERTY DETAILS

- □ Located at the prestigious I-71 and Polaris Parkway interchange on the northern edge of Columbus. The surrounding area includes fine retail, services, dining, and hotels, as well as growing residential developments. The building is adjacent to I-71 and just minutes from the I-270 Outerbelt.
- □ Six-story multi-tenant office building, totals 155,872 square feet. Constructed in 1998, the building features a glass curtain wall exterior with architectural precast and stucco accents, a convenient circular drive at the main entrance and a graceful landscaped setting. Recent renovations include the replacement of the parking lot, common area remodeling including restrooms and corridors, LED lighting, and a new energy management system. Professional management ensures the property is well maintained and offers an attractive environment for your employees and visitors. The building offers monument signage, key card access and exterior cameras, an ATM, and a covered outdoor patio area.
- □ Additionally, MMELO is located on the first floor of the building. MMELO is a great building amenity offering indoor and outdoor seating for breakfast and lunch as well as catering services. The surrounding area includes fine retail, services, dining, and hotels, as well as growing residential developments.