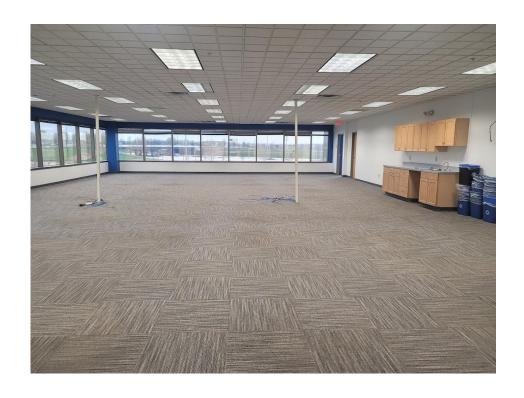

and a covered outdoor patio area.
- □ Additionally, MMELO is located on the first floor of the building. MMELO is a great building amenity offering indoor and outdoor seating for breakfast and lunch as well as catering services. The surrounding area includes fine retail, services, dining, and hotels, as well as growing residential developments.



### FOR LEASE

INQUIRE FOR MORE INFORMATION

#### 1900 Polaris Parkway | Columbus, Ohio 43240







### FOR LEASE

INQUIRE FOR MORE INFORMATION



#### FLOOR PLAN | Suite 200A

- □ 7,650 SF
- ☐ Plug and Play



#### INTERIOR PHOTOS | Suite 200A

Plug and Play with Cubical, Conference Room Furniture, Office Desks and Chairs











FLOOR PLAN – 3<sup>rd</sup> Floor



#### FLOOR PLAN | Suite 325

□ 4,476 SF



### INTERIOR PHOTOS | Suite 325





#### FLOOR PLAN | Suite 350

□ 3,870 SF



### INTERIOR PHOTOS | Suite 350





INQUIRE FOR MORE INFORMATION

1900 Polaris Parkway | Columbus, Ohio 43240