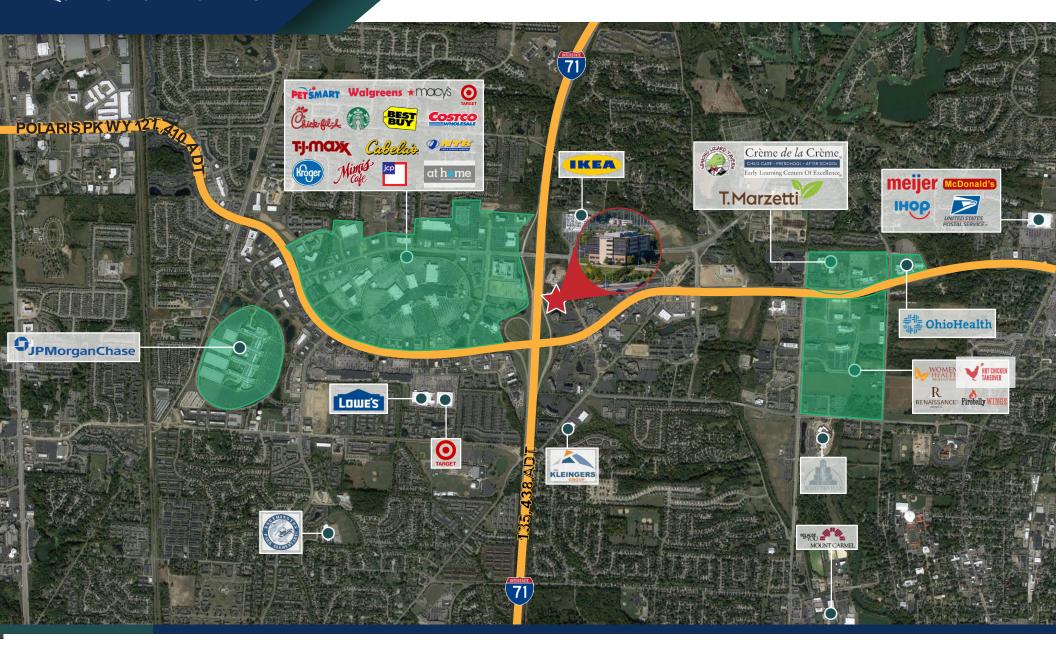

#### PROPERTY DETAILS

- □ Located at the prestigious I-71 and Polaris Parkway interchange on the northern edge of Columbus. The surrounding area includes fine retail, services, dining, and hotels, as well as growing residential developments. The building is adjacent to I-71 and just minutes from the I-270 Outerbelt.
- □ Six-story multi-tenant office building, totals 155,872 square feet. Constructed in 1998, the building features a glass curtain wall exterior with architectural precast and stucco accents, a convenient circular drive at the main entrance and a graceful landscaped setting. Recent renovations include the replacement of the parking lot, common area remodeling including restrooms and corridors, LED lighting, and a new energy management system. Professional management ensures the property is well maintained and offers an attractive environment for your employees and visitors. The building offers monument signage, key card access and exterior cameras, an ATM, and a covered outdoor patio area.
- □ Additionally, MMELO is located on the first floor of the building. MMELO is a great building amenity offering indoor and outdoor seating for breakfast and lunch as well as catering services. The surrounding area includes fine retail, services, dining, and hotels, as well as growing residential developments.