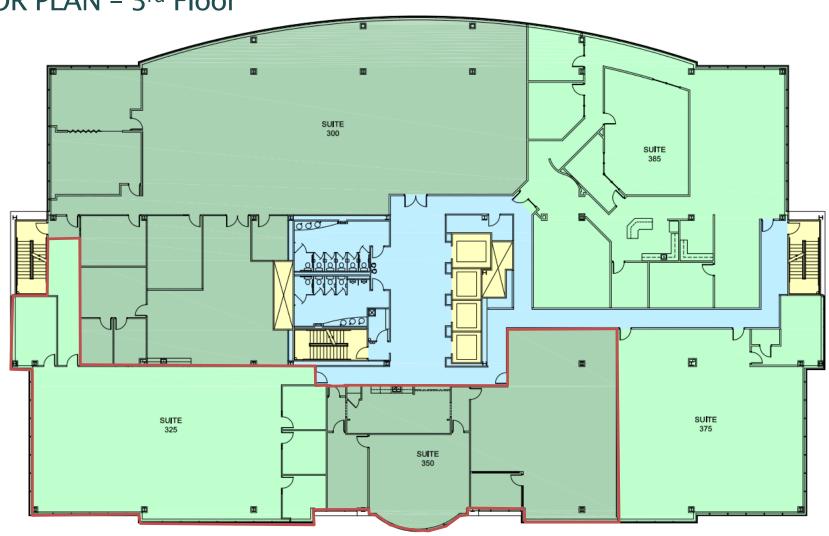

#### INTERIOR PHOTOS | Suite 200A

Plug and Play with Cubical, Conference Room Furniture, Office Desks and Chairs

FLOOR PLAN – 3<sup>rd</sup> Floor