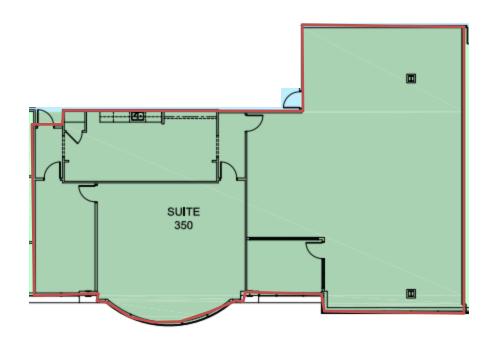

nally, MMELO is located on the first floor of the building. MMELO is a great building amenity offering indoor and outdoor seating for breakfast and lunch as well as catering services. The surrounding area includes fine retail, services, dining, and hotels, as well as growing residential developments.



### FOR LEASE

INQUIRE FOR MORE INFORMATION

#### 1900 Polaris Parkway | Columbus, Ohio 43240







### FOR LEASE

INQUIRE FOR MORE INFORMATION



#### FLOOR PLAN | Suite 200A

- □ 7,650 SF
- ☐ Plug and Play



#### INTERIOR PHOTOS | Suite 200A

Plug and Play with Cubical, Conference Room Furniture, Office Desks and Chairs











FLOOR PLAN – 3<sup>rd</sup> Floor



#### FLOOR PLAN | Suite 325

□ 4,476 SF



### INTERIOR PHOTOS | Suite 325





#### FLOOR PLAN | Suite 350

□ 3,870 SF



### INTERIOR PHOTOS | Suite 350





INQUIRE FOR MORE INFORMATION

1900 Polaris Parkway | Columbus, Ohio 43240