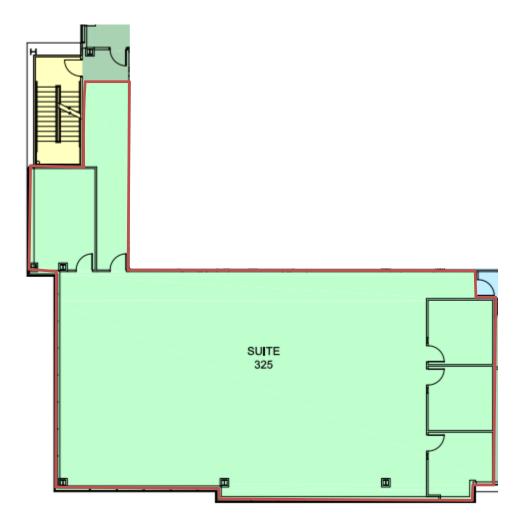

cess and exterior cameras, an ATM, and a covered outdoor patio area.
- □ Additionally, MMELO is located on the first floor of the building. MMELO is a great building amenity offering indoor and outdoor seating for breakfast and lunch as well as catering services. The surrounding area includes fine retail, services, dining, and hotels, as well as growing residential developments.



### FOR LEASE

INQUIRE FOR MORE INFORMATION

#### 1900 Polaris Parkway | Columbus, Ohio 43240







### FOR LEASE

INQUIRE FOR MORE INFORMATION



#### FLOOR PLAN | Suite 200A

- □ 7,650 SF
- ☐ Plug and Play



#### INTERIOR PHOTOS | Suite 200A

Plug and Play with Cubical, Conference Room Furniture, Office Desks and Chairs











FLOOR PLAN – 3<sup>rd</sup> Floor



#### FLOOR PLAN | Suite 325

□ 4,476 SF



### INTERIOR PHOTOS | Suite 325





#### FLOOR PLAN | Suite 350

□ 3,870 SF



### INTERIOR PHOTOS | Suite 350





INQUIRE FOR MORE INFORMATION

1900 Polaris Parkway | Columbus, Ohio 43240