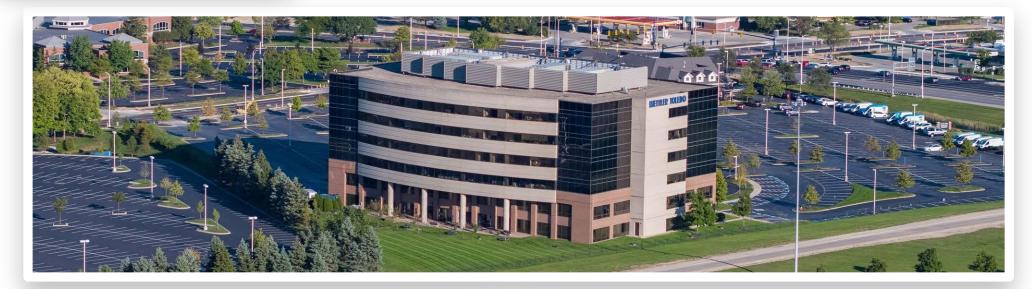

#### PROPERTY DETAILS

- □ Located at the prestigious I-71 and Polaris Parkway interchange on the northern edge of Columbus. The surrounding area includes fine retail, services, dining, and hotels, as well as growing residential developments. The building is adjacent to I-71 and just minutes from the I-270 Outerbelt.
- □ Six-story multi-tenant office building, totals 155,872 square feet. Constructed in 1998, the building features a glass curtain wall exterior with architectural precast and stucco accents, a convenient circular drive at the main entrance and a graceful landscaped setting. Recent renovations include the replacement of the parking lot, common area remodeling including restrooms and corridors, LED lighting, and a new energy management system. Professional management ensures the property is well maintained and offers an attractive environment for your employees and visitors. The building offers monument signage, key card access and exterior cameras, an ATM, and a covered outdoor patio area.
- □ Additionally, MMELO is located on the first floor of the building. MMELO is a great building amenity offering indoor and outdoor seating for breakfast and lunch as well as catering services. The surrounding area includes fine retail, services, dining, and hotels, as well as growing residential developments.