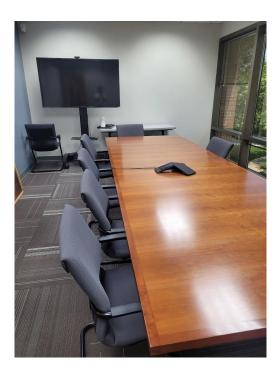

#### INTERIOR PHOTOS | Suite 200A

Plug and Play with Cubical, Conference Room Furniture, Office Desks and Chairs

FLOOR PLAN – 3<sup>rd</sup> Floor