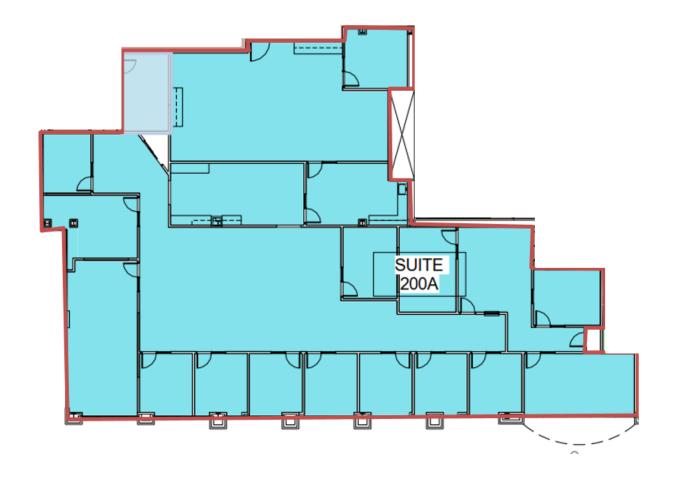

gy management system. Professional management ensures the property is well maintained and offers an attractive environment for your employees and visitors. The building offers monument signage, key card access and exterior cameras, an ATM, and a covered outdoor patio area.
- □ Additionally, MMELO is located on the first floor of the building. MMELO is a great building amenity offering indoor and outdoor seating for breakfast and lunch as well as catering services. The surrounding area includes fine retail, services, dining, and hotels, as well as growing residential developments.



### FOR LEASE

INQUIRE FOR MORE INFORMATION

#### 1900 Polaris Parkway | Columbus, Ohio 43240







### FOR LEASE

INQUIRE FOR MORE INFORMATION



#### FLOOR PLAN | Suite 200A

- □ 7,650 SF
- ☐ Plug and Play



#### INTERIOR PHOTOS | Suite 200A

Plug and Play with Cubical, Conference Room Furniture, Office Desks and Chairs











FLOOR PLAN – 3<sup>rd</sup> Floor



#### FLOOR PLAN | Suite 325

□ 4,476 SF



### INTERIOR PHOTOS | Suite 325





#### FLOOR PLAN | Suite 350

□ 3,870 SF



### INTERIOR PHOTOS | Suite 350





INQUIRE FOR MORE INFORMATION

1900 Polaris Parkway | Columbus, Ohio 43240