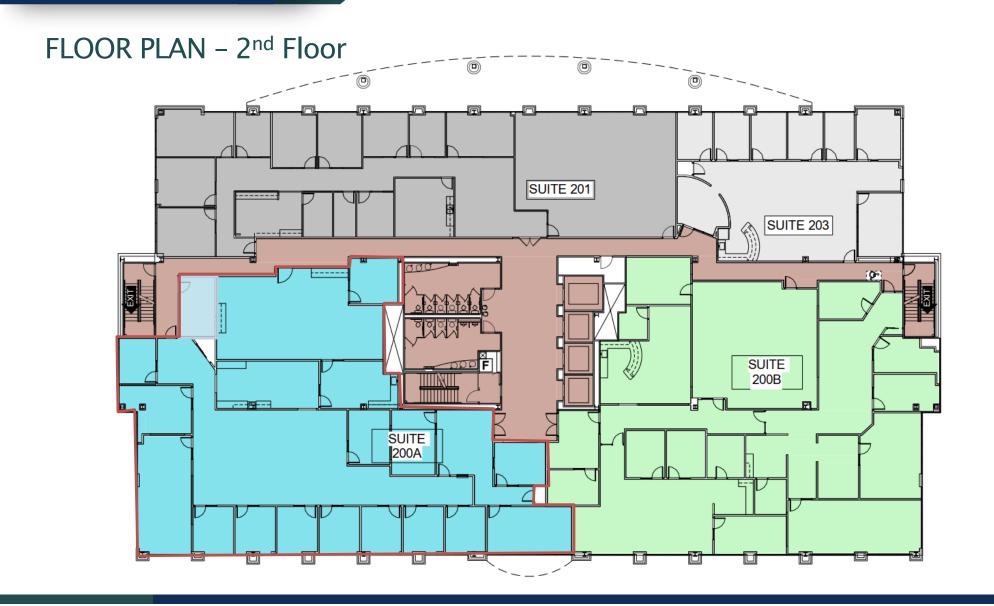

#### FLOOR PLAN | Suite 200A

- □ 7,650 SF
- ☐ Plug and Play

#### INTERIOR PHOTOS | Suite 200A

Plug and Play with Cubical, Conference Room Furniture, Office Desks and Chairs

FLOOR PLAN – 3<sup>rd</sup> Floor