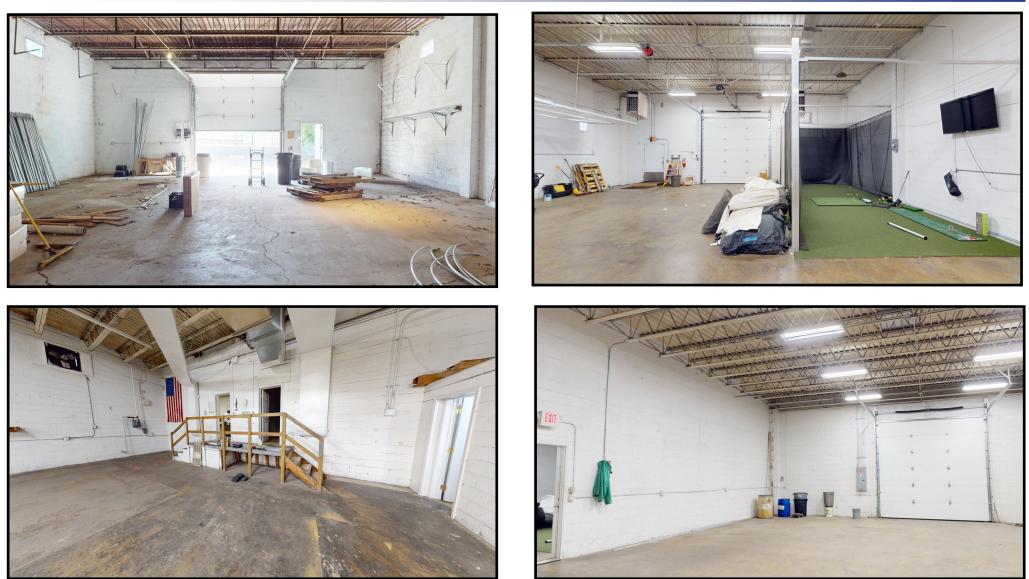

# INTERIOR

Office: 330.757.4889 | Fax: 330.294.5622 | 3830 Starr Centre Dr, Suite 2, Canfield, OH 44406

### www.PLATZREALTYGROUP.com

| <u> </u>      |    |               |
|---------------|----|---------------|
| Drive-In Door |    | Drive-In Door |
|               |    |               |
|               |    |               |
|               |    |               |
|               |    |               |
|               |    |               |
|               |    |               |
|               |    |               |
|               |    |               |
|               |    |               |
|               |    |               |
|               |    |               |
|               |    |               |
|               |    |               |
|               |    |               |
|               |    |               |
|               | RR | RR            |
|               |    |               |
|               |    | Kitchen       |
|               |    |               |
|               |    |               |
|               |    |               |
|               |    |               |
| Entrance      |    |               |