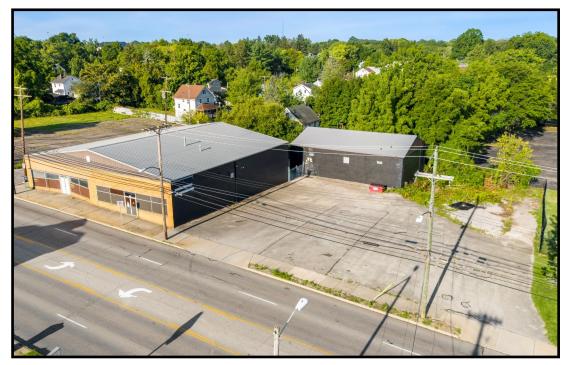

# FOR SALE

### LOCATION

2110 South Ave, Youngstown, OH 44502

#### HIGHLIGHTS

- 2 Retail/showroom + warehouse buildings
- 1 block from I-680
- Close to Downtown Youngstown
- Ideal for owner/user or Investor
- 6,820 SF + 2,520 SF 3 total drive-in doors

3D TOURS: Main Warehouse