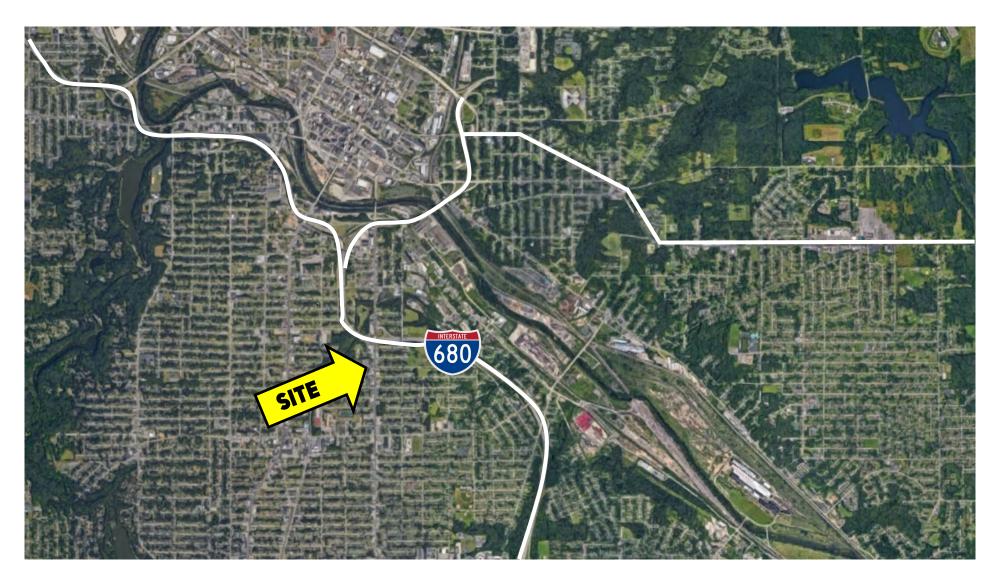

#### HIGHLIGHTS

- 2 Retail/showroom + warehouse buildings
- 1 block from I-680
- Close to Downtown Youngstown
- Ideal for owner/user or Investor
- 6,820 SF + 2,520 SF 3 total drive-in doors

3D TOURS: Main Warehouse